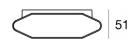

## Wall Lights | x powerLED 0 W DC - 7 W AC | CRI 80 76923W30

| Technical data                                 |                      |  |
|------------------------------------------------|----------------------|--|
| Туре                                           | Surface              |  |
| Installation position                          | Wall lights          |  |
| Installation environment                       | Outdoor              |  |
| Light Source                                   | LED                  |  |
| Circuit structure                              | powerLED             |  |
| Optics                                         | Medium Wide<br>Flood |  |
| Light emission direction                       | downward             |  |
| Nominal power                                  | 0 W DC               |  |
| Total Power                                    | 7 W                  |  |
| Nominal input voltage                          | 220 - 240 V AC       |  |
| Input voltage range                            | 198 - 264 V AC       |  |
| CCT / Tone                                     | 3000 K               |  |
| Colour rendering index                         | 80 Ra                |  |
| C.C. / C.V.                                    | AC                   |  |
| Safety class                                   | 1                    |  |
| IP                                             | IP65                 |  |
| IK                                             | IK06                 |  |
| Glow wire test                                 | 850°                 |  |
| Direct mounting on normally flammable surfaces | No                   |  |
| CE                                             | Yes                  |  |
| Driver included                                | Driver               |  |
| Dimmable article                               | DALI-2 - PUSH<br>DIM |  |
| Directional                                    | No                   |  |
| Tilting                                        | No                   |  |
| Walk-over                                      | No                   |  |
| Drive-over                                     | No                   |  |
| Cable included                                 | No                   |  |
| Resin potting                                  | No                   |  |
| Type of light emission                         | Single emission      |  |
| Net weight                                     | 1.181 Kg             |  |
| Electrostatic discharge protection             | Yes                  |  |
| Surge protection                               | 1 KV                 |  |
|                                                |                      |  |