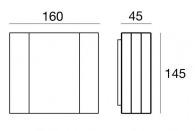

## Wall Lights | x powerLED 0 W DC - 7 W AC | CRI 80 76923W30

| Technical data                                 |                      |  |
|------------------------------------------------|----------------------|--|
| Туре                                           | Surface              |  |
| Installation position                          | Wall lights          |  |
| Installation environment                       | Outdoor              |  |
| Light Source                                   | LED                  |  |
| Circuit structure                              | powerLED             |  |
| Optics                                         | Medium Wide<br>Flood |  |
| Light emission direction                       | downward             |  |
| Nominal power                                  | 0 W DC               |  |
| Total Power                                    | 7 W                  |  |
| Nominal input voltage                          | 220 - 240 V AC       |  |
| Input voltage range                            | 198 - 264 V AC       |  |
| CCT / Tone                                     | 3000 K               |  |
| Colour rendering index                         | 80 Ra                |  |
| C.C. / C.V.                                    | AC                   |  |
| Safety class                                   | 1                    |  |
| IP                                             | IP65                 |  |
| IK                                             | IK06                 |  |
| Glow wire test                                 | 850°                 |  |
| Direct mounting on normally flammable surfaces | No                   |  |
| CE                                             | Yes                  |  |
| Driver included                                | Driver               |  |
| Dimmable article                               | DALI-2 - PUSH<br>DIM |  |
| Directional                                    | No                   |  |
| Tilting                                        | No                   |  |
| Walk-over                                      | No                   |  |
| Drive-over                                     | No                   |  |
| Cable included                                 | No                   |  |
| Resin potting                                  | No                   |  |
| Type of light emission                         | Single emission      |  |
| Net weight                                     | 1.181 Kg             |  |
| Electrostatic discharge protection             | Yes                  |  |
| Surge protection                               | 1 KV                 |  |
|                                                |                      |  |