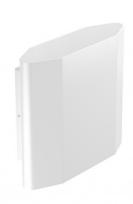

## Wall Lights | x powerLED 0 W DC - 7 W AC | CRI 80 76923W30

| Technical data                                 |                      |  |
|------------------------------------------------|----------------------|--|
| Туре                                           | Surface              |  |
| Installation position                          | Wall lights          |  |
| Installation environment                       | Outdoor              |  |
| Light Source                                   | LED                  |  |
| Circuit structure                              | powerLED             |  |
| Optics                                         | Medium Wide<br>Flood |  |
| Light emission direction                       | downward             |  |
| Nominal power                                  | 0 W DC               |  |
| Total Power                                    | 7 W                  |  |
| Nominal input voltage                          | 220 - 240 V AC       |  |
| Input voltage range                            | 198 - 264 V AC       |  |
| CCT / Tone                                     | 3000 K               |  |
| Colour rendering index                         | 80 Ra                |  |
| C.C. / C.V.                                    | AC                   |  |
| Safety class                                   | 1                    |  |
| IP                                             | IP65                 |  |
| IK                                             | IK06                 |  |
| Glow wire test                                 | 850°                 |  |
| Direct mounting on normally flammable surfaces | No                   |  |
| CE                                             | Yes                  |  |
| Driver included                                | Driver               |  |
| Dimmable article                               | DALI-2 - PUSH<br>DIM |  |
| Directional                                    | No                   |  |
| Tilting                                        | No                   |  |
| Walk-over                                      | No                   |  |
| Drive-over                                     | No                   |  |
| Cable included                                 | No                   |  |
| Resin potting                                  | No                   |  |
| Type of light emission                         | Single emission      |  |
| Net weight                                     | 1.181 Kg             |  |
| Electrostatic discharge protection             | Yes                  |  |
| Surge protection                               | 1 KV                 |  |
|                                                |                      |  |

| Finishing casing |                                  |  |
|------------------|----------------------------------|--|
| Material         | Die-cast Aluminium EN AB - 46100 |  |
| Colour           | White                            |  |
| Processing       | Powder coating                   |  |

| Finishing diffuser |                                                |  |
|--------------------|------------------------------------------------|--|
| Material           | UV Resistant Polycarbonate - Extra clear glass |  |
| Colour             | black - transparent                            |  |
| Processing         | Silk-screening                                 |  |

| Finishing bracket |                |  |
|-------------------|----------------|--|
| Material          | AISI 304 steel |  |
| Colour            | steel          |  |