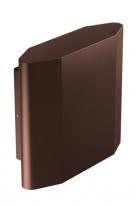

## Wall Lights | x powerLED 0 W DC - 7 W AC | CRI 80 76922W15

| Technical data                                 |                 |
|------------------------------------------------|-----------------|
| Туре                                           | Surface         |
| Installation position                          | Wall lights     |
| Installation environment                       | Outdoor         |
| Light Source                                   | LED             |
| Circuit structure                              | powerLED        |
| Optics                                         | Spot            |
| Light emission direction                       | downward        |
| Nominal power                                  | 0 W DC          |
| Total Power                                    | 7 W             |
| Nominal input voltage                          | 220 - 240 V AC  |
| Input voltage range                            | 180 - 264 V AC  |
| CCT / Tone                                     | 3000 K          |
| Colour rendering index                         | 80 Ra           |
| C.C. / C.V.                                    | AC              |
| Safety class                                   | 1               |
| IP                                             | IP65            |
| IK                                             | IK06            |
| Glow wire test                                 | 850°            |
| Direct mounting on normally flammable surfaces | No              |
| CE                                             | Yes             |
| Driver included                                | Driver          |
| Dimmable article                               | No              |
| Directional                                    | No              |
| Tilting                                        | No              |
| Walk-over                                      | No              |
| Drive-over                                     | No              |
| Cable included                                 | No              |
| Resin potting                                  | No              |
| Type of light emission                         | Single emission |
| Net weight                                     | 1.181 Kg        |
| Electrostatic discharge protection             | Yes             |
| Surge protection                               | 1 KV            |
|                                                | -               |

Finishing casing

Colour

| Die-cast Aluminium EN AB - 46100               |
|------------------------------------------------|
| Dark brown                                     |
| Powder coating                                 |
|                                                |
|                                                |
| UV Resistant Polycarbonate - Extra clear glass |
| black - transparent                            |
| Silk-screening                                 |
|                                                |
|                                                |
| AISI 304 steel                                 |
|                                                |