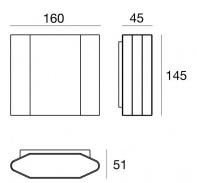

## Wall Lights | x powerLED 0 W DC - 7 W AC | CRI 80 76922W15

| Technical data                                 |                 |
|------------------------------------------------|-----------------|
| Туре                                           | Surface         |
| Installation position                          | Wall lights     |
| Installation environment                       | Outdoor         |
| Light Source                                   | LED             |
| Circuit structure                              | powerLED        |
| Optics                                         | Spot            |
| Light emission direction                       | downward        |
| Nominal power                                  | 0 W DC          |
| Total Power                                    | 7 W             |
| Nominal input voltage                          | 220 - 240 V AC  |
| Input voltage range                            | 180 - 264 V AC  |
| CCT / Tone                                     | 3000 K          |
| Colour rendering index                         | 80 Ra           |
| C.C. / C.V.                                    | AC              |
| Safety class                                   | 1               |
| IP                                             | IP65            |
| IK                                             | IK06            |
| Glow wire test                                 | 850°            |
| Direct mounting on normally flammable surfaces | No              |
| CE                                             | Yes             |
| Driver included                                | Driver          |
| Dimmable article                               | No              |
| Directional                                    | No              |
| Tilting                                        | No              |
| Walk-over                                      | No              |
| Drive-over                                     | No              |
| Cable included                                 | No              |
| Resin potting                                  | No              |
| Type of light emission                         | Single emission |
| Net weight                                     | 1.181 Kg        |
| Electrostatic discharge protection             | Yes             |
| Surge protection                               | 1 KV            |
|                                                | -               |