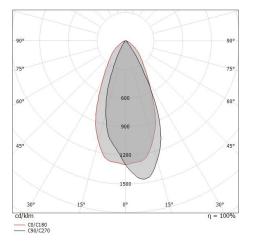

## Energy efficiency class

This product contains a light source of energy efficiency class D.

| Illuminotechnical Features             |             |
|----------------------------------------|-------------|
| Light Output Ratio (LOR)               | 54 %        |
| Source lumens                          | 798 lm      |
| Delivered lumens                       | 436 lm      |
| Consumption                            | 7 W         |
| Luminaire efficacy                     | 62 lm/W     |
| Colour temperature                     | 2700 K      |
| Standard Deviation of Colour Matching  | 1.5 Step    |
| Colour rendering index                 | 80 Ra       |
|                                        |             |
| Standard Operating Ambient Temperature | -20 / +50°C |
| Ordinary temperature on the glass      | 40°C        |

## LED Life / Failure Ratio

L70 B10 C0 361980h (at Tj 60 Ta 25)

| OPTICAL                     |              |
|-----------------------------|--------------|
| C0/C180 optics              | 51°          |
| Light distribution simmetry | Asymmetrical |