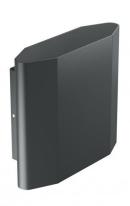

## Skin\_WF

Wall Lights | 180-264 V AC /230-280 V DC | 3 x powerLED 6.3 W DC - 7 W AC | CRI 80 | Base 76920M45

Single emission wall lights for outdoor application. The super warm white LED light source with a wide flood light distribution is composed of 3 powerled LEDs with CCT of 2700 K and a CRI 80; the source luminous flux is 798 lm, with a 126.7 lm/W nominal luminous efficacy.

The device body is made of die-cast aluminium en ab - 46100 and features a grey ral 7021 finish, processed by means of powder coating; the diffuser is made of extra clear glass with a silk-screening treatment; the diffuser is made of uv resistant polycarbonate. The ingress protection degree is IP65; the total weight is of 1.181 kg.