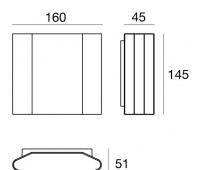

## Skin\_WF

Wall Lights | 180-264 V AC /230-280 V DC | 3 x powerLED 6.3 W DC - 7 W AC | CRI 80 | Base 76920M45

Single emission wall lights for outdoor application. The super warm white LED light source with a wide flood light distribution is composed of 3 powerled LEDs with CCT of 2700 K and a CRI 80; the source luminous flux is 798 lm, with a 126.7 lm/W nominal luminous efficacy.

The device body is made of die-cast aluminium en ab - 46100 and features a grey ral 7021 finish, processed by means of powder coating; the diffuser is made of extra clear glass with a silk-screening treatment; the diffuser is made of uv resistant polycarbonate. The ingress protection degree is IP65; the total weight is of 1.181 kg.