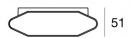

## LED Life / Failure Ratio

L70 B10 C0 361980h (at Tj 60 Ta 25)

| OPTICAL                     |              |
|-----------------------------|--------------|
| C0/C180 optics              | 51°          |
| Light distribution simmetry | Asymmetrical |