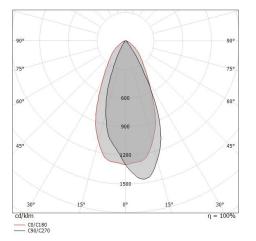

## Skin\_WF

Wall Lights | 180-264 V AC /230-280 V DC | 3 x powerLED 6.3 W DC - 7 W AC | CRI 80 | Base 76918M45

Single emission wall lights for outdoor application. The super warm white LED light source with a wide flood light distribution is composed of 3 powerled LEDs with CCT of 2700 K and a CRI 80; the source luminous flux is 798 lm, with a 126.7 lm/W nominal luminous efficacy.