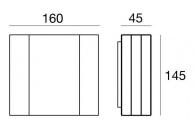

Wall Lights | 180-264 V AC /230-280 V DC 3 x powerLED 6.3 W DC - 7 W AC | CRI 80 76918M45

| Technical data                                 |                 |
|------------------------------------------------|-----------------|
| Туре                                           | Surface         |
| Installation position                          | Wall lights     |
| Installation environment                       | Outdoor         |
| Light Source                                   | LED             |
| Circuit structure                              | powerLED        |
| Optics                                         | Wide Flood      |
| Light emission direction                       | downward        |
| Nominal power                                  | 6.3 W DC        |
| Total Power                                    | 7 W             |
| Source lumens                                  | 798 lm          |
| Nominal input voltage                          | 220 - 240 V AC  |
| Input voltage range                            | 180 - 264 V AC  |
| Frequency                                      | 50 - 60 Hz      |
| CCT / Tone                                     | 2700 K          |
| Colour rendering index                         | 80 Ra           |
| C.C. / C.V.                                    | AC              |
| Safety class                                   | 1               |
| IP                                             | IP65            |
| IK                                             | IK06            |
| Glow wire test                                 | 850°            |
| Direct mounting on normally flammable surfaces | No              |
| CE                                             | Yes             |
| Driver included                                | Driver          |
| Dimmable article                               | No              |
| Directional                                    | No              |
| Tilting                                        | No              |
| Walk-over                                      | No              |
| Drive-over                                     | No              |
| Cable included                                 | No              |
| Resin potting                                  | No              |
| Type of light emission                         | Single emission |
| Net weight                                     | 1.181 Kg        |
| Electrostatic discharge protection             | Yes             |
| Surge protection                               | 1 KV            |
|                                                |                 |

## Skin\_WF

Wall Lights | 180-264 V AC /230-280 V DC | 3 x powerLED 6.3 W DC - 7 W AC | CRI 80 | Base 76918M45

Single emission wall lights for outdoor application. The super warm white LED light source with a wide flood light distribution is composed of 3 powerled LEDs with CCT of 2700 K and a CRI 80; the source luminous flux is 798 lm, with a 126.7 lm/W nominal luminous efficacy.

The device body is made of die-cast aluminium en ab - 46100 and features a white finish, processed by means of powder coating; the diffuser is made of extra clear glass with a silk-screening treatment; the diffuser is made of uv resistant polycarbonate. The ingress protection degree is IP65; the total weight is of 1.181 kg.