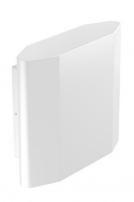

## Skin\_WF

Wall Lights | 180-264 V AC /230-280 V DC | 3 x powerLED 6.3 W DC - 7 W AC | CRI 80 | Base 76918M45

Single emission wall lights for outdoor application. The super warm white LED light source with a wide flood light distribution is composed of 3 powerled LEDs with CCT of 2700 K and a CRI 80; the source luminous flux is 798 lm, with a 126.7 lm/W nominal luminous efficacy.

The device body is made of die-cast aluminium en ab - 46100 and features a white finish, processed by means of powder coating; the diffuser is made of extra clear glass with a silk-screening treatment; the diffuser is made of uv resistant polycarbonate. The ingress protection degree is IP65; the total weight is of 1.181 kg.

The total absorbed power is 7 W.

The device features protection class I and can be wall lights-mounted.

Compliant with the EN 60598-1 standard and its specific provisions.