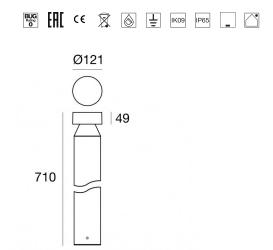

## Bollard & Pole | arrayLED 0 W AC 200-264 V AC CRI 80

| 360° light                               | 180° light       |
|------------------------------------------|------------------|
| Technical data                           |                  |
| Туре                                     | Bollard          |
| Installation position                    | Floor            |
| Installation environment                 | Outdoor          |
| Light Source                             | LED              |
| Circuit structure                        | arrayLED         |
| Optics                                   | Asymmetric 360°  |
| Light emission direction                 | downward         |
| Nominal power                            | 0 W AC           |
| Input voltage range                      | 200-264V         |
| CCT / Tone                               | 4000 K           |
| Colour rendering index                   | 80 Ra            |
| C.C. / C.V.                              | AC               |
| Safety class                             | 1                |
| IP                                       | IP65             |
| IK                                       | IK09             |
| Glow wire test                           | 850°             |
| Direct mounting on normally flammable su | urfaces Yes      |
| CE                                       | Yes              |
| Dimmable article                         | No               |
| Directional                              | No               |
| Tilting                                  | No               |
| Walk-over                                | No               |
| Drive-over                               | No               |
| Cable included                           | No               |
| Resin potting                            | Yes              |
| Type of light emission                   | Radial diffusion |
| Net weight                               | 1.9 Kg           |
| Electrostatic discharge protection       | No               |
| Surge protection                         | 1.5 KV           |
|                                          |                  |

| Finishing casing   |                                      |  |
|--------------------|--------------------------------------|--|
| Material           | Die-cast Aluminium EN AB - 46100     |  |
| Colour             | Grey                                 |  |
| Processing         | Open pore anodizing + Powder Coating |  |
|                    |                                      |  |
| Finishing diffuser |                                      |  |
| Material           | UV Resistant Polycarbonate           |  |
| Colour             | transparent                          |  |