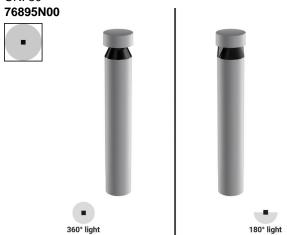

## Bollard & Pole | arrayLED 0 W AC 200-264 V AC CRI 80

| 360° light                               | 180° light       |
|------------------------------------------|------------------|
| Technical data                           |                  |
| Туре                                     | Bollard          |
| Installation position                    | Floor            |
| Installation environment                 | Outdoor          |
| Light Source                             | LED              |
| Circuit structure                        | arrayLED         |
| Optics                                   | Asymmetric 360°  |
| Light emission direction                 | downward         |
| Nominal power                            | 0 W AC           |
| Input voltage range                      | 200-264V         |
| CCT / Tone                               | 4000 K           |
| Colour rendering index                   | 80 Ra            |
| C.C. / C.V.                              | AC               |
| Safety class                             | 1                |
| IP                                       | IP65             |
| IK                                       | IK09             |
| Glow wire test                           | 850°             |
| Direct mounting on normally flammable su | urfaces Yes      |
| CE                                       | Yes              |
| Dimmable article                         | No               |
| Directional                              | No               |
| Tilting                                  | No               |
| Walk-over                                | No               |
| Drive-over                               | No               |
| Cable included                           | No               |
| Resin potting                            | Yes              |
| Type of light emission                   | Radial diffusion |
| Net weight                               | 1.9 Kg           |
| Electrostatic discharge protection       | No               |
| Surge protection                         | 1.5 KV           |
|                                          |                  |