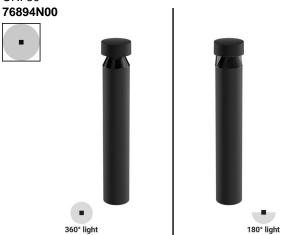

## Bollard & Pole | arrayLED 0 W AC 200-264 V AC CRI 80

| Technical data                                 |                  |
|------------------------------------------------|------------------|
| Туре                                           | Bollard          |
| Installation position                          | Floor            |
| Installation environment                       | Outdoor          |
| Light Source                                   | LED              |
| Circuit structure                              | arrayLED         |
| Optics                                         | Asymmetric 360°  |
| Light emission direction                       | downward         |
| Nominal power                                  | 0 W AC           |
| Input voltage range                            | 200-264V         |
| CCT / Tone                                     | 4000 K           |
| Colour rendering index                         | 80 Ra            |
| C.C. / C.V.                                    | AC               |
| Safety class                                   | 1                |
| IP                                             | IP65             |
| IK                                             | IK09             |
| Glow wire test                                 | 850°             |
| Direct mounting on normally flammable surfaces | Yes              |
| CE                                             | Yes              |
| Dimmable article                               | No               |
| Directional                                    | No               |
| Tilting                                        | No               |
| Walk-over                                      | No               |
| Drive-over                                     | No               |
| Cable included                                 | No               |
| Resin potting                                  | Yes              |
| Type of light emission                         | Radial diffusion |
| Net weight                                     | 1.9 Kg           |
| Electrostatic discharge protection             | No               |
| Surge protection                               | 1.5 KV           |
|                                                |                  |