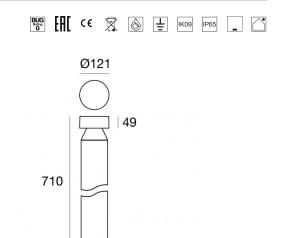

## Bollard & Pole | arrayLED 0 W AC 200-264 V AC CRI 80

| Technical data                                 |                  |
|------------------------------------------------|------------------|
| Туре                                           | Bollard          |
| Installation position                          | Floor            |
| Installation environment                       | Outdoor          |
| Light Source                                   | LED              |
| Circuit structure                              | arrayLED         |
| Optics                                         | Asymmetric 360°  |
| Light emission direction                       | downward         |
| Nominal power                                  | 0 W AC           |
| Input voltage range                            | 200-264V         |
| CCT / Tone                                     | 4000 K           |
| Colour rendering index                         | 80 Ra            |
| C.C. / C.V.                                    | AC               |
| Safety class                                   | 1                |
| IP                                             | IP65             |
| IK                                             | IK09             |
| Glow wire test                                 | 850°             |
| Direct mounting on normally flammable surfaces | Yes              |
| CE                                             | Yes              |
| Dimmable article                               | No               |
| Directional                                    | No               |
| Tilting                                        | No               |
| Walk-over                                      | No               |
| Drive-over                                     | No               |
| Cable included                                 | No               |
| Resin potting                                  | Yes              |
| Type of light emission                         | Radial diffusion |
| Net weight                                     | 1.9 Kg           |
| Electrostatic discharge protection             | No               |
| Surge protection                               | 1.5 KV           |
|                                                |                  |

Ø110

| Finishing base |                                      |
|----------------|--------------------------------------|
| Material       | Die-cast Aluminium EN AB - 46100     |
| Colour         | grey RAL 7021                        |
| Processing     | Open pore anodizing + Powder Coating |