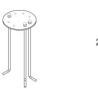

## Buzzer | Bollard & Pole | Accessories **76894N00**

258

Picket - Stainless steel bolts with positioning template Cover material: steel

Code

W-F900001