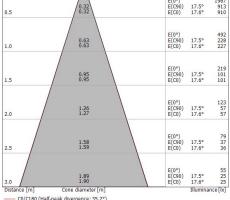

| OPTICAL                     |             |
|-----------------------------|-------------|
| C0/C180 optics              | 35°         |
| Light distribution simmetry | Symmetrical |

C0/C180 (Half-peak divergence: 35.2°) C90/C270 (Half-peak divergence: 35.0°)