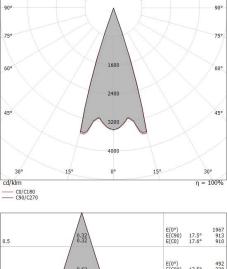

| Illuminotechnical Features             |                |
|----------------------------------------|----------------|
| Light Output Ratio (LOR)               | 10 %           |
| Source lumens                          | 1389 lm        |
| Delivered lumens                       | 144 lm         |
| Consumption                            | 13 W           |
| Luminaire efficacy                     | 11 lm/W        |
| Colour temperature                     | 3000 K         |
| Standard Deviation of Colour Matching  | 2 Step MacAdam |
| Colour rendering index                 | 98 Ra          |
| Black Body Locus                       | On             |
|                                        |                |
| Standard Operating Ambient Temperature | -20 / +50°C    |
| Ordinary temperature on the glass      | 45°C           |

#### LED Life / Failure Ratio

L70 B10 C0 252000h (at Tj 65 Ta 25 )

| UGR               |          |
|-------------------|----------|
| UGR axial         | -8.6     |
| UGR transversal   | -8.6     |
| X=4H   Y=8H       | S=0.25H  |
| Reflection factor | 70/50/20 |

| OPTICAL                     |             |
|-----------------------------|-------------|
| C0/C180 optics              | 35°         |
| Light distribution simmetry | Symmetrical |

C0/C180 (Half-peak divergence: 35.2°) C90/C270 (Half-peak divergence: 35.0°)