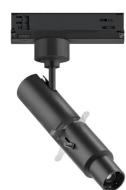

## Projectors | 198-264 V | 1 arrayLED 11 W DC - 13 W AC | CRI 98 | Base 76670W66

Single emission projectors for indoor application. The warm white LED light source with a shaper medium distance light distribution is composed of 1 arrayled LEDs with CCT of 3000 K and a CRI 98; the source luminous flux is 1389 lm, with a 126.3 lm/W nominal luminous efficacy.

The device body is made of die-cast aluminium en ab - 46100 and features a black finish, processed by means of powder coating. The ingress protection degree is IP20; the total weight is of 0.53 kg.

The total absorbed power is 13 W.