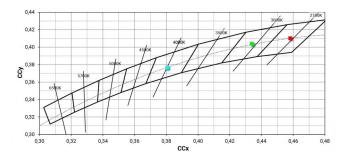

| Illuminotechnical Features             |                |
|----------------------------------------|----------------|
| Light Output Ratio (LOR)               | 10 %           |
| Source lumens                          | 1389 lm        |
| Delivered lumens                       | 144 lm         |
| Consumption                            | 13 W           |
| Luminaire efficacy                     | 11 lm/W        |
| Colour temperature                     | 3000 K         |
| Standard Deviation of Colour Matching  | 2 Step MacAdam |
| Colour rendering index                 | 98 Ra          |
| Black Body Locus                       | On             |
|                                        |                |
| Standard Operating Ambient Temperature | -20 / +50°C    |
| Ordinary temperature on the glass      | 45°C           |