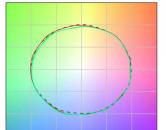

| 98 Ra          |
| Black Body Locus                       | On             |
|                                        |                |
| Standard Operating Ambient Temperature | -20 / +50°C    |
| Ordinary temperature on the glass      | 45°C           |

#### LED Life / Failure Ratio

L70 B10 C0 252000h (at Tj 65 Ta 25 )

| UGR               |          |
|-------------------|----------|
| UGR axial         | -8.6     |
| UGR transversal   | -8.6     |
| X=4H   Y=8H       | S=0.25H  |
| Reflection factor | 70/50/20 |

| OPTICAL                     |             |
|-----------------------------|-------------|
| C0/C180 optics              | 35°         |
| Light distribution simmetry | Symmetrical |





C0/C180 (Half-peak divergence: 35.2°) C90/C270 (Half-peak divergence: 35.0°)



COLOR VECTOR GRAPHIC



## Pound\_Shaper\_medium | Projectors | Accessories 76670W66

| ALLEN C      | 8 <b>3 148</b>                            | Power supply - White Right power supply header (9001/W)<br>Material:PC, colour:white. | <b>Code</b><br>81033 |
|--------------|-------------------------------------------|---------------------------------------------------------------------------------------|----------------------|
| and a second | 8<br>31<br>148                            | Power supply - White left power supply header (9002/W)<br>Material:PC, colour:white.  | <b>Code</b><br>81036 |
|              | 8 (1) (1) (1) (1) (1) (1) (1) (1) (1) (1) | Power supply - Black left power supply header (9002/B)<br>Material:PC, colour:black.  | <b>Code</b><br>81037 |
|              | S 31 14