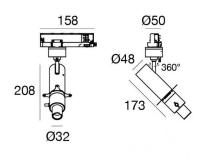

The device body is made of die-cast aluminium en ab - 46100 and features a black finish, processed by means of powder coating. The ingress protection degree is IP20; the total weight is of 0.53 kg.

The total absorbed power is 13 W.