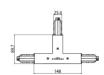

#### COLOR VECTOR GRAPHIC

Pound\_Shaper\_medium | Projectors | Accessories **76669N66** 

| and the same of th | 95<br>8 31 148        | Power supply - White Right power supply header (9001/W) Material:PC, colour:white. | <b>Code</b><br>81033 |
|--------------------------------------------------------------------------------------------------------------------------------------------------------------------------------------------------------------------------------------------------------------------------------------------------------------------------------------------------------------------------------------------------------------------------------------------------------------------------------------------------------------------------------------------------------------------------------------------------------------------------------------------------------------------------------------------------------------------------------------------------------------------------------------------------------------------------------------------------------------------------------------------------------------------------------------------------------------------------------------------------------------------------------------------------------------------------------------------------------------------------------------------------------------------------------------------------------------------------------------------------------------------------------------------------------------------------------------------------------------------------------------------------------------------------------------------------------------------------------------------------------------------------------------------------------------------------------------------------------------------------------------------------------------------------------------------------------------------------------------------------------------------------------------------------------------------------------------------------------------------------------------------------------------------------------------------------------------------------------------------------------------------------------------------------------------------------------------------------------------------------------|-----------------------|------------------------------------------------------------------------------------|----------------------|
| 111111111111111111111111111111111111111                                                                                                                                                                                                                                                                                                                                                                                                                                                                                                                                                                                                                                                                                                                                                                                                                                                                                                                                                                                                                                                                                                                                                                                                                                                                                                                                                                                                                                                                                                                                                                                                                                                                                                                                                                                                                                                                                                                                                                                                                                                                                        | 95<br>9 31 148        | Power supply - White left power supply header (9002/W) Material:PC, colour:white.  | <b>Code</b><br>81036 |
|                                                                                                                                                                                                                                                                                                                                                                                                                                                                                                                                                                                                                                                                                                                                                                                                                                                                                                                                                                                                                                                                                                                                                                                                                                                                                                                                                                                                                                                                                                                                                                                                                                                                                                                                                                                                                                                                                                                                                                                                                                                                                                                                | 95<br>95<br>31<br>146 | Power supply - Black left power supply header (9002/B) Material:PC, colour:black.  | <b>Code</b><br>81037 |
|                                                                                                                                                                                                                                                                                                                                                                                                                                                                                                                                                                                                                                                                                                                                                                                                                                                                                                                                                                                                                                                                                                                                                                                                                                                                                                                                                                                                                                                                                                                                                                                                                                                                                                                                                                                                                                                                                                                                                                                                                                                                                                                                | 95<br>8 31 148        | Power supply - Black Right power supply header (9001/B) Material:PC, colour:black. | <b>Code</b><br>81034 |
| STUCCEIL                                                                                                                                                                                                                                                                                                                                                                                                                                                                                                                                                                                                                                                                                                                                                                                                                                                                                                                                                                                                                                                                                                                                                                                                                                                                                                                                                                                                                                                                                                                                                                                                                                                                                                                                                                                                                                                                                                                                                                                                                                                                                                                       |                       | Closing cap - White end cap 9004/W Material:PC, colour:white.                      | <b>Code</b><br>80999 |
|                                                                                                                                                                                                                                                                                                                                                                                                                                                                                                                                                                                                                                                                                                                                                                                                                                                                                                                                                                                                                                                                                                                                                                                                                                                                                                                                                                                                                                                                                                                                                                                                                                                                                                                                                                                                                                                                                                                                                                                                                                                                                                                                |                       | Closing cap - Black end cap 9004/B<br>Material:PC, colour:black.                   | <b>Code</b><br>81000 |
| sruccal                                                                                                                                                                                                                                                                                                                                                                                                                                                                                                                                                                                                                                                                                                                                                                                                                                                                                                                                                                                                                                                                                                                                                                                                                                                                                                                                                                                                                                                                                                                                                                                                                                                                                                                                                                                                                                                                                                                                                                                                                                                                                                                        |                       | Closing cap - Recessed white end cap 9004-R/W Material:PC, colour:white.           | <b>Code</b><br>81002 |
|                                                                                                                                                                                                                                                                                                                                                                                                                                                                                                                                                                                                                                                                                                                                                                                                                                                                                                                                                                                                                                                                                                                                                                                                                                                                                                                                                                                                                                                                                                                                                                                                                                                                                                                                                                                                                                                                                                                                                                                                                                                                                                                                | 9 1-111-11            | Closing cap - Recessed black end cap 9004-R/B                                      | <b>Code</b><br>81003 |