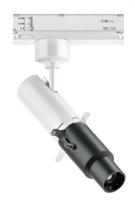

Projectors | 198-264 V 1 arrayLED 11 W DC - 13 W AC | CRI 98 76669N66

| Technical data                                 |                           |
|------------------------------------------------|---------------------------|
| Туре                                           | Track                     |
| Installation position                          | Ceiling                   |
| Installation environment                       | Indoor                    |
| Light Source                                   | LED                       |
| Circuit structure                              | arrayLED                  |
| Optics                                         | Shaper Medium<br>Distance |
| Light emission direction                       | frontal                   |
| Nominal power                                  | 11 W DC                   |
| Total Power                                    | 13 W                      |
| Source lumens                                  | 1493 lm                   |
| Nominal input voltage                          | 220 - 240 V AC            |
| Input voltage range                            | 198 - 264 V AC            |
| Frequency                                      | 50 - 60 Hz                |
| CCT / Tone                                     | 4000 K                    |
| Colour rendering index                         | 98 Ra                     |
| C.C. / C.V.                                    | AC                        |
| Safety class                                   | 2                         |
| IP                                             | IP20                      |
| Glow wire test                                 | 850°                      |
| Direct mounting on normally flammable surfaces | Yes                       |
| CE                                             | Yes                       |
| Driver included                                | Driver                    |
| Dimmable article                               | Dimming on<br>Board       |
| Directional                                    | Swivelling                |
| total angle (vertical plane)                   | 90 °                      |
| total angle (horizontal plane)                 | 360 °                     |
| Tilting                                        | No                        |
| Walk-over                                      | No                        |
| Drive-over                                     | No                        |
| Cable included                                 | No                        |
| Resin potting                                  | No                        |
| Type of light emission                         | Single emission           |
| Net weight                                     | 0.53 Kg                   |
| Electrostatic discharge protection             | Yes                       |
| Surge protection                               | 2 KV                      |
|                                                |                           |

Projectors | 198-264 V | 1 arrayLED 11 W DC - 13 W AC | CRI 98 | Base **76669N66** 

Single emission projectors for indoor application. The natural white LED light source with a shaper medium distance light distribution is composed of 1 arrayled LEDs with CCT of 4000 K and a CRI 98; the source luminous flux is 1493 lm, with a 135.7 lm/W nominal luminous efficacy.

The device body is made of die-cast aluminium en ab - 46100 and features a white finish, processed by means of powder coating. The ingress protection degree is IP20; the total weight is of 0.53 kg.

The total absorbed power is 13 W.