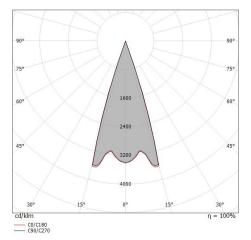

| OPTICAL                     |             |
|-----------------------------|-------------|
| C0/C180 optics              | 35°         |
| Light distribution simmetry | Symmetrical |