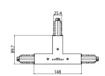

#### COLOR VECTOR GRAPHIC

Pound\_Shaper\_medium | Projectors | Accessories **76669N66** 

| and the same of th | 95<br>8 31 148        | Power supply - White Right power supply header (9001/W) Material:PC, colour:white. | <b>Code</b><br>81033 |
|--------------------------------------------------------------------------------------------------------------------------------------------------------------------------------------------------------------------------------------------------------------------------------------------------------------------------------------------------------------------------------------------------------------------------------------------------------------------------------------------------------------------------------------------------------------------------------------------------------------------------------------------------------------------------------------------------------------------------------------------------------------------------------------------------------------------------------------------------------------------------------------------------------------------------------------------------------------------------------------------------------------------------------------------------------------------------------------------------------------------------------------------------------------------------------------------------------------------------------------------------------------------------------------------------------------------------------------------------------------------------------------------------------------------------------------------------------------------------------------------------------------------------------------------------------------------------------------------------------------------------------------------------------------------------------------------------------------------------------------------------------------------------------------------------------------------------------------------------------------------------------------------------------------------------------------------------------------------------------------------------------------------------------------------------------------------------------------------------------------------------------|-----------------------|------------------------------------------------------------------------------------|----------------------|
| 111111111111111111111111111111111111111                                                                                                                                                                                                                                                                                                                                                                                                                                                                                                                                                                                                                                                                                                                                                                                                                                                                                                                                                                                                                                                                                                                                                                                                                                                                                                                                                                                                                                                                                                                                                                                                                                                                                                                                                                                                                                                                                                                                                                                                                                                                                        | 95<br>9 31 148        | Power supply - White left power supply header (9002/W) Material:PC, colour:white.  | <b>Code</b><br>81036 |
|                                                                                                                                                                                                                                                                                                                                                                                                                                                                                                                                                                                                                                                                                                                                                                                                                                                                                                                                                                                                                                                                                                                                                                                                                                                                                                                                                                                                                                                                                                                                                                                                                                                                                                                                                                                                                                                                                                                                                                                                                                                                                                                                | 95<br>95<br>31<br>146 | Power supply - Black left power supply header (9002/B) Material:PC, colour:black.  | <b>Code</b><br>81037 |
|                                                                                                                                                                                                                                                                                                                                                                                                                                                                                                                                                                                                                                                                                                                                                                                                                                                                                                                                                                                                                                                                                                                                                                                                                                                                                                                                                                                                                                                                                                                                                                                                                                                                                                                                                                                                                                                                                                                                                                                                                                                                                                                                | 95<br>8 31 148        | Power supply - Black Right power supply header (9001/B) Material:PC, colour:black. | <b>Code</b><br>81034 |
| STUCCEIL                                                                                                                                                                                                                                                                                                                                                                                                                                                                                                                                                                                                                                                                                                                                                                                                                                                                                                                                                                                                                                                                                                                                                                                                                                                                                                                                                                                                                                                                                                                                                                                                                                                                                                                                                                                                                                                                                                                                                                                                                                                                                                                       |                       | Closing cap - White end cap 9004/W Material:PC, colour:white.                      | <b>Code</b><br>80999 |
|                                                                                                                                                                                                                                                                                                                                                                                                                                                                                                                                                                                                                                                                                                                                                                                                                                                                                                                                                                                                                                                                                                                                                                                                                                                                                                                                                                                                                                                                                                                                                                                                                                                                                                                                                                                                                                                                                                                                                                                                                                                                                                                                |                       | Closing cap - Black end cap 9004/B<br>Material:PC, colour:black.                   | <b>Code</b><br>81000 |
| sruccal                                                                                                                                                                                                                                                                                                                                                                                                                                                                                                                                                                                                                                                                                                                                                                                                                                                                                                                                                                                                                                                                                                                                                                                                                                                                                                                                                                                                                                                                                                                                                                                                                                                                                                                                                                                                                                                                                                                                                                                                                                                                                                                        |                       | Closing cap - Recessed white end cap 9004-R/W Material:PC, colour:white.           | <b>Code</b><br>81002 |
|                                                                                                                                                                                                                                                                                                                                                                                                                                                                                                                                                                                                                                                                                                                                                                                                                                                                                                                                                                                                                                                                                                                                                                                                                                                                                                                                                                                                                                                                                                                                                                                                                                                                                                                                                                                                                                                                                                                                                                                                                                                                                                                                | 9 1-111-11            | Closing cap - Recessed black end cap 9004-R/B                                      | <b>Code</b><br>81003 |