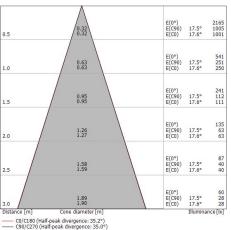

#### Energy efficiency class

This product contains a light source of energy efficiency class F.

| Illuminotechnical Features             |                |
|----------------------------------------|----------------|
| Light Output Ratio (LOR)               | 10 %           |
| Source lumens                          | 1493 lm        |
| Delivered lumens                       | 159 lm         |
| Consumption                            | 13 W           |
| Luminaire efficacy                     | 12 lm/W        |
| Colour temperature                     | 4000 K         |
| Standard Deviation of Colour Matching  | 2 Step MacAdam |
| Colour rendering index                 | 98 Ra          |
| Black Body Locus                       | On             |
|                                        |                |
| Standard Operating Ambient Temperature | -20 / +50°C    |
| Ordinary temperature on the glass      | 45°C           |

| OPTICAL                     |             |
|-----------------------------|-------------|
| C0/C180 optics              | 35°         |
| Light distribution simmetry | Symmetrical |