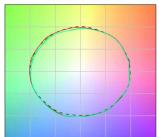

#### Energy efficiency class

This product contains a light source of energy efficiency class F.

| Illuminotechnical Features             |                |
|----------------------------------------|----------------|
| Light Output Ratio (LOR)               | 10 %           |
| Source lumens                          | 1493 lm        |
| Delivered lumens                       | 159 lm         |
| Consumption                            | 13 W           |
| Luminaire efficacy                     | 12 lm/W        |
| Colour temperature                     | 4000 K         |
| Standard Deviation of Colour Matching  | 2 Step MacAdam |
| Colour rendering index                 | 98 Ra          |
| Black Body Locus                       | On             |
|                                        |                |
| Standard Operating Ambient Temperature | -20 / +50°C    |
| Ordinary temperature on the glass      | 45°C           |