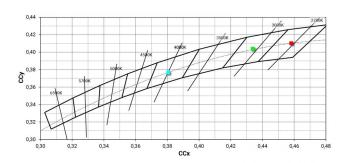

#### COLOR VECTOR GRAPHIC

Pound\_Shaper\_medium | Projectors | Accessories **76669N66** 

| and the same of th | 95<br>8 31 148        | Power supply - White Right power supply header (9001/W) Material:PC, colour:white. | <b>Code</b><br>81033 |
|--------------------------------------------------------------------------------------------------------------------------------------------------------------------------------------------------------------------------------------------------------------------------------------------------------------------------------------------------------------------------------------------------------------------------------------------------------------------------------------------------------------------------------------------------------------------------------------------------------------------------------------------------------------------------------------------------------------------------------------------------------------------------------------------------------------------------------------------------------------------------------------------------------------------------------------------------------------------------------------------------------------------------------------------------------------------------------------------------------------------------------------------------------------------------------------------------------------------------------------------------------------------------------------------------------------------------------------------------------------------------------------------------------------------------------------------------------------------------------------------------------------------------------------------------------------------------------------------------------------------------------------------------------------------------------------------------------------------------------------------------------------------------------------------------------------------------------------------------------------------------------------------------------------------------------------------------------------------------------------------------------------------------------------------------------------------------------------------------------------------------------|-----------------------|------------------------------------------------------------------------------------|----------------------|
| 111111111111111111111111111111111111111                                                                                                                                                                                                                                                                                                                                                                                                                                                                                                                                                                                                                                                                                                                                                                                                                                                                                                                                                                                                                                                                                                                                                                                                                                                                                                                                                                                                                                                                                                                                                                                                                                                                                                                                                                                                                                                                                                                                                                                                                                                                                        | 95<br>9 31 148        | Power supply - White left power supply header (9002/W) Material:PC, colour:white.  | <b>Code</b><br>81036 |
|                                                                                                                                                                                                                                                                                                                                                                                                                                                                                                                                                                                                                                                                                                                                                                                                                                                                                                                                                                                                                                                                                                                                                                                                                                                                                                                                                                                                                                                                                                                                                                                                                                                                                                                                                                                                                                                                                                                                                                                                                                                                                                                                | 95<br>95<br>31<br>146 | Power supply - Black left power supply header (9002/B) Material:PC, colour:black.  | <b>Code</b><br>81037 |
|                                                                                                                                                                                                                                                                                                                                                                                                                                                                                                                                                                                                                                                                                                                                                                                                                                                                                                                                                                                                                                                                                                                                                                                                                                                                                                                                                                                                                                                                                                                                                                                                                                                                                                                                                                                                                                                                                                                                                                                                                                                                                                                                | 95<br>8 31 148        | Power supply - Black Right power supply header (9001/B) Material:PC, colour:black. | <b>Code</b><br>81034 |
| STUCCEIL                                                                                                                                                                                                                                                                                                                                                                                                                                                                                                                                                                                                                                                                                                                                                                                                                                                                                                                                                                                                                                                                                                                                                                                                                                                                                                                                                                                                                                                                                                                                                                                                                                                                                                                                                                                                                                                                                                                                                                                                                                                                                                                       |                       | Closing cap - White end cap 9004/W Material:PC, colour:white.                      | <b>Code</b><br>80999 |
|                                                                                                                                                                                                                                                                                                                                                                                                                                                                                                                                                                                                                                                                                                                                                                                                                                                                                                                                                                                                                                                                                                                                                                                                                                                                                                                                                                                                                                                                                                                                                                                                                                                                                                                                                                                                                                                                                                                                                                                                                                                                                                                                |                       | Closing cap - Black end cap 9004/B<br>Material:PC, colour:black.                   | <b>Code</b><br>81000 |
| sruccal                                                                                                                                                                                                                                                                                                                                                                                                                                                                                                                                                                                                                                                                                                                                                                                                                                                                                                                                                                                                                                                                                                                                                                                                                                                                                                                                                                                                                                                                                                                                                                                                                                                                                                                                                                                                                                                                                                                                                                                                                                                                                                                        |                       | Closing cap - Recessed white end cap 9004-R/W Material:PC, colour:white.           | <b>Code</b><br>81002 |
|                                                                                                                                                                                                                                                                                                                                                                                                                                                                                                                                                                                                                                                                                                                                                                                                                                                                                                                                                                                                                                                                                                                                                                                                                                                                                                                                                                                                                                                                                                                                                                                                                                                                                                                                                                                                                                                                                                                                                                                                                                                                                                                                | 9 1-111-11            | Closing cap - Recessed black end cap 9004-R/B                                      | <b>Code</b><br>81003 |