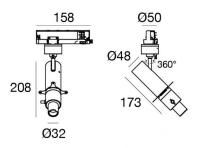

Projectors | 198-264 V | 1 arrayLED 11 W DC - 13 W AC | CRI 98 | Base **76669N66** 

Single emission projectors for indoor application. The natural white LED light source with a shaper medium distance light distribution is composed of 1 arrayled LEDs with CCT of 4000 K and a CRI 98; the source luminous flux is 1493 lm, with a 135.7 lm/W nominal luminous efficacy.

The device body is made of die-cast aluminium en ab - 46100 and features a white finish, processed by means of powder coating. The ingress protection degree is IP20; the total weight is of 0.53 kg.

The total absorbed power is 13 W.

The device features protection class II and can be ceiling-mounted.

Compliant with the EN 60598-1 standard and its specific provisions.