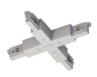

Type flexible curve.

Material:PC, colour:white.

Finish

Code

White 81066

Junction - White X junction (9017/W)

Type linear.

Material:PC, colour:white.

Type flexible curve.

Material:PC, colour:black.

Finish

Code

81067

Junction - Black X junction (9017/B)

Type linear.

Material:PC, colour:black.