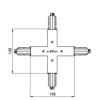

Type flexible curve.

Material:PC, colour:white.

Finish

Code

White 81066

Junction - White X junction (9017/W)

Type linear.

Material:PC, colour:white.

Type flexible curve.

Material:PC, colour:black.

Finish

Code

81067

Junction - Black X junction (9017/B)

Type linear.

Material:PC, colour:black.