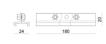

Bracket - Anodized stiffening bracket (S-9000/333)

 ${\it Material:} A luminium, \ colour: Anodised \ A luminum, \ processing: Anodisation.$ 

L=180mm, H=24mm, D=26mm.

Code

81024

Finish

Pound\_Shaper\_medium | Projectors | Accessories 76669M66

Bracket - White stiffening bracket (S-9000/333-W) L=180mm, H=24mm, D=20mm.

Material: Aluminium, colour: white RAL 9010, processing: Coating.

**Finish** White

Code

81025

Bracket - Black stiffening bracket (S-9000/333-B) L=180mm, H=24mm, D=20mm.