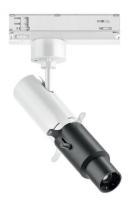

Projectors | 198-264 V | 1 arrayLED 11 W DC - 13 W AC | CRI 98 | Base **76669M66** 

Single emission projectors for indoor application. The super warm white LED light source with a shaper medium distance light distribution is composed of 1 arrayled LEDs with CCT of 2700 K and a CRI 98; the source luminous flux is 1338 lm, with a 121.6 lm/W nominal luminous efficacy.

The device body is made of die-cast aluminium en ab - 46100 and features a white finish, processed by means of powder coating. The ingress protection degree is IP20; the total weight is of 0.53 kg.

The total absorbed power is 13 W.

The device features protection class II and can be ceiling-mounted.

Compliant with the EN 60598-1 standard and its specific provisions.