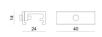

Material: Aluminium, colour: black RAL 9005, processing: Coating.

**Finish** 

Code

81026

Bracket - White fixing braket (S-9000/131-W) L=35mm, H=14mm, D=24mm. Material: Aluminium, colour: white, processing: Coating. Finish White

Code 81087

Bracket - Black fixing braket (S-9000/131-B) L=35mm, H=14mm, D=24mm. Material: Aluminium, colour: Black, processing: Coating. **Finish** 

Code

81088

Junction - White electrical junction - internal (9003/W) Type linear. Material:PC, colour:white.