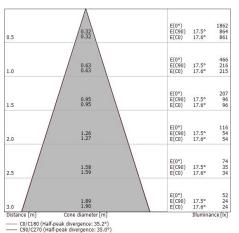

| OPTICAL                     |             |
|-----------------------------|-------------|
| C0/C180 optics              | 35°         |
| Light distribution simmetry | Symmetrical |