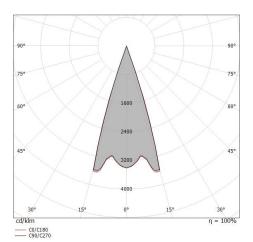

| OPTICAL                     |             |
|-----------------------------|-------------|
| C0/C180 optics              | 35°         |
| Light distribution simmetry | Symmetrical |