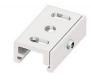

Material:PC, colour:black.

Pound\_Shaper\_medium | Projectors | Accessories **76669M66** 

|   | 3 3                                                                                                                                                                                                                                                                                                                                                                                                                                                                                                                                                                                                                                                                                                                                                                                                                                                                                                                                                                                                                                                                                                                                                                                                                                                                                                                                                                                                                                                                                                                                                                                                                                                                                                                                                                                                                                                                                                                                                                                                                                                                                                                                                                                                                                                                                                                                                                                                                                                                                                                                                                                                                                                                                                                                                                                                                                     | Closing cap - White gasket (S-9001/115-W)<br>Material:white.                                                   |                     | <b>Code</b><br>81084 |
|---|-----------------------------------------------------------------------------------------------------------------------------------------------------------------------------------------------------------------------------------------------------------------------------------------------------------------------------------------------------------------------------------------------------------------------------------------------------------------------------------------------------------------------------------------------------------------------------------------------------------------------------------------------------------------------------------------------------------------------------------------------------------------------------------------------------------------------------------------------------------------------------------------------------------------------------------------------------------------------------------------------------------------------------------------------------------------------------------------------------------------------------------------------------------------------------------------------------------------------------------------------------------------------------------------------------------------------------------------------------------------------------------------------------------------------------------------------------------------------------------------------------------------------------------------------------------------------------------------------------------------------------------------------------------------------------------------------------------------------------------------------------------------------------------------------------------------------------------------------------------------------------------------------------------------------------------------------------------------------------------------------------------------------------------------------------------------------------------------------------------------------------------------------------------------------------------------------------------------------------------------------------------------------------------------------------------------------------------------------------------------------------------------------------------------------------------------------------------------------------------------------------------------------------------------------------------------------------------------------------------------------------------------------------------------------------------------------------------------------------------------------------------------------------------------------------------------------------------------|----------------------------------------------------------------------------------------------------------------|---------------------|----------------------|
|   | 3 8 9 8 9 8 9 9 9 9 9 9 9 9 9 9 9 9 9 9                                                                                                                                                                                                                                                                                                                                                                                                                                                                                                                                                                                                                                                                                                                                                                                                                                                                                                                                                                                                                                                                                                                                                                                                                                                                                                                                                                                                                                                                                                                                                                                                                                                                                                                                                                                                                                                                                                                                                                                                                                                                                                                                                                                                                                                                                                                                                                                                                                                                                                                                                                                                                                                                                                                                                                                                 | Closing cap - Black gasket (S-9001/115-B)  Material:black, colour:black.                                       |                     | <b>Code</b><br>81085 |
|   |                                                                                                                                                                                                                                                                                                                                                                                                                                                                                                                                                                                                                                                                                                                                                                                                                                                                                                                                                                                                                                                                                                                                                                                                                                                                                                                                                                                                                                                                                                                                                                                                                                                                                                                                                                                                                                                                                                                                                                                                                                                                                                                                                                                                                                                                                                                                                                                                                                                                                                                                                                                                                                                                                                                                                                                                                                         | Ceiling rose - 1.5m white pendant luminaires kit + bracket (9000-KIT5-1,5-W) Material:plastic, colour:white.   |                     | <b>Code</b><br>81012 |
|   | Ø. 32<br>Ø. 32<br>Ø. 32<br>Ø. 35<br>Ø. 35                                                                                                                                                                                                                                                                                                                                                                                                                                                                                                                                                                                                                                                                                                                                                                                                                                                                                                                                                                                                                                                                                                                                                                                                                                                                                                                                                                                                                                                                                                                                                                                                                                                                                                                                                                                                                                                                                                                                                                                                                                                                                                                                                                                                                                                                                                                                                                                                                                                                                                                                                                                                                                                                                                                                                                                               | Ceiling rose - 1.5m black pendant luminaires kit + bracket ((9000-KIT5-1,5-B) Material:plastic, colour:black.  |                     | <b>Code</b><br>81014 |
| 4 | 9.332<br>• 1<br>• 1<br>• 1<br>• 29<br>• 29<br>• 29<br>• 20<br>• | Ceiling rose - 5m white pendant luminaires kit + bracket (9000-KIT5-5-W) Material:plastic, colour:white.       |                     | <b>Code</b><br>81013 |
| * |                                                                                                                                                                                                                                                                                                                                                                                                                                                                                                                                                                                                                                                                                                                                                                                                                                                                                                                                                                                                                                                                                                                                                                                                                                                                                                                                                                                                                                                                                                                                                                                                                                                                                                                                                                                                                                                                                                                                                                                                                                                                                                                                                                                                                                                                                                                                                                                                                                                                                                                                                                                                                                                                                                                                                                                                                                         | Ceiling rose - 5m black pendant luminaires kit + bracket (9000-KIT5-5-B) Material:plastic, colour:black.       |                     | <b>Code</b><br>81015 |
|   | z                                                                                                                                                                                                                                                                                                                                                                                                                                                                                                                                                                                                                                                                                                                                                                                                                                                                                                                                                                                                                                                                                                                                                                                                                                                                                                                                                                                                                                                                                                                                                                                                                                                                                                                                                                                                                                                                                                                                                                                                                                                                                                                                                                                                                                                                                                                                                                                                                                                                                                                                                                                                                                                                                                                                                                                                                                       | Bracket - Anodized fixing bracket (S-9000/131) L=35mm, H=14mm, D=24mm. Material:Aluminium, colour:translucent. | Finish<br>Anod. Al. | <b>Code</b><br>81086 |
|   |                                                                                                                                                                                                                                                                                                                                                                                                                                                                                                                                                                                                                                                                                                                                                                                                                                                                                                                                                                                                                                                                                                                                                                                                                                                                                                                                                                                                                                                                                                                                                                                                                                                                                                                                                                                                                                                                                                                                                                                                                                                                                                                                                                                                                                                                                                                                                                                                                                                                                                                                                                                                                                                                                                                                                                                                                                         |                                                                                                                | Finial              | 0-4-                 |