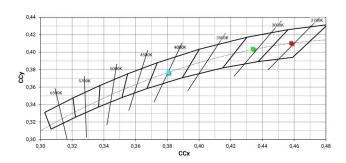

#### COLOR VECTOR GRAPHIC

Pound\_Shaper\_medium | Projectors | Accessories 76669M66

| and the same of th | 95<br>8 31 148        | Power supply - White Right power supply header (9001/W) Material:PC, colour:white. | <b>Code</b><br>81033 |
|--------------------------------------------------------------------------------------------------------------------------------------------------------------------------------------------------------------------------------------------------------------------------------------------------------------------------------------------------------------------------------------------------------------------------------------------------------------------------------------------------------------------------------------------------------------------------------------------------------------------------------------------------------------------------------------------------------------------------------------------------------------------------------------------------------------------------------------------------------------------------------------------------------------------------------------------------------------------------------------------------------------------------------------------------------------------------------------------------------------------------------------------------------------------------------------------------------------------------------------------------------------------------------------------------------------------------------------------------------------------------------------------------------------------------------------------------------------------------------------------------------------------------------------------------------------------------------------------------------------------------------------------------------------------------------------------------------------------------------------------------------------------------------------------------------------------------------------------------------------------------------------------------------------------------------------------------------------------------------------------------------------------------------------------------------------------------------------------------------------------------------|-----------------------|------------------------------------------------------------------------------------|----------------------|
| 111111111111111111111111111111111111111                                                                                                                                                                                                                                                                                                                                                                                                                                                                                                                                                                                                                                                                                                                                                                                                                                                                                                                                                                                                                                                                                                                                                                                                                                                                                                                                                                                                                                                                                                                                                                                                                                                                                                                                                                                                                                                                                                                                                                                                                                                                                        | 95<br>9 31 148        | Power supply - White left power supply header (9002/W) Material:PC, colour:white.  | <b>Code</b><br>81036 |
|                                                                                                                                                                                                                                                                                                                                                                                                                                                                                                                                                                                                                                                                                                                                                                                                                                                                                                                                                                                                                                                                                                                                                                                                                                                                                                                                                                                                                                                                                                                                                                                                                                                                                                                                                                                                                                                                                                                                                                                                                                                                                                                                | 95<br>95<br>31<br>146 | Power supply - Black left power supply header (9002/B) Material:PC, colour:black.  | <b>Code</b><br>81037 |
|                                                                                                                                                                                                                                                                                                                                                                                                                                                                                                                                                                                                                                                                                                                                                                                                                                                                                                                                                                                                                                                                                                                                                                                                                                                                                                                                                                                                                                                                                                                                                                                                                                                                                                                                                                                                                                                                                                                                                                                                                                                                                                                                | 95<br>8 31 148        | Power supply - Black Right power supply header (9001/B) Material:PC, colour:black. | <b>Code</b><br>81034 |
| STUCKAL                                                                                                                                                                                                                                                                                                                                                                                                                                                                                                                                                                                                                                                                                                                                                                                                                                                                                                                                                                                                                                                                                                                                                                                                                                                                                                                                                                                                                                                                                                                                                                                                                                                                                                                                                                                                                                                                                                                                                                                                                                                                                                                        |                       | Closing cap - White end cap 9004/W Material:PC, colour:white.                      | <b>Code</b><br>80999 |
|                                                                                                                                                                                                                                                                                                                                                                                                                                                                                                                                                                                                                                                                                                                                                                                                                                                                                                                                                                                                                                                                                                                                                                                                                                                                                                                                                                                                                                                                                                                                                                                                                                                                                                                                                                                                                                                                                                                                                                                                                                                                                                                                |                       | Closing cap - Black end cap 9004/B<br>Material:PC, colour:black.                   | <b>Code</b><br>81000 |
| sruccal                                                                                                                                                                                                                                                                                                                                                                                                                                                                                                                                                                                                                                                                                                                                                                                                                                                                                                                                                                                                                                                                                                                                                                                                                                                                                                                                                                                                                                                                                                                                                                                                                                                                                                                                                                                                                                                                                                                                                                                                                                                                                                                        |                       | Closing cap - Recessed white end cap 9004-R/W Material:PC, colour:white.           | <b>Code</b><br>81002 |
|                                                                                                                                                                                                                                                                                                                                                                                                                                                                                                                                                                                                                                                                                                                                                                                                                                                                                                                                                                                                                                                                                                                                                                                                                                                                                                                                                                                                                                                                                                                                                                                                                                                                                                                                                                                                                                                                                                                                                                                                                                                                                                                                | 9 1-111-11            | Closing cap - Recessed black end cap 9004-R/B                                      | <b>Code</b><br>81003 |