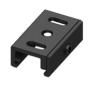

Material: Aluminium, colour: black RAL 9005, processing: Coating.

**Finish** 

Code

81026

Bracket - White fixing braket (S-9000/131-W) L=35mm, H=14mm, D=24mm. Material: Aluminium, colour: white, processing: Coating. Finish White

Code 81087

Bracket - Black fixing braket (S-9000/131-B) L=35mm, H=14mm, D=24mm. Material: Aluminium, colour: Black, processing: Coating. **Finish** 

Code

81088

Junction - White electrical junction - internal (9003/W) Type linear. Material:PC, colour:white.