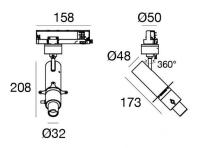

Projectors | 198-264 V 1 arrayLED 11 W DC - 13 W AC | CRI 98 76669M66

| Technical data                                 |                                       |
|------------------------------------------------|---------------------------------------|
| Type                                           | Track                                 |
| Installation position                          | Ceiling                               |
| Installation environment                       | Indoor                                |
|                                                | LED                                   |
| Light Source Circuit structure                 | · · · · · · · · · · · · · · · · · · · |
| Circuit structure                              | arrayLED Shaper Medium                |
| Optics                                         | Distance                              |
| Light emission direction                       | frontal                               |
| Nominal power                                  | 11 W DC                               |
| Total Power                                    | 13 W                                  |
| Source lumens                                  | 1338 lm                               |
| Nominal input voltage                          | 220 - 240 V AC                        |
| Input voltage range                            | 198 - 264 V AC                        |
| Frequency                                      | 50 - 60 Hz                            |
| CCT / Tone                                     | 2700 K                                |
| Colour rendering index                         | 98 Ra                                 |
| C.C. / C.V.                                    | AC                                    |
| Safety class                                   | 2                                     |
| IP                                             | IP20                                  |
| Glow wire test                                 | 850°                                  |
| Direct mounting on normally flammable surfaces | Yes                                   |
| CE                                             | Yes                                   |
| Driver included                                | Driver                                |
| Dimmable article                               | Dimming on<br>Board                   |
| Directional                                    | Swivelling                            |
| total angle (vertical plane)                   | 90 °                                  |
| total angle (horizontal plane)                 | 360 °                                 |
| Tilting                                        | No                                    |
| Walk-over                                      | No                                    |
| Drive-over                                     | No                                    |
| Cable included                                 | No                                    |
| Resin potting                                  | No                                    |
| Type of light emission                         | Single emission                       |
| Net weight                                     | 0.53 Kg                               |
| Electrostatic discharge protection             | Yes                                   |
| Surge protection                               | 2 KV                                  |
|                                                |                                       |

Projectors | 198-264 V | 1 arrayLED 11 W DC - 13 W AC | CRI 98 | Base **76669M66** 

Single emission projectors for indoor application. The super warm white LED light source with a shaper medium distance light distribution is composed of 1 arrayled LEDs with CCT of 2700 K and a CRI 98; the source luminous flux is 1338 lm, with a 121.6 lm/W nominal luminous efficacy.

The device body is made of die-cast aluminium en ab - 46100 and features a white finish, processed by means of powder coating. The ingress protection degree is IP20; the total weight is of 0.53 kg.

The total absorbed power is 13 W.

The device features protection class II and can be ceiling-mounted.

Compliant with the EN 60598-1 standard and its specific provisions.