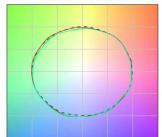

#### Energy efficiency class

This product contains a light source of energy efficiency class F.

| Illuminotechnical Features             |                |
|----------------------------------------|----------------|
| Light Output Ratio (LOR)               | 10 %           |
| Source lumens                          | 1338 lm        |
| Delivered lumens                       | 137 lm         |
| Consumption                            | 13 W           |
| Luminaire efficacy                     | 10 lm/W        |
| Colour temperature                     | 2700 K         |
| Standard Deviation of Colour Matching  | 2 Step MacAdam |
| Colour rendering index                 | 98 Ra          |
| Black Body Locus                       | On             |
|                                        |                |
| Standard Operating Ambient Temperature | -20 / +50°C    |
| Ordinary temperature on the glass      | 45°C           |