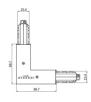

Material:PC, colour:black.

Pound Shaper\_distance | Projectors | Accessories **76668W66** 

|   | 3 918.5                                                                | Closing cap - White gasket (S-9001/115-W) Material:white.                                                      |                     | <b>Code</b><br>81084 |
|---|------------------------------------------------------------------------|----------------------------------------------------------------------------------------------------------------|---------------------|----------------------|
|   | 3 3 3 4 4 5 5 5 5 5 5 5 5 5 5 5 5 5 5 5                                | Closing cap - Black gasket (S-9001/115-B) Material:black, colour:black.                                        |                     | <b>Code</b><br>81085 |
|   |                                                                        | Ceiling rose - 1.5m white pendant luminaires kit + bracket (9000-KIT5-1,5-W)  Material:plastic, colour:white.  |                     | <b>Code</b><br>81012 |
| * | 99 32<br>99 32<br>99 32<br>99 32<br>90 32                              | Ceiling rose - 1.5m black pendant luminaires kit + bracket ((9000-KIT5-1,5-B) Material:plastic, colour:black.  |                     | <b>Code</b><br>81014 |
|   | 99<br>99<br>200<br>200<br>200<br>200<br>200<br>200<br>200<br>200<br>20 | Ceiling rose - 5m white pendant luminaires kit + bracket (9000-KIT5-5-W)  Material:plastic, colour:white.      |                     | <b>Code</b><br>81013 |
| * |                                                                        | Ceiling rose - 5m black pendant luminaires kit + bracket (9000-KIT5-5-B) Material:plastic, colour:black.       |                     | <b>Code</b><br>81015 |
|   | 24 40                                                                  | Bracket - Anodized fixing bracket (S-9000/131) L=35mm, H=14mm, D=24mm. Material:Aluminium, colour:translucent. | Finish<br>Anod. Al. | <b>Code</b><br>81086 |
|   |                                                                        | Bracket - Anodized stiffening bracket (S-9000/333)                                                             | Finish              | Code                 |

Bracket - Anodized stiffening bracket (S-9000/333)

 ${\it Material:} A luminium, \ colour: Anodised \ A luminum, \ processing: Anodisation.$ 

L=180mm, H=24mm, D=26mm.