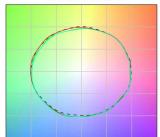

#### Energy efficiency class

This product contains a light source of energy efficiency class F.

| Illuminotechnical Features             |                |
|----------------------------------------|----------------|
| Light Output Ratio (LOR)               | 7 %            |
| Source lumens                          | 1389 lm        |
| Delivered lumens                       | 99 lm          |
| Consumption                            | 13 W           |
| Luminaire efficacy                     | 7 lm/W         |
| Colour temperature                     | 3000 K         |
| Standard Deviation of Colour Matching  | 2 Step MacAdam |
| Colour rendering index                 | 98 Ra          |
| Black Body Locus                       | On             |
|                                        |                |
| Standard Operating Ambient Temperature | -20 / +50°C    |
| Ordinary temperature on the glass      | 45°C           |

#### COLOR VECTOR GRAPHIC