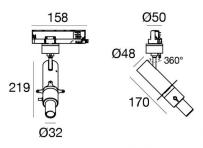

Projectors | 198-264 V 1 arrayLED 11 W DC - 13 W AC | CRI 98 76668W66

| Technical data                                 |                         |
|------------------------------------------------|-------------------------|
| Туре                                           | Track                   |
| Installation position                          | Ceiling                 |
| Installation environment                       | Indoor                  |
| Light Source                                   | LED                     |
| Circuit structure                              | arrayLED                |
| Optics                                         | Shaper Long<br>Distance |
| Light emission direction                       | frontal                 |
| Nominal power                                  | 11 W DC                 |
| Total Power                                    | 13 W                    |
| Source lumens                                  | 1389 lm                 |
| Nominal input voltage                          | 220 - 240 V AC          |
| Input voltage range                            | 198 - 264 V AC          |
| Frequency                                      | 50 - 60 Hz              |
| CCT / Tone                                     | 3000 K                  |
| Colour rendering index                         | 98 Ra                   |
| C.C. / C.V.                                    | AC                      |
| Safety class                                   | 2                       |
| IP                                             | IP20                    |
| Glow wire test                                 | 850°                    |
| Direct mounting on normally flammable surfaces | Yes                     |
| CE                                             | Yes                     |
| Driver included                                | Driver                  |
| Dimmable article                               | Dimming on<br>Board     |
| Directional                                    | Swivelling              |
| total angle (vertical plane)                   | 90 °                    |
| total angle (horizontal plane)                 | 360 °                   |
| Tilting                                        | No                      |
| Walk-over                                      | No                      |
| Drive-over                                     | No                      |
| Cable included                                 | No                      |
| Resin potting                                  | No                      |
| Type of light emission                         | Single emission         |
| Net weight                                     | 0.54 Kg                 |
| Electrostatic discharge protection             | Yes                     |
| Surge protection                               | 2 KV                    |

Projectors | 198-264 V | 1 array LED 11 W DC - 13 W AC | CRI 98 | Base  $\bf 76668W66$ 

Single emission projectors for indoor application. The warm white LED light source with a shaper long distance light distribution is composed of 1 arrayled LEDs with CCT of 3000 K and a CRI 98; the source luminous flux is 1389 lm, with a 126.3 lm/W nominal luminous efficacy.

The device body is made of die-cast aluminium en ab - 46100 and features a black finish, processed by means of powder coating. The ingress protection degree is IP20; the total weight is of 0.54 kg.

The total absorbed power is 13 W.

The device features protection class II and can be ceiling-mounted.

Compliant with the EN 60598-1 standard and its specific provisions.