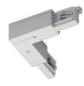

Pound Shaper\_distance | Projectors | Accessories **76668W66** 

|                                                                                                                                                                                                                              | Tool - Cutter S-9000/T                                                                                                                                          |                        | <b>Code</b> 81005    |
|------------------------------------------------------------------------------------------------------------------------------------------------------------------------------------------------------------------------------|-----------------------------------------------------------------------------------------------------------------------------------------------------------------|------------------------|----------------------|
| 31.4<br>(a) (b) (c) (c) (d) (d) (d) (d) (d) (d) (d) (d) (d) (d                                                                                                                                                               | Track - Three-phase Recessed White DALI Track, 1 m (9000-1/W-R) Length: 1000mm; Type of track: Standard. Material:Aluminium, colour:White, processing:Coating.  | Finish<br>White        | <b>Code</b><br>80990 |
| 31.4<br>(2)<br>(3)<br>(4)<br>(5)<br>(4)<br>(5)<br>(6)<br>(7)<br>(8)<br>(8)<br>(9)<br>(1)<br>(1)<br>(1)<br>(1)<br>(2)<br>(3)<br>(4)<br>(4)<br>(5)<br>(5)<br>(6)<br>(6)<br>(7)<br>(7)<br>(7)<br>(7)<br>(7)<br>(7)<br>(7)<br>(7 | Track - Three-phase Recessed White DALI Track, 2 m (9000-2/W-R) Length: 2000mm; Type of track: Standard.  Material:Aluminium, colour:White, processing:Coating. | Finish White           | <b>Code</b><br>80991 |
| 31.A<br>(1) (2) (2) (3) (3) (3) (4) (4) (4) (4) (4) (4) (4) (4) (4) (4                                                                                                                                                       | Track - Trhee-phase Recessed White DALI Track, 3 m ( 9000-3/W-R) Length: 3000mm; Type of track: Standard. Material:Aluminium, colour:White, processing:Coating. | Finish<br>White        | <b>Code</b><br>80992 |
| 31.A<br>(1) (2) (2) (3) (4) (4) (4) (4) (4) (4) (4) (4) (4) (4                                                                                                                                                               | Track - Three-phase Recessed Grey DALI Track, 1 m (9000-1/B-R) Length: 1000mm; Type of track: Standard. Material:Aluminium, colour:Black, processing:Coating.   | <b>Finish</b><br>Black | <b>Code</b><br>80993 |
| 31.A<br>(b) (c) (d) (d) (d) (d) (d) (d) (d) (d) (d) (d                                                                                                                                                                       | Track - Three-phase Recessed Black DALI Track, 2 m (9000-1/B-R) Length: 2000mm; Type of track: Standard. Material:Aluminium, colour:Black, processing:Coating.  | Finish<br>Black        | <b>Code</b><br>80994 |
| 31.4<br>(b)<br>(2)<br>(2)<br>(3)<br>(4)<br>(5)<br>(4)<br>(5)<br>(6)<br>(7)<br>(7)<br>(7)<br>(8)<br>(8)<br>(8)<br>(8)<br>(9)<br>(9)<br>(9)<br>(9)<br>(9)<br>(9)<br>(9)<br>(9)<br>(9)<br>(9                                    | Track - Three-phase Recessed Black DALI Track, 3 m (9000-3/B-R) Length: 3000mm; Type of track: Standard. Material:Aluminium, colour:Black, processing:Coating.  | <b>Finish</b><br>Black | <b>Code</b><br>80995 |