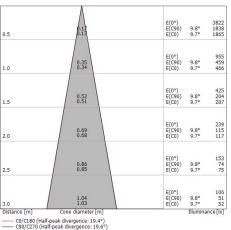

#### Energy efficiency class

This product contains a light source of energy efficiency class F.

| Illuminotechnical Features             |                |
|----------------------------------------|----------------|
| Light Output Ratio (LOR)               | 7 %            |
| Source lumens                          | 1389 lm        |
| Delivered lumens                       | 99 lm          |
| Consumption                            | 13 W           |
| Luminaire efficacy                     | 7 lm/W         |
| Colour temperature                     | 3000 K         |
| Standard Deviation of Colour Matching  | 2 Step MacAdam |
| Colour rendering index                 | 98 Ra          |
| Black Body Locus                       | On             |
|                                        |                |
| Standard Operating Ambient Temperature | -20 / +50°C    |
| Ordinary temperature on the glass      | 45°C           |

#### LED Life / Failure Ratio

L70 B10 C0 252000h (at Tj 65 Ta 25)

| UGR               |          |
|-------------------|----------|
| UGR axial         | -9.9     |
| UGR transversal   | -9.9     |
| X=4H   Y=8H       | S=0.25H  |
| Reflection factor | 70/50/20 |

| OPTICAL                     |             |
|-----------------------------|-------------|
| C0/C180 optics              | 19°         |
| Light distribution simmetry | Symmetrical |