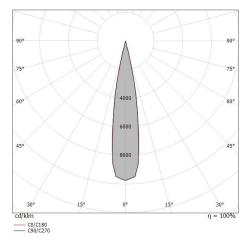

| OPTICAL                     |             |
|-----------------------------|-------------|
| C0/C180 optics              | 19°         |
| Light distribution simmetry | Symmetrical |