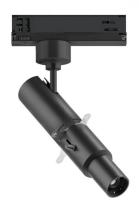

Projectors | 198-264 V 1 arrayLED 11 W DC - 13 W AC | CRI 98 76668W66

| Technical data                                 |                         |
|------------------------------------------------|-------------------------|
| Туре                                           | Track                   |
| Installation position                          | Ceiling                 |
| Installation environment                       | Indoor                  |
| Light Source                                   | LED                     |
| Circuit structure                              | arrayLED                |
| Optics                                         | Shaper Long<br>Distance |
| Light emission direction                       | frontal                 |
| Nominal power                                  | 11 W DC                 |
| Total Power                                    | 13 W                    |
| Source lumens                                  | 1389 lm                 |
| Nominal input voltage                          | 220 - 240 V AC          |
| Input voltage range                            | 198 - 264 V AC          |
| Frequency                                      | 50 - 60 Hz              |
| CCT / Tone                                     | 3000 K                  |
| Colour rendering index                         | 98 Ra                   |
| C.C. / C.V.                                    | AC                      |
| Safety class                                   | 2                       |
| IP                                             | IP20                    |
| Glow wire test                                 | 850°                    |
| Direct mounting on normally flammable surfaces | Yes                     |
| CE                                             | Yes                     |
| Driver included                                | Driver                  |
| Dimmable article                               | Dimming on<br>Board     |
| Directional                                    | Swivelling              |
| total angle (vertical plane)                   | 90 °                    |
| total angle (horizontal plane)                 | 360 °                   |
| Tilting                                        | No                      |
| Walk-over                                      | No                      |
| Drive-over                                     | No                      |
| Cable included                                 | No                      |
| Resin potting                                  | No                      |
| Type of light emission                         | Single emission         |
| Net weight                                     | 0.54 Kg                 |
| Electrostatic discharge protection             | Yes                     |
| Surge protection                               | 2 KV                    |

Projectors | 198-264 V | 1 array LED 11 W DC - 13 W AC | CRI 98 | Base  $\bf 76668W66$ 

Single emission projectors for indoor application. The warm white LED light source with a shaper long distance light distribution is composed of 1 arrayled LEDs with CCT of 3000 K and a CRI 98; the source luminous flux is 1389 lm, with a 126.3 lm/W nominal luminous efficacy.

The device body is made of die-cast aluminium en ab - 46100 and features a black finish, processed by means of powder coating. The ingress protection degree is IP20; the total weight is of 0.54 kg.

The total absorbed power is 13 W.