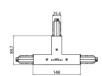

## Pound Shaper\_distance | Projectors | Accessories **76668W66**

| and the same of th | 95<br>8 31 148        | Power supply - White Right power supply header (9001/W) Material:PC, colour:white. | <b>Code</b><br>81033 |
|--------------------------------------------------------------------------------------------------------------------------------------------------------------------------------------------------------------------------------------------------------------------------------------------------------------------------------------------------------------------------------------------------------------------------------------------------------------------------------------------------------------------------------------------------------------------------------------------------------------------------------------------------------------------------------------------------------------------------------------------------------------------------------------------------------------------------------------------------------------------------------------------------------------------------------------------------------------------------------------------------------------------------------------------------------------------------------------------------------------------------------------------------------------------------------------------------------------------------------------------------------------------------------------------------------------------------------------------------------------------------------------------------------------------------------------------------------------------------------------------------------------------------------------------------------------------------------------------------------------------------------------------------------------------------------------------------------------------------------------------------------------------------------------------------------------------------------------------------------------------------------------------------------------------------------------------------------------------------------------------------------------------------------------------------------------------------------------------------------------------------------|-----------------------|------------------------------------------------------------------------------------|----------------------|
| 111111111111111111111111111111111111111                                                                                                                                                                                                                                                                                                                                                                                                                                                                                                                                                                                                                                                                                                                                                                                                                                                                                                                                                                                                                                                                                                                                                                                                                                                                                                                                                                                                                                                                                                                                                                                                                                                                                                                                                                                                                                                                                                                                                                                                                                                                                        | 95<br>9 31 148        | Power supply - White left power supply header (9002/W) Material:PC, colour:white.  | <b>Code</b><br>81036 |
|                                                                                                                                                                                                                                                                                                                                                                                                                                                                                                                                                                                                                                                                                                                                                                                                                                                                                                                                                                                                                                                                                                                                                                                                                                                                                                                                                                                                                                                                                                                                                                                                                                                                                                                                                                                                                                                                                                                                                                                                                                                                                                                                | 95<br>95<br>31<br>146 | Power supply - Black left power supply header (9002/B) Material:PC, colour:black.  | <b>Code</b><br>81037 |
|                                                                                                                                                                                                                                                                                                                                                                                                                                                                                                                                                                                                                                                                                                                                                                                                                                                                                                                                                                                                                                                                                                                                                                                                                                                                                                                                                                                                                                                                                                                                                                                                                                                                                                                                                                                                                                                                                                                                                                                                                                                                                                                                | 95<br>8 31 148        | Power supply - Black Right power supply header (9001/B) Material:PC, colour:black. | <b>Code</b><br>81034 |
| STUCCEIL                                                                                                                                                                                                                                                                                                                                                                                                                                                                                                                                                                                                                                                                                                                                                                                                                                                                                                                                                                                                                                                                                                                                                                                                                                                                                                                                                                                                                                                                                                                                                                                                                                                                                                                                                                                                                                                                                                                                                                                                                                                                                                                       |                       | Closing cap - White end cap 9004/W Material:PC, colour:white.                      | <b>Code</b><br>80999 |
|                                                                                                                                                                                                                                                                                                                                                                                                                                                                                                                                                                                                                                                                                                                                                                                                                                                                                                                                                                                                                                                                                                                                                                                                                                                                                                                                                                                                                                                                                                                                                                                                                                                                                                                                                                                                                                                                                                                                                                                                                                                                                                                                |                       | Closing cap - Black end cap 9004/B<br>Material:PC, colour:black.                   | <b>Code</b><br>81000 |
| sruccal                                                                                                                                                                                                                                                                                                                                                                                                                                                                                                                                                                                                                                                                                                                                                                                                                                                                                                                                                                                                                                                                                                                                                                                                                                                                                                                                                                                                                                                                                                                                                                                                                                                                                                                                                                                                                                                                                                                                                                                                                                                                                                                        |                       | Closing cap - Recessed white end cap 9004-R/W Material:PC, colour:white.           | <b>Code</b><br>81002 |
|                                                                                                                                                                                                                                                                                                                                                                                                                                                                                                                                                                                                                                                                                                                                                                                                                                                                                                                                                                                                                                                                                                                                                                                                                                                                                                                                                                                                                                                                                                                                                                                                                                                                                                                                                                                                                                                                                                                                                                                                                                                                                                                                | 9 1-111-11            | Closing cap - Recessed black end cap 9004-R/B                                      | <b>Code</b><br>81003 |