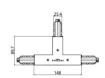

## Pound Shaper\_distance | Projectors | Accessories **76668W66**

| and the same of th | 95<br>8 31 148        | Power supply - White Right power supply header (9001/W) Material:PC, colour:white. | <b>Code</b><br>81033 |
|--------------------------------------------------------------------------------------------------------------------------------------------------------------------------------------------------------------------------------------------------------------------------------------------------------------------------------------------------------------------------------------------------------------------------------------------------------------------------------------------------------------------------------------------------------------------------------------------------------------------------------------------------------------------------------------------------------------------------------------------------------------------------------------------------------------------------------------------------------------------------------------------------------------------------------------------------------------------------------------------------------------------------------------------------------------------------------------------------------------------------------------------------------------------------------------------------------------------------------------------------------------------------------------------------------------------------------------------------------------------------------------------------------------------------------------------------------------------------------------------------------------------------------------------------------------------------------------------------------------------------------------------------------------------------------------------------------------------------------------------------------------------------------------------------------------------------------------------------------------------------------------------------------------------------------------------------------------------------------------------------------------------------------------------------------------------------------------------------------------------------------|-----------------------|------------------------------------------------------------------------------------|----------------------|
| 111111111111111111111111111111111111111                                                                                                                                                                                                                                                                                                                                                                                                                                                                                                                                                                                                                                                                                                                                                                                                                                                                                                                                                                                                                                                                                                                                                                                                                                                                                                                                                                                                                                                                                                                                                                                                                                                                                                                                                                                                                                                                                                                                                                                                                                                                                        | 95<br>9 31 148        | Power supply - White left power supply header (9002/W) Material:PC, colour:white.  | <b>Code</b><br>81036 |
|                                                                                                                                                                                                                                                                                                                                                                                                                                                                                                                                                                                                                                                                                                                                                                                                                                                                                                                                                                                                                                                                                                                                                                                                                                                                                                                                                                                                                                                                                                                                                                                                                                                                                                                                                                                                                                                                                                                                                                                                                                                                                                                                | 95<br>95<br>31<br>146 | Power supply - Black left power supply header (9002/B) Material:PC, colour:black.  | <b>Code</b><br>81037 |
|                                                                                                                                                                                                                                                                                                                                                                                                                                                                                                                                                                                                                                                                                                                                                                                                                                                                                                                                                                                                                                                                                                                                                                                                                                                                                                                                                                                                                                                                                                                                                                                                                                                                                                                                                                                                                                                                                                                                                                                                                                                                                                                                | 95<br>8 31 148        | Power supply - Black Right power supply header (9001/B) Material:PC, colour:black. | <b>Code</b><br>81034 |
| STUCCEIL                                                                                                                                                                                                                                                                                                                                                                                                                                                                                                                                                                                                                                                                                                                                                                                                                                                                                                                                                                                                                                                                                                                                                                                                                                                                                                                                                                                                                                                                                                                                                                                                                                                                                                                                                                                                                                                                                                                                                                                                                                                                                                                       |                       | Closing cap - White end cap 9004/W Material:PC, colour:white.                      | <b>Code</b><br>80999 |
|                                                                                                                                                                                                                                                                                                                                                                                                                                                                                                                                                                                                                                                                                                                                                                                                                                                                                                                                                                                                                                                                                                                                                                                                                                                                                                                                                                                                                                                                                                                                                                                                                                                                                                                                                                                                                                                                                                                                                                                                                                                                                                                                |                       | Closing cap - Black end cap 9004/B<br>Material:PC, colour:black.                   | <b>Code</b><br>81000 |
| sruccal                                                                                                                                                                                                                                                                                                                                                                                                                                                                                                                                                                                                                                                                                                                                                                                                                                                                                                                                                                                                                                                                                                                                                                                                                                                                                                                                                                                                                                                                                                                                                                                                                                                                                                                                                                                                                                                                                                                                                                                                                                                                                                                        |                       | Closing cap - Recessed white end cap 9004-R/W Material:PC, colour:white.           | <b>Code</b><br>81002 |
|                                                                                                                                                                                                                                                                                                                                                                                                                                                                                                                                                                                                                                                                                                                                                                                                                                                                                                                                                                                                                                                                                                                                                                                                                                                                                                                                                                                                                                                                                                                                                                                                                                                                                                                                                                                                                                                                                                                                                                                                                                                                                                                                | 9 1-111-11            | Closing cap - Recessed black end cap 9004-R/B                                      | <b>Code</b><br>81003 |