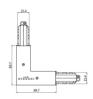

Bracket - Anodized stiffening bracket (S-9000/333)

 ${\it Material:} A luminium, \ colour: Anodised \ A luminum, \ processing: Anodisation.$ 

L=180mm, H=24mm, D=26mm.