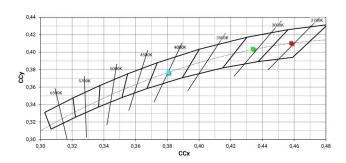

2 Step MacAdam |
| Colour rendering index                 | 98 Ra          |
| Black Body Locus                       | On             |
|                                        |                |
| Standard Operating Ambient Temperature | -20 / +50°C    |
| Ordinary temperature on the glass      | 45°C           |

#### LED Life / Failure Ratio

L70 B10 C0 252000h (at Tj 65 Ta 25)

| UGR               |          |
|-------------------|----------|
| UGR axial         | -9.9     |
| UGR transversal   | -9.9     |
| X=4H   Y=8H       | S=0.25H  |
| Reflection factor | 70/50/20 |

| OPTICAL                     |             |
|-----------------------------|-------------|
| C0/C180 optics              | 19°         |
| Light distribution simmetry | Symmetrical |

#### COLOR VECTOR GRAPHIC







## Pound Shaper\_distance | Projectors | Accessories **76668W66**

| and the same of th | 95<br>8 31 148        | Power supply - White Right power supply header (9001/W) Material:PC, colour:white. | <b>Code</b><br>81033 |
|---------------------------------------------------------------------------------------------------------------------------------------------------------------------------------------------------------------------------------------------------------------------------------------------------------------------------------------------------------------------------------------------------------------------------------------------------------------------------------------------------------------------------------------------------------------------------------------------