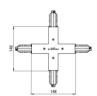

Type flexible curve.

Material:PC, colour:white.

Finish

Code

White 81066

Junction - White X junction (9017/W)

Type linear.

Material:PC, colour:white.