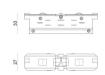

Projectors | 198-264 V 1 arrayLED 11 W DC - 13 W AC | CRI 98 76668W66

| Technical data                                 |                         |
|------------------------------------------------|-------------------------|
| Туре                                           | Track                   |
| Installation position                          | Ceiling                 |
| Installation environment                       | Indoor                  |
| Light Source                                   | LED                     |
| Circuit structure                              | arrayLED                |
| Optics                                         | Shaper Long<br>Distance |
| Light emission direction                       | frontal                 |
| Nominal power                                  | 11 W DC                 |
| Total Power                                    | 13 W                    |
| Source lumens                                  | 1389 lm                 |
| Nominal input voltage                          | 220 - 240 V AC          |
| Input voltage range                            | 198 - 264 V AC          |
| Frequency                                      | 50 - 60 Hz              |
| CCT / Tone                                     | 3000 K                  |
| Colour rendering index                         | 98 Ra                   |
| C.C. / C.V.                                    | AC                      |
| Safety class                                   | 2                       |
| IP                                             | IP20                    |
| Glow wire test                                 | 850°                    |
| Direct mounting on normally flammable surfaces | Yes                     |
| CE                                             | Yes                     |
| Driver included                                | Driver                  |
| Dimmable article                               | Dimming on<br>Board     |
| Directional                                    | Swivelling              |
| total angle (vertical plane)                   | 90 °                    |
| total angle (horizontal plane)                 | 360 °                   |
| Tilting                                        | No                      |
| Walk-over                                      | No                      |
| Drive-over                                     | No                      |
| Cable included                                 | No                      |
| Resin potting                                  | No                      |
| Type of light emission                         | Single emission         |
| Net weight                                     | 0.54 Kg                 |
| Electrostatic discharge protection             | Yes                     |
| Surge protection                               | 2 KV                    |

Projectors | 198-264 V | 1 array LED 11 W DC - 13 W AC | CRI 98 | Base  $\bf 76668W66$ 

Single emission projectors for indoor application. The warm white LED light source with a shaper long distance light distribution is composed of 1 arrayled LEDs with CCT of 3000 K and a CRI 98; the source luminous flux is 1389 lm, with a 126.3 lm/W nominal luminous efficacy.

The device body is made of die-cast aluminium en ab - 46100 and features a black finish, processed by means of powder coating. The ingress protection degree is IP20; the total weight is of 0.54 kg.

The total absorbed power is 13 W.