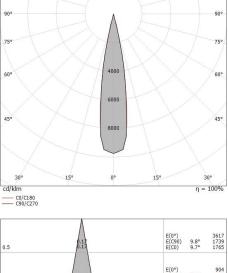

| Illuminotechnical Features             |                |
|----------------------------------------|----------------|
| Light Output Ratio (LOR)               | 6 %            |
| Source lumens                          | 1338 lm        |
| Delivered lumens                       | 93 lm          |
| Consumption                            | 13 W           |
| Luminaire efficacy                     | 7 lm/W         |
| Colour temperature                     | 2700 K         |
| Standard Deviation of Colour Matching  | 2 Step MacAdam |
| Colour rendering index                 | 98 Ra          |
| Black Body Locus                       | On             |
|                                        |                |
| Standard Operating Ambient Temperature | -20 / +50°C    |
| Ordinary temperature on the glass      | 45°C           |

#### LED Life / Failure Ratio

L70 B10 C0 252000h (at Tj 65 Ta 25 )

| UGR               |          |
|-------------------|----------|
| UGR axial         | -10.1    |
| UGR transversal   | -10.1    |
| X=4H   Y=8H       | S=0.25H  |
| Reflection factor | 70/50/20 |
|                   |          |

| OPTICAL                     |             |
|-----------------------------|-------------|
| C0/C180 optics              | 19°         |
| Light distribution simmetry | Symmetrical |

C0/C180 (Half-peak divergence: 19.4°) C90/C270 (Half-peak divergence: 19.6°)