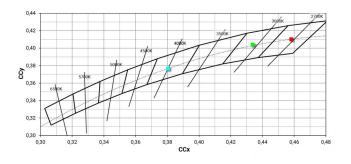

| Illuminotechnical Features             |                |
|----------------------------------------|----------------|
| Light Output Ratio (LOR)               | 6 %            |
| Source lumens                          | 1338 lm        |
| Delivered lumens                       | 93 lm          |
| Consumption                            | 13 W           |
| Luminaire efficacy                     | 7 lm/W         |
| Colour temperature                     | 2700 K         |
| Standard Deviation of Colour Matching  | 2 Step MacAdam |
| Colour rendering index                 | 98 Ra          |
| Black Body Locus                       | On             |
|                                        |                |
| Standard Operating Ambient Temperature | -20 / +50°C    |
| Ordinary temperature on the glass      | 45°C           |