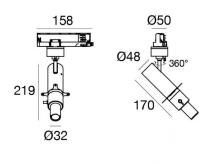

The device body is made of die-cast aluminium en ab - 46100 and features a black finish, processed by means of powder coating. The ingress protection degree is IP20; the total weight is of 0.54 kg.

The total absorbed power is 13 W.

| Illuminotechnical Features             |                |
|----------------------------------------|----------------|
| Light Output Ratio (LOR)               | 6 %            |
| Source lumens                          | 1338 lm        |
| Delivered lumens                       | 93 lm          |
| Consumption                            | 13 W           |
| Luminaire efficacy                     | 7 lm/W         |
| Colour temperature                     | 2700 K         |
| Standard Deviation of Colour Matching  | 2 Step MacAdam |
| Colour rendering index                 | 98 Ra          |
| Black Body Locus                       | On             |
|                                        |                |
| Standard Operating Ambient Temperature | -20 / +50°C    |
| Ordinary temperature on the glass      | 45°C           |