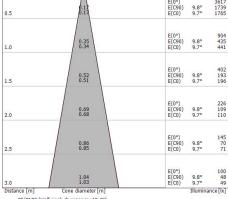

| Illuminotechnical Features             |                |
|----------------------------------------|----------------|
| Light Output Ratio (LOR)               | 6 %            |
| Source lumens                          | 1338 lm        |
| Delivered lumens                       | 93 lm          |
| Consumption                            | 13 W           |
| Luminaire efficacy                     | 7 lm/W         |
| Colour temperature                     | 2700 K         |
| Standard Deviation of Colour Matching  | 2 Step MacAdam |
| Colour rendering index                 | 98 Ra          |
| Black Body Locus                       | On             |
|                                        |                |
| Standard Operating Ambient Temperature | -20 / +50°C    |
| Ordinary temperature on the glass      | 45°C           |

#### LED Life / Failure Ratio

L70 B10 C0 252000h (at Tj 65 Ta 25 )

| UGR               |          |
|-------------------|----------|
| UGR axial         | -10.1    |
| UGR transversal   | -10.1    |
| X=4H   Y=8H       | S=0.25H  |
| Reflection factor | 70/50/20 |
|                   |          |

| OPTICAL                     |             |
|-----------------------------|-------------|
| C0/C180 optics              | 19°         |
| Light distribution simmetry | Symmetrical |

C0/C180 (Half-peak divergence: 19.4°) C90/C270 (Half-peak divergence: 19.6°)