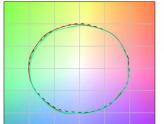

| OPTICAL                     |             |
|-----------------------------|-------------|
| C0/C180 optics              | 19°         |
| Light distribution simmetry | Symmetrical |

C0/C180 (Half-peak divergence: 19.4°) C90/C270 (Half-peak divergence: 19.6°)