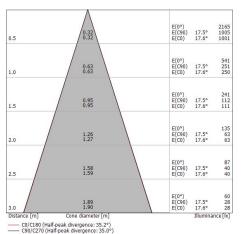

| OPTICAL                     |             |
|-----------------------------|-------------|
| C0/C180 optics              | 35°         |
| Light distribution simmetry | Symmetrical |