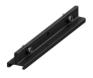

Bracket - Anodized stiffening bracket (S-9000/333)

 ${\it Material:} A luminium, \ colour: Anodised \ A luminum, \ processing: Anodisation.$ 

L=180mm, H=24mm, D=26mm.

Pound\_Shaper\_medium | Projectors | Accessories 76662N66