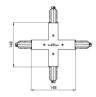

Junction - White X junction (9017/W)

Type linear.

Material:PC, colour:white.

Finish White Code

81063

Junction - Left white T junction - external (9013/W)

Type linear.

Material:PC, colour:white.