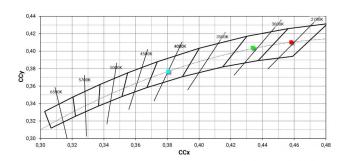

#### Energy efficiency class

This product contains a light source of energy efficiency class F.

| 10 %           |
|----------------|
| 1493 lm        |
| 159 lm         |
| 13 W           |
| 12 lm/W        |
| 4000 K         |
| 2 Step MacAdam |
| 98 Ra          |
| On             |
|                |
| -20 / +50°C    |
| 45°C           |
|                |