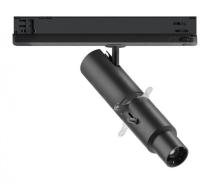

Projectors | 176-264 V 1 arrayLED 11 W DC - 13 W AC | CRI 98 76662N66

| Technical data                                 |                           |
|------------------------------------------------|---------------------------|
| Type                                           | Track                     |
| Installation position                          | Ceiling                   |
| Installation environment                       | Indoor                    |
| Light Source                                   | LED                       |
| Circuit structure                              | arrayLED                  |
| Optics                                         | Shaper Medium<br>Distance |
| Light emission direction                       | frontal                   |
| Nominal power                                  | 11 W DC                   |
| Total Power                                    | 13 W                      |
| Source lumens                                  | 1493 lm                   |
| Nominal input voltage                          | 220 - 240 V AC            |
| Input voltage range                            | 176 - 264 V AC            |
| Frequency                                      | 50 - 60 Hz                |
| CCT / Tone                                     | 4000 K                    |
| Colour rendering index                         | 98 Ra                     |
| C.C. / C.V.                                    | AC                        |
| Safety class                                   | 2                         |
| IP                                             | IP20                      |
| Glow wire test                                 | 850°                      |
| Direct mounting on normally flammable surfaces | Yes                       |
| CE                                             | Yes                       |
| Driver included                                | Driver                    |
| Dimmable article                               | DALI-2 - PUSH<br>DIM      |
| Directional                                    | Swivelling                |
| total angle (vertical plane)                   | 90 °                      |
| total angle (horizontal plane)                 | 360 °                     |
| Tilting                                        | No                        |
| Walk-over                                      | No                        |
| Drive-over                                     | No                        |
| Cable included                                 | No                        |
| Resin potting                                  | No                        |
| Type of light emission                         | Single emission           |
| Net weight                                     | 0.445 Kg                  |
| Electrostatic discharge protection             | Yes                       |
| Surge protection                               | 2 KV                      |
|                                                | ·                         |

Projectors | 176-264 V | 1 arrayLED 11 W DC - 13 W AC | CRI 98 | Base **76662N66** 

Single emission projectors for indoor application. The natural white LED light source with a shaper medium distance light distribution is composed of 1 arrayled LEDs with CCT of 4000 K and a CRI 98; the source luminous flux is 1493 lm, with a 135.7 lm/W nominal luminous efficacy.

The device body is made of die-cast aluminium en ab - 46100 and features a black finish, processed by means of powder coating. The ingress protection degree is IP20; the total weight is of 0.445 kg.

The total absorbed power is 13 W.