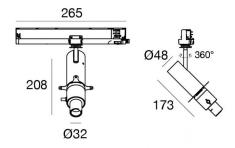

The device body is made of die-cast aluminium en ab - 46100 and features a black finish, processed by means of powder coating. The ingress protection degree is IP20; the total weight is of 0.445 kg.

The total absorbed power is 13 W.

The device features protection class II and can be ceiling-mounted.

Compliant with the EN 60598-1 standard and its specific provisions.