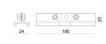

Bracket - Anodized stiffening bracket (S-9000/333)

 ${\it Material:} A luminium, \ colour: Anodised \ A luminum, \ processing: Anodisation.$ 

L=180mm, H=24mm, D=26mm.

Pound\_Shaper\_medium | Projectors | Accessories 76662N66

Bracket - White stiffening bracket (S-9000/333-W) L=180mm, H=24mm, D=20mm.

Material: Aluminium, colour: white RAL 9010, processing: Coating.

**Finish** 

White

Code 81025

Bracket - Black stiffening bracket (S-9000/333-B) L=180mm, H=24mm, D=20mm.