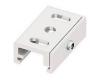

Material:PC, colour:black.

Pound\_Shaper\_medium | Projectors | Accessories **76662N66** 

|     | 3 3 3 4 5 5 5 5 5 5 5 5 5 5 5 5 5 5 5 5                                                                                                                                                                                                                                                                                                                                                                                                                                                                                                                                                                                                                                                                                                                                                                                                                                                                                                                                                                                                                                                                                                                                                                                                                                                                                                                                                                                                                                                                                                                                                                                                                                                                                                                                                                                                                                                                                                                                                                                                                                                                                                                                                                                                                                                                                                                                                                                                                                                                                                                                                                                                                                                                                                                                                                                              | Closing cap - White gasket (S-9001/115-W) Material:white.                                                        |                     | <b>Code</b><br>81084 |
|-----|--------------------------------------------------------------------------------------------------------------------------------------------------------------------------------------------------------------------------------------------------------------------------------------------------------------------------------------------------------------------------------------------------------------------------------------------------------------------------------------------------------------------------------------------------------------------------------------------------------------------------------------------------------------------------------------------------------------------------------------------------------------------------------------------------------------------------------------------------------------------------------------------------------------------------------------------------------------------------------------------------------------------------------------------------------------------------------------------------------------------------------------------------------------------------------------------------------------------------------------------------------------------------------------------------------------------------------------------------------------------------------------------------------------------------------------------------------------------------------------------------------------------------------------------------------------------------------------------------------------------------------------------------------------------------------------------------------------------------------------------------------------------------------------------------------------------------------------------------------------------------------------------------------------------------------------------------------------------------------------------------------------------------------------------------------------------------------------------------------------------------------------------------------------------------------------------------------------------------------------------------------------------------------------------------------------------------------------------------------------------------------------------------------------------------------------------------------------------------------------------------------------------------------------------------------------------------------------------------------------------------------------------------------------------------------------------------------------------------------------------------------------------------------------------------------------------------------------|------------------------------------------------------------------------------------------------------------------|---------------------|----------------------|
|     | 31 21 21 21 21 21 21 21 21 21 21 21 21 21                                                                                                                                                                                                                                                                                                                                                                                                                                                                                                                                                                                                                                                                                                                                                                                                                                                                                                                                                                                                                                                                                                                                                                                                                                                                                                                                                                                                                                                                                                                                                                                                                                                                                                                                                                                                                                                                                                                                                                                                                                                                                                                                                                                                                                                                                                                                                                                                                                                                                                                                                                                                                                                                                                                                                                                            | Closing cap - Black gasket (S-9001/115-B)  Material:black, colour:black.                                         |                     | <b>Code</b><br>81085 |
| *** |                                                                                                                                                                                                                                                                                                                                                                                                                                                                                                                                                                                                                                                                                                                                                                                                                                                                                                                                                                                                                                                                                                                                                                                                                                                                                                                                                                                                                                                                                                                                                                                                                                                                                                                                                                                                                                                                                                                                                                                                                                                                                                                                                                                                                                                                                                                                                                                                                                                                                                                                                                                                                                                                                                                                                                                                                                      | Ceiling rose - 1.5m white pendant luminaires kit + bracket (9000-KIT5-1,5-W) Material:plastic, colour:white.     |                     | <b>Code</b> 81012    |
|     | Ø 32<br>Ø 32 | Ceiling rose - 1.5m black pendant luminaires kit + bracket ((9000-KIT5-1,5-B) Material:plastic, colour:black.    |                     | <b>Code</b><br>81014 |
|     | 2 32<br>e 1 2 2 2 2 2 2 2 2 2 2 2 2 2 2 2 2 2 2                                                                                                                                                                                                                                                                                                                                                                                                                                                                                                                                                                                                                                                                                                                                                                                                                                                                                                                                                                                                                                                                                                                                                                                                                                                                                                                                                                                                                                                                                                                                                                                                                                                                                                                                                                                                                                                                                                                                                                                                                                                                                                                                                                                                                                                                                                                                                                                                                                                                                                                                                                                                                                                                                                                                                                                      | Ceiling rose - 5m white pendant luminaires kit + bracket (9000-KIT5-5-W)  Material:plastic, colour:white.        |                     | <b>Code</b><br>81013 |
|     |                                                                                                                                                                                                                                                                                                                                                                                                                                                                                                                                                                                                                                                                                                                                                                                                                                                                                                                                                                                                                                                                                                                                                                                                                                                                                                                                                                                                                                                                                                                                                                                                                                                                                                                                                                                                                                                                                                                                                                                                                                                                                                                                                                                                                                                                                                                                                                                                                                                                                                                                                                                                                                                                                                                                                                                                                                      | Ceiling rose - 5m black pendant luminaires kit + bracket (9000-KIT5-5-B) Material:plastic, colour:black.         |                     | <b>Code</b><br>81015 |
|     | z                                                                                                                                                                                                                                                                                                                                                                                                                                                                                                                                                                                                                                                                                                                                                                                                                                                                                                                                                                                                                                                                                                                                                                                                                                                                                                                                                                                                                                                                                                                                                                                                                                                                                                                                                                                                                                                                                                                                                                                                                                                                                                                                                                                                                                                                                                                                                                                                                                                                                                                                                                                                                                                                                                                                                                                                                                    | Bracket - Anodized fixing bracket (S-9000/131)  L=35mm, H=14mm, D=24mm.  Material:Aluminium, colour:translucent. | Finish<br>Anod. Al. | <b>Code</b><br>81086 |
| /sv |                                                                                                                                                                                                                                                                                                                                                                                                                                                                                                                                                                                                                                                                                                                                                                                                                                                                                                                                                                                                                                                                                                                                                                                                                                                                                                                                                                                                                                                                                                                                                                                                                                                                                                                                                                                                                                                                                                                                                                                                                                                                                                                                                                                                                                                                                                                                                                                                                                                                                                                                                                                                                                                                                                                                                                                                                                      | Displicat Appelliand eliffening hypotheti (C. 0000 (222))                                                        | Finish              | Code                 |