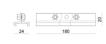

 ${\it Material:} A luminium, \ colour: Anodised \ A luminum, \ processing: Anodisation.$ 

L=180mm, H=24mm, D=26mm.

Pound\_Shaper\_medium | Projectors | Accessories 76661W66

Bracket - White stiffening bracket (S-9000/333-W) L=180mm, H=24mm, D=20mm.

Material: Aluminium, colour: white RAL 9010, processing: Coating.

**Finish** White

Code

81025

Bracket - Black stiffening bracket (S-9000/333-B)

L=180mm, H=24mm, D=20mm.

Material: Aluminium, colour: black RAL 9005, processing: Coating.