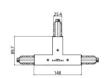

#### COLOR VECTOR GRAPHIC

Pound\_Shaper\_medium | Projectors | Accessories **76661W66** 

| and the same of th | 95<br>8 31 148        | Power supply - White Right power supply header (9001/W) Material:PC, colour:white. | <b>Code</b><br>81033 |
|--------------------------------------------------------------------------------------------------------------------------------------------------------------------------------------------------------------------------------------------------------------------------------------------------------------------------------------------------------------------------------------------------------------------------------------------------------------------------------------------------------------------------------------------------------------------------------------------------------------------------------------------------------------------------------------------------------------------------------------------------------------------------------------------------------------------------------------------------------------------------------------------------------------------------------------------------------------------------------------------------------------------------------------------------------------------------------------------------------------------------------------------------------------------------------------------------------------------------------------------------------------------------------------------------------------------------------------------------------------------------------------------------------------------------------------------------------------------------------------------------------------------------------------------------------------------------------------------------------------------------------------------------------------------------------------------------------------------------------------------------------------------------------------------------------------------------------------------------------------------------------------------------------------------------------------------------------------------------------------------------------------------------------------------------------------------------------------------------------------------------------|-----------------------|------------------------------------------------------------------------------------|----------------------|
| 111111111111111111111111111111111111111                                                                                                                                                                                                                                                                                                                                                                                                                                                                                                                                                                                                                                                                                                                                                                                                                                                                                                                                                                                                                                                                                                                                                                                                                                                                                                                                                                                                                                                                                                                                                                                                                                                                                                                                                                                                                                                                                                                                                                                                                                                                                        | 95<br>9 31 148        | Power supply - White left power supply header (9002/W) Material:PC, colour:white.  | <b>Code</b><br>81036 |
|                                                                                                                                                                                                                                                                                                                                                                                                                                                                                                                                                                                                                                                                                                                                                                                                                                                                                                                                                                                                                                                                                                                                                                                                                                                                                                                                                                                                                                                                                                                                                                                                                                                                                                                                                                                                                                                                                                                                                                                                                                                                                                                                | 95<br>95<br>31<br>146 | Power supply - Black left power supply header (9002/B) Material:PC, colour:black.  | <b>Code</b><br>81037 |
|                                                                                                                                                                                                                                                                                                                                                                                                                                                                                                                                                                                                                                                                                                                                                                                                                                                                                                                                                                                                                                                                                                                                                                                                                                                                                                                                                                                                                                                                                                                                                                                                                                                                                                                                                                                                                                                                                                                                                                                                                                                                                                                                | 95<br>8 31 148        | Power supply - Black Right power supply header (9001/B) Material:PC, colour:black. | <b>Code</b><br>81034 |
| STUCKAL                                                                                                                                                                                                                                                                                                                                                                                                                                                                                                                                                                                                                                                                                                                                                                                                                                                                                                                                                                                                                                                                                                                                                                                                                                                                                                                                                                                                                                                                                                                                                                                                                                                                                                                                                                                                                                                                                                                                                                                                                                                                                                                        |                       | Closing cap - White end cap 9004/W Material:PC, colour:white.                      | <b>Code</b><br>80999 |
|                                                                                                                                                                                                                                                                                                                                                                                                                                                                                                                                                                                                                                                                                                                                                                                                                                                                                                                                                                                                                                                                                                                                                                                                                                                                                                                                                                                                                                                                                                                                                                                                                                                                                                                                                                                                                                                                                                                                                                                                                                                                                                                                |                       | Closing cap - Black end cap 9004/B<br>Material:PC, colour:black.                   | <b>Code</b><br>81000 |
| sruccal                                                                                                                                                                                                                                                                                                                                                                                                                                                                                                                                                                                                                                                                                                                                                                                                                                                                                                                                                                                                                                                                                                                                                                                                                                                                                                                                                                                                                                                                                                                                                                                                                                                                                                                                                                                                                                                                                                                                                                                                                                                                                                                        |                       | Closing cap - Recessed white end cap 9004-R/W Material:PC, colour:white.           | <b>Code</b><br>81002 |
|                                                                                                                                                                                                                                                                                                                                                                                                                                                                                                                                                                                                                                                                                                                                                                                                                                                                                                                                                                                                                                                                                                                                                                                                                                                                                                                                                                                                                                                                                                                                                                                                                                                                                                                                                                                                                                                                                                                                                                                                                                                                                                                                | 9 1-111-11            | Closing cap - Recessed black end cap 9004-R/B                                      | <b>Code</b><br>81003 |