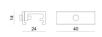

**Finish** 

Code

81026

Bracket - White fixing braket (S-9000/131-W)

L=35mm, H=14mm, D=24mm.

Material: Aluminium, colour: white, processing: Coating.

Finish White

Code

81087

Bracket - Black fixing braket (S-9000/131-B)

L=35mm, H=14mm, D=24mm.

Material: Aluminium, colour: Black, processing: Coating.

**Finish** 

Code

81088

Junction - White electrical junction - internal (9003/W)