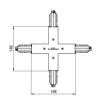

Junction - Flexible white junction (9018/W)

Type flexible curve.

Material:PC, colour:white.

Finish

Code

White 81066

Junction - White X junction (9017/W)

Type linear.