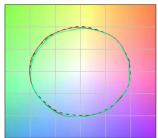

#### Energy efficiency class

This product contains a light source of energy efficiency class F.

| Illuminotechnical Features             |                |
|----------------------------------------|----------------|
| Light Output Ratio (LOR)               | 10 %           |
| Source lumens                          | 1389 lm        |
| Delivered lumens                       | 144 lm         |
| Consumption                            | 13 W           |
| Luminaire efficacy                     | 11 lm/W        |
| Colour temperature                     | 3000 K         |
| Standard Deviation of Colour Matching  | 2 Step MacAdam |
| Colour rendering index                 | 98 Ra          |
| Black Body Locus                       | On             |
|                                        |                |
| Standard Operating Ambient Temperature | -20 / +50°C    |
| Ordinary temperature on the glass      | 45°C           |