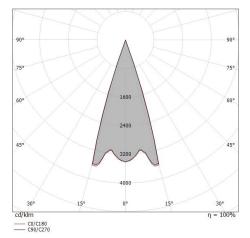

| OPTICAL                     |             |
|-----------------------------|-------------|
| C0/C180 optics              | 35°         |
| Light distribution simmetry | Symmetrical |