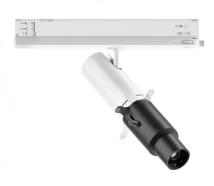

Projectors | 176-264 V | 1 array LED 11 W DC - 13 W AC | CRI 98 | Base  $\bf 76661W66$ 

Single emission projectors for indoor application. The warm white LED light source with a shaper medium distance light distribution is composed of 1 arrayled LEDs with CCT of 3000 K and a CRI 98; the source luminous flux is 1389 lm, with a 126.3 lm/W nominal luminous efficacy.

The device body is made of die-cast aluminium en ab - 46100 and features a white finish, processed by means of powder coating. The ingress protection degree is IP20; the total weight is of 0.445 kg.

The total absorbed power is 13 W.

The device features protection class II and can be ceiling-mounted.

Compliant with the EN 60598-1 standard and its specific provisions.