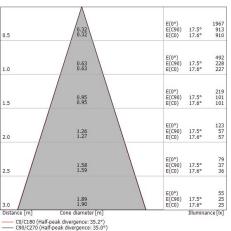

| OPTICAL                     |             |
|-----------------------------|-------------|
| C0/C180 optics              | 35°         |
| Light distribution simmetry | Symmetrical |