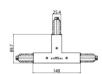

Material:PC, colour:black.

3/12 27.12.2024

Pound\_Shaper\_medium | Projectors | Accessories **76661W66** 

|   | 3 9145                       | Closing cap - White gasket (S-9001/115-W) Material:white.                                                      |                     | <b>Code</b><br>81084 |
|---|------------------------------|----------------------------------------------------------------------------------------------------------------|---------------------|----------------------|
|   | 3 985                        | Closing cap - Black gasket (S-9001/115-B) Material:black, colour:black.                                        |                     | <b>Code</b><br>81085 |
|   |                              | Ceiling rose - 1.5m white pendant luminaires kit + bracket (9000-KIT5-1,5-W) Material:plastic, colour:white.   |                     | <b>Code</b><br>81012 |
| * | Ø 32<br>Ø 32<br>Ø 32<br>Ø 35 | Ceiling rose - 1.5m black pendant luminaires kit + bracket ((9000-KIT5-1,5-B) Material:plastic, colour:black.  |                     | <b>Code</b><br>81014 |
|   | 9 32<br>9 9<br>9 9<br>20 35  | Ceiling rose - 5m white pendant luminaires kit + bracket (9000-KIT5-5-W) Material:plastic, colour:white.       |                     | <b>Code</b><br>81013 |
| * |                              | Ceiling rose - 5m black pendant luminaires kit + bracket (9000-KIT5-5-B)  Material:plastic, colour:black.      |                     | <b>Code</b><br>81015 |
|   | 2 1 40                       | Bracket - Anodized fixing bracket (S-9000/131) L=35mm, H=14mm, D=24mm. Material:Aluminium, colour:translucent. | Finish<br>Anod. Al. | <b>Code</b><br>81086 |
|   | HID SOLO 18                  | Bracket - Anodized stiffening bracket (S-9000/333)                                                             | Finish              | <b>Code</b><br>81024 |