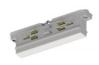

Projectors | 176-264 V | 1 array LED 11 W DC - 13 W AC | CRI 98 | Base  $\bf 76661W66$ 

Single emission projectors for indoor application. The warm white LED light source with a shaper medium distance light distribution is composed of 1 arrayled LEDs with CCT of 3000 K and a CRI 98; the source luminous flux is 1389 lm, with a 126.3 lm/W nominal luminous efficacy.

The device body is made of die-cast aluminium en ab - 46100 and features a white finish, processed by means of powder coating. The ingress protection degree is IP20; the total weight is of 0.445 kg.

The total absorbed power is 13 W.