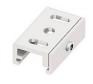

Material:PC, colour:black.

3/12 27.12.2024

Pound\_Shaper\_medium | Projectors | Accessories **76661W66** 

|   | 3 9145                       | Closing cap - White gasket (S-9001/115-W) Material:white.                                                      |                     | <b>Code</b><br>81084 |
|---|------------------------------|----------------------------------------------------------------------------------------------------------------|---------------------|----------------------|
|   | 3 985                        | Closing cap - Black gasket (S-9001/115-B) Material:black, colour:black.                                        |                     | <b>Code</b><br>81085 |
|   |                              | Ceiling rose - 1.5m white pendant luminaires kit + bracket (9000-KIT5-1,5-W) Material:plastic, colour:white.   |                     | <b>Code</b><br>81012 |
| * | Ø 32<br>Ø 32<br>Ø 32<br>Ø 35 | Ceiling rose - 1.5m black pendant luminaires kit + bracket ((9000-KIT5-1,5-B) Material:plastic, colour:black.  |                     | <b>Code</b><br>81014 |
|   | 9 32<br>9 9<br>9 9<br>20 35  | Ceiling rose - 5m white pendant luminaires kit + bracket (9000-KIT5-5-W) Material:plastic, colour:white.       |                     | <b>Code</b><br>81013 |
| * |                              | Ceiling rose - 5m black pendant luminaires kit + bracket (9000-KIT5-5-B)  Material:plastic, colour:black.      |                     | <b>Code</b><br>81015 |
|   | 2 1 40                       | Bracket - Anodized fixing bracket (S-9000/131) L=35mm, H=14mm, D=24mm. Material:Aluminium, colour:translucent. | Finish<br>Anod. Al. | <b>Code</b><br>81086 |
|   | HID SOLO 18                  | Bracket - Anodized stiffening bracket (S-9000/333)                                                             | Finish              | <b>Code</b><br>81024 |