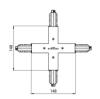

Material:PC, colour:white.

Finish White Code

81063

Junction - Left white T junction - external (9013/W)

Type linear.

Material:PC, colour:white.

Finish White Code

81051