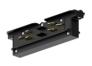

Projectors | 176-264 V | 1 array LED 11 W DC - 13 W AC | CRI 98 | Base  $\bf 76661W66$ 

Single emission projectors for indoor application. The warm white LED light source with a shaper medium distance light distribution is composed of 1 arrayled LEDs with CCT of 3000 K and a CRI 98; the source luminous flux is 1389 lm, with a 126.3 lm/W nominal luminous efficacy.

The device body is made of die-cast aluminium en ab - 46100 and features a white finish, processed by means of powder coating. The ingress protection degree is IP20; the total weight is of 0.445 kg.

The total absorbed power is 13 W.