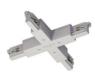

Material:PC, colour:white.

Finish White Code

81063

Junction - Left white T junction - external (9013/W)

Type linear.

Material:PC, colour:white.

Finish White Code

81051