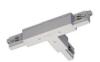

Junction - Right white T junction - external (9014/W)

Type linear.

Material:PC, colour:white.

Finish White Code

81054

Junction - Left white T junction - internal (9015/W)

Type linear.

Material:PC, colour:white.