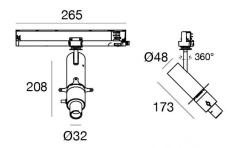

Projectors | 176-264 V | 1 array LED 11 W DC - 13 W AC | CRI 98 | Base  $\bf 76661W66$ 

Single emission projectors for indoor application. The warm white LED light source with a shaper medium distance light distribution is composed of 1 arrayled LEDs with CCT of 3000 K and a CRI 98; the source luminous flux is 1389 lm, with a 126.3 lm/W nominal luminous efficacy.

The device body is made of die-cast aluminium en ab - 46100 and features a white finish, processed by means of powder coating. The ingress protection degree is IP20; the total weight is of 0.445 kg.

The total absorbed power is 13 W.

The device features protection class II and can be ceiling-mounted.

Compliant with the EN 60598-1 standard and its specific provisions.