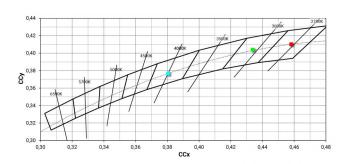

#### Energy efficiency class

This product contains a light source of energy efficiency class F.

| Illuminotechnical Features             |                |
|----------------------------------------|----------------|
| Light Output Ratio (LOR)               | 10 %           |
| Source lumens                          | 1389 lm        |
| Delivered lumens                       | 144 lm         |
| Consumption                            | 13 W           |
| Luminaire efficacy                     | 11 lm/W        |
| Colour temperature                     | 3000 K         |
| Standard Deviation of Colour Matching  | 2 Step MacAdam |
| Colour rendering index                 | 98 Ra          |
| Black Body Locus                       | On             |
|                                        |                |
| Standard Operating Ambient Temperature | -20 / +50°C    |
| Ordinary temperature on the glass      | 45°C           |

#### LED Life / Failure Ratio

L70 B10 C0 252000h (at Tj 65 Ta 25)

| UGR               |          |
|-------------------|----------|
| UGR axial         | -8.6     |
| UGR transversal   | -8.6     |
| X=4H   Y=8H       | S=0.25H  |
| Reflection factor | 70/50/20 |