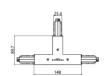

#### COLOR VECTOR GRAPHIC

Pound\_Shaper\_medium | Projectors | Accessories **76661W66** 

| and the same of th | 95<br>8 31 148        | Power supply - White Right power supply header (9001/W) Material:PC, colour:white. | <b>Code</b><br>81033 |
|--------------------------------------------------------------------------------------------------------------------------------------------------------------------------------------------------------------------------------------------------------------------------------------------------------------------------------------------------------------------------------------------------------------------------------------------------------------------------------------------------------------------------------------------------------------------------------------------------------------------------------------------------------------------------------------------------------------------------------------------------------------------------------------------------------------------------------------------------------------------------------------------------------------------------------------------------------------------------------------------------------------------------------------------------------------------------------------------------------------------------------------------------------------------------------------------------------------------------------------------------------------------------------------------------------------------------------------------------------------------------------------------------------------------------------------------------------------------------------------------------------------------------------------------------------------------------------------------------------------------------------------------------------------------------------------------------------------------------------------------------------------------------------------------------------------------------------------------------------------------------------------------------------------------------------------------------------------------------------------------------------------------------------------------------------------------------------------------------------------------------------|-----------------------|------------------------------------------------------------------------------------|----------------------|
| 111111111111111111111111111111111111111                                                                                                                                                                                                                                                                                                                                                                                                                                                                                                                                                                                                                                                                                                                                                                                                                                                                                                                                                                                                                                                                                                                                                                                                                                                                                                                                                                                                                                                                                                                                                                                                                                                                                                                                                                                                                                                                                                                                                                                                                                                                                        | 95<br>9 31 148        | Power supply - White left power supply header (9002/W) Material:PC, colour:white.  | <b>Code</b><br>81036 |
|                                                                                                                                                                                                                                                                                                                                                                                                                                                                                                                                                                                                                                                                                                                                                                                                                                                                                                                                                                                                                                                                                                                                                                                                                                                                                                                                                                                                                                                                                                                                                                                                                                                                                                                                                                                                                                                                                                                                                                                                                                                                                                                                | 95<br>95<br>31<br>146 | Power supply - Black left power supply header (9002/B) Material:PC, colour:black.  | <b>Code</b><br>81037 |
|                                                                                                                                                                                                                                                                                                                                                                                                                                                                                                                                                                                                                                                                                                                                                                                                                                                                                                                                                                                                                                                                                                                                                                                                                                                                                                                                                                                                                                                                                                                                                                                                                                                                                                                                                                                                                                                                                                                                                                                                                                                                                                                                | 95<br>8 31 148        | Power supply - Black Right power supply header (9001/B) Material:PC, colour:black. | <b>Code</b><br>81034 |
| STUCKAL                                                                                                                                                                                                                                                                                                                                                                                                                                                                                                                                                                                                                                                                                                                                                                                                                                                                                                                                                                                                                                                                                                                                                                                                                                                                                                                                                                                                                                                                                                                                                                                                                                                                                                                                                                                                                                                                                                                                                                                                                                                                                                                        |                       | Closing cap - White end cap 9004/W Material:PC, colour:white.                      | <b>Code</b><br>80999 |
|                                                                                                                                                                                                                                                                                                                                                                                                                                                                                                                                                                                                                                                                                                                                                                                                                                                                                                                                                                                                                                                                                                                                                                                                                                                                                                                                                                                                                                                                                                                                                                                                                                                                                                                                                                                                                                                                                                                                                                                                                                                                                                                                |                       | Closing cap - Black end cap 9004/B<br>Material:PC, colour:black.                   | <b>Code</b><br>81000 |
| sruccal                                                                                                                                                                                                                                                                                                                                                                                                                                                                                                                                                                                                                                                                                                                                                                                                                                                                                                                                                                                                                                                                                                                                                                                                                                                                                                                                                                                                                                                                                                                                                                                                                                                                                                                                                                                                                                                                                                                                                                                                                                                                                                                        |                       | Closing cap - Recessed white end cap 9004-R/W Material:PC, colour:white.           | <b>Code</b><br>81002 |
|                                                                                                                                                                                                                                                                                                                                                                                                                                                                                                                                                                                                                                                                                                                                                                                                                                                                                                                                                                                                                                                                                                                                                                                                                                                                                                                                                                                                                                                                                                                                                                                                                                                                                                                                                                                                                                                                                                                                                                                                                                                                                                                                | 9 1-111-11            | Closing cap - Recessed black end cap 9004-R/B                                      | <b>Code</b><br>81003 |