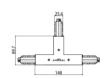

Closing cap - Recessed black end cap 9004-R/B

Material:PC, colour:black.

Pound\_Shaper\_medium | Projectors | Accessories **76661N66** 

|     | 3                                                                                                                                                                                                                                                                                                                                                                                                                                                                                                                                                                                                                                                                                                                                                                                                                                                                                                                                                                                                                                                                                                                                                                                                                                                                                                                                                                                                                                                                                                                                                                                                                                                                                                                                                                                                                                                                                                                                                                                                                                                                                                                                                                                                                                                                                                                                                                                                                                                                                                                                                                                                                                                                                              | Closing cap - White gasket (S-9001/115-W) Material:white.                                                      |                     | <b>Code</b><br>81084 |
|-----|------------------------------------------------------------------------------------------------------------------------------------------------------------------------------------------------------------------------------------------------------------------------------------------------------------------------------------------------------------------------------------------------------------------------------------------------------------------------------------------------------------------------------------------------------------------------------------------------------------------------------------------------------------------------------------------------------------------------------------------------------------------------------------------------------------------------------------------------------------------------------------------------------------------------------------------------------------------------------------------------------------------------------------------------------------------------------------------------------------------------------------------------------------------------------------------------------------------------------------------------------------------------------------------------------------------------------------------------------------------------------------------------------------------------------------------------------------------------------------------------------------------------------------------------------------------------------------------------------------------------------------------------------------------------------------------------------------------------------------------------------------------------------------------------------------------------------------------------------------------------------------------------------------------------------------------------------------------------------------------------------------------------------------------------------------------------------------------------------------------------------------------------------------------------------------------------------------------------------------------------------------------------------------------------------------------------------------------------------------------------------------------------------------------------------------------------------------------------------------------------------------------------------------------------------------------------------------------------------------------------------------------------------------------------------------------------|----------------------------------------------------------------------------------------------------------------|---------------------|----------------------|
|     | 3 24.0                                                                                                                                                                                                                                                                                                                                                                                                                                                                                                                                                                                                                                                                                                                                                                                                                                                                                                                                                                                                                                                                                                                                                                                                                                                                                                                                                                                                                                                                                                                                                                                                                                                                                                                                                                                                                                                                                                                                                                                                                                                                                                                                                                                                                                                                                                                                                                                                                                                                                                                                                                                                                                                                                         | Closing cap - Black gasket (S-9001/115-B) Material:black, colour:black.                                        |                     | <b>Code</b><br>81085 |
| *** |                                                                                                                                                                                                                                                                                                                                                                                                                                                                                                                                                                                                                                                                                                                                                                                                                                                                                                                                                                                                                                                                                                                                                                                                                                                                                                                                                                                                                                                                                                                                                                                                                                                                                                                                                                                                                                                                                                                                                                                                                                                                                                                                                                                                                                                                                                                                                                                                                                                                                                                                                                                                                                                                                                | Ceiling rose - 1.5m white pendant luminaires kit + bracket (9000-KIT5-1,5-W) Material:plastic, colour:white.   |                     | <b>Code</b><br>81012 |
|     | Ø. 32  Ø. 32  Ø. 32  Ø. 32  Ø. 35  Ø. 35                                                                                                                                                                                                                                                                                                                                                                                                                                                                                                                                                                                                                                                                                                                                                                                                                                                                                                                                                                                                                                                                                                                                                                                                                                                                                                                                                                                                                                                                                                                                                                                                                                                                                                                                                                                                                                                                                                                                                                                                                                                                                                                                                                                                                                                                                                                                                                                                                                                                                                                                                                                                                                                       | Ceiling rose - 1.5m black pendant luminaires kit + bracket ((9000-KIT5-1,5-B) Material:plastic, colour:black.  |                     | <b>Code</b><br>81014 |
|     | \$2.32<br>\$\frac{1}{4}\$<br>\$\frac{1}{4}\$<br>\$\frac{1}{4}\$<br>\$\frac{1}{4}\$<br>\$\frac{1}{4}\$<br>\$\frac{1}{4}\$<br>\$\frac{1}{4}\$<br>\$\frac{1}{4}\$<br>\$\frac{1}{4}\$<br>\$\frac{1}{4}\$<br>\$\frac{1}{4}\$<br>\$\frac{1}{4}\$<br>\$\frac{1}{4}\$<br>\$\frac{1}{4}\$<br>\$\frac{1}{4}\$<br>\$\frac{1}{4}\$<br>\$\frac{1}{4}\$<br>\$\frac{1}{4}\$<br>\$\frac{1}{4}\$<br>\$\frac{1}{4}\$<br>\$\frac{1}{4}\$<br>\$\frac{1}{4}\$<br>\$\frac{1}{4}\$<br>\$\frac{1}{4}\$<br>\$\frac{1}{4}\$<br>\$\frac{1}{4}\$<br>\$\frac{1}{4}\$<br>\$\frac{1}{4}\$<br>\$\frac{1}{4}\$<br>\$\frac{1}{4}\$<br>\$\frac{1}{4}\$<br>\$\frac{1}{4}\$<br>\$\frac{1}{4}\$<br>\$\frac{1}{4}\$<br>\$\frac{1}{4}\$<br>\$\frac{1}{4}\$<br>\$\frac{1}{4}\$<br>\$\frac{1}{4}\$<br>\$\frac{1}{4}\$<br>\$\frac{1}{4}\$<br>\$\frac{1}{4}\$<br>\$\frac{1}{4}\$<br>\$\frac{1}{4}\$<br>\$\frac{1}{4}\$<br>\$\frac{1}{4}\$<br>\$\frac{1}{4}\$<br>\$\frac{1}{4}\$<br>\$\frac{1}{4}\$<br>\$\frac{1}{4}\$<br>\$\frac{1}{4}\$<br>\$\frac{1}{4}\$<br>\$\frac{1}{4}\$<br>\$\frac{1}{4}\$<br>\$\frac{1}{4}\$<br>\$\frac{1}{4}\$<br>\$\frac{1}{4}\$<br>\$\frac{1}{4}\$<br>\$\frac{1}{4}\$<br>\$\frac{1}{4}\$<br>\$\frac{1}{4}\$<br>\$\frac{1}{4}\$<br>\$\frac{1}{4}\$<br>\$\frac{1}{4}\$<br>\$\frac{1}{4}\$<br>\$\frac{1}{4}\$<br>\$\frac{1}{4}\$<br>\$\frac{1}{4}\$<br>\$\frac{1}{4}\$<br>\$\frac{1}{4}\$<br>\$\frac{1}{4}\$<br>\$\frac{1}{4}\$<br>\$\frac{1}{4}\$<br>\$\frac{1}{4}\$<br>\$\frac{1}{4}\$<br>\$\frac{1}{4}\$<br>\$\frac{1}{4}\$<br>\$\frac{1}{4}\$<br>\$\frac{1}{4}\$<br>\$\frac{1}{4}\$<br>\$\frac{1}{4}\$<br>\$\frac{1}{4}\$<br>\$\frac{1}{4}\$<br>\$\frac{1}{4}\$<br>\$\frac{1}{4}\$<br>\$\frac{1}{4}\$<br>\$\frac{1}{4}\$<br>\$\frac{1}{4}\$<br>\$\frac{1}{4}\$<br>\$\frac{1}{4}\$<br>\$\frac{1}{4}\$<br>\$\frac{1}{4}\$<br>\$\frac{1}{4}\$<br>\$\frac{1}{4}\$<br>\$\frac{1}{4}\$<br>\$\frac{1}{4}\$<br>\$\frac{1}{4}\$<br>\$\frac{1}{4}\$<br>\$\frac{1}{4}\$<br>\$\frac{1}{4}\$<br>\$\frac{1}{4}\$<br>\$\frac{1}{4}\$<br>\$\frac{1}{4}\$<br>\$\frac{1}{4}\$<br>\$\frac{1}{4}\$<br>\$\frac{1}{4}\$<br>\$\frac{1}{4}\$<br>\$\frac{1}{4}\$<br>\$\frac{1}{4}\$<br>\$\frac{1}{4}\$<br>\$\frac{1}{4}\$<br>\$\frac{1}{4}\$<br>\$\frac{1}{4}\$<br>\$\frac{1}{4}\$<br>\$\frac{1}{4}\$<br>\$\frac{1}{4}\$<br>\$\frac{1}{4}\$<br>\$\frac{1}{4}\$<br>\$\frac{1}{4}\$<br>\$\frac{1}{4}\$<br>\$\frac{1}{4}\$<br>\$\frac{1}{4}\$<br>\$\frac{1}{4}\$<br>\$\frac{1}{4}\$<br>\$\frac{1}{4}\$<br>\$\frac{1}{4}\$<br>\$\frac{1}{4}\$<br>\$\frac{1}{4}\$<br>\$\frac{1}{4}\$<br>\$\frac{1}{4}\$<br>\$\frac{1}{4}\$<br>\$\frac{1}{4}\$<br>\$\frac{1}{4}\$<br>\$\frac{1}{4}\$<br>\$\frac{1}{4}\$<br>\$\frac{1}{4}\$<br>\$\frac{1}{4}\$ | Ceiling rose - 5m white pendant luminaires kit + bracket (9000-KIT5-5-W) Material:plastic, colour:white.       |                     | <b>Code</b><br>81013 |
| *   |                                                                                                                                                                                                                                                                                                                                                                                                                                                                                                                                                                                                                                                                                                                                                                                                                                                                                                                                                                                                                                                                                                                                                                                                                                                                                                                                                                                                                                                                                                                                                                                                                                                                                                                                                                                                                                                                                                                                                                                                                                                                                                                                                                                                                                                                                                                                                                                                                                                                                                                                                                                                                                                                                                | Ceiling rose - 5m black pendant luminaires kit + bracket (9000-KIT5-5-B) Material:plastic, colour:black.       |                     | <b>Code</b><br>81015 |
|     | z                                                                                                                                                                                                                                                                                                                                                                                                                                                                                                                                                                                                                                                                                                                                                                                                                                                                                                                                                                                                                                                                                                                                                                                                                                                                                                                                                                                                                                                                                                                                                                                                                                                                                                                                                                                                                                                                                                                                                                                                                                                                                                                                                                                                                                                                                                                                                                                                                                                                                                                                                                                                                                                                                              | Bracket - Anodized fixing bracket (S-9000/131) L=35mm, H=14mm, D=24mm. Material:Aluminium, colour:translucent. | Finish<br>Anod. Al. | <b>Code</b><br>81086 |
|     |                                                                                                                                                                                                                                                                                                                                                                                                                                                                                                                                                                                                                                                                                                                                                                                                                                                                                                                                                                                                                                                                                                                                                                                                                                                                                                                                                                                                                                                                                                                                                                                                                                                                                                                                                                                                                                                                                                                                                                                                                                                                                                                                                                                                                                                                                                                                                                                                                                                                                                                                                                                                                                                                                                | Bracket - Anodized stiffening bracket (S-9000/333)                                                             | Finish              | Code                 |