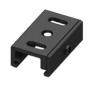

Bracket - White stiffening bracket (S-9000/333-W) L=180mm, H=24mm, D=20mm. Material: Aluminium, colour: white RAL 9010, processing: Coating. **Finish** Code White 81025

Bracket - Black stiffening bracket (S-9000/333-B) L=180mm, H=24mm, D=20mm. Material: Aluminium, colour: black RAL 9005, processing: Coating. **Finish** Code 81026