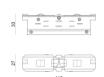

Projectors | 176-264 V 1 arrayLED 11 W DC - 13 W AC | CRI 98 76661N66

| Technical data                                 |                           |
|------------------------------------------------|---------------------------|
| Туре                                           | Track                     |
| Installation position                          | Ceiling                   |
| Installation environment                       | Indoor                    |
| Light Source                                   | LED                       |
| Circuit structure                              | arrayLED                  |
| Optics                                         | Shaper Medium<br>Distance |
| Light emission direction                       | frontal                   |
| Nominal power                                  | 11 W DC                   |
| Total Power                                    | 13 W                      |
| Source lumens                                  | 1493 lm                   |
| Nominal input voltage                          | 220 - 240 V AC            |
| Input voltage range                            | 176 - 264 V AC            |
| Frequency                                      | 50 - 60 Hz                |
| CCT / Tone                                     | 4000 K                    |
| Colour rendering index                         | 98 Ra                     |
| C.C. / C.V.                                    | AC                        |
| Safety class                                   | 2                         |
| IP                                             | IP20                      |
| Glow wire test                                 | 850°                      |
| Direct mounting on normally flammable surfaces | Yes                       |
| CE                                             | Yes                       |
| Driver included                                | Driver                    |
| Dimmable article                               | DALI-2 - PUSH<br>DIM      |
| Directional                                    | Swivelling                |
| total angle (vertical plane)                   | 90 °                      |
| total angle (horizontal plane)                 | 360 °                     |
| Tilting                                        | No                        |
| Walk-over                                      | No                        |
| Drive-over                                     | No                        |
| Cable included                                 | No                        |
| Resin potting                                  | No                        |
| Type of light emission                         | Single emission           |
| Net weight                                     | 0.445 Kg                  |
| Electrostatic discharge protection             | Yes                       |
| Surge protection                               | 2 KV                      |
|                                                |                           |

### Projectors | 176-264 V | 1 arrayLED 11 W DC - 13 W AC | CRI 98 | Base **76661N66**

Single emission projectors for indoor application. The natural white LED light source with a shaper medium distance light distribution is composed of 1 arrayled LEDs with CCT of 4000 K and a CRI 98; the source luminous flux is 1493 lm, with a 135.7 lm/W nominal luminous efficacy.