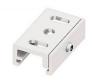

Closing cap - Recessed black end cap 9004-R/B

Material:PC, colour:black.

Pound\_Shaper\_medium | Projectors | Accessories **76661N66** 

|     | 3                                                                                                                                                                                                                                                                                                                                                                                                                                                                                                                                                                                                                                                                                                                                                                                                                                                                                                                                                                                                                                                                                                                                                                                                                                                                                                                                                                                                                                                                                                                                                                                                                                                                                                                                                                                                                                                                                                                                                                                                                                                                                                                                                                                                                                                                                                                                                                                                                                                                                                                                                                                                                                                                                              | Closing cap - White gasket (S-9001/115-W) Material:white.                                                      |                     | <b>Code</b><br>81084 |
|-----|------------------------------------------------------------------------------------------------------------------------------------------------------------------------------------------------------------------------------------------------------------------------------------------------------------------------------------------------------------------------------------------------------------------------------------------------------------------------------------------------------------------------------------------------------------------------------------------------------------------------------------------------------------------------------------------------------------------------------------------------------------------------------------------------------------------------------------------------------------------------------------------------------------------------------------------------------------------------------------------------------------------------------------------------------------------------------------------------------------------------------------------------------------------------------------------------------------------------------------------------------------------------------------------------------------------------------------------------------------------------------------------------------------------------------------------------------------------------------------------------------------------------------------------------------------------------------------------------------------------------------------------------------------------------------------------------------------------------------------------------------------------------------------------------------------------------------------------------------------------------------------------------------------------------------------------------------------------------------------------------------------------------------------------------------------------------------------------------------------------------------------------------------------------------------------------------------------------------------------------------------------------------------------------------------------------------------------------------------------------------------------------------------------------------------------------------------------------------------------------------------------------------------------------------------------------------------------------------------------------------------------------------------------------------------------------------|----------------------------------------------------------------------------------------------------------------|---------------------|----------------------|
|     | 3 24.0                                                                                                                                                                                                                                                                                                                                                                                                                                                                                                                                                                                                                                                                                                                                                                                                                                                                                                                                                                                                                                                                                                                                                                                                                                                                                                                                                                                                                                                                                                                                                                                                                                                                                                                                                                                                                                                                                                                                                                                                                                                                                                                                                                                                                                                                                                                                                                                                                                                                                                                                                                                                                                                                                         | Closing cap - Black gasket (S-9001/115-B) Material:black, colour:black.                                        |                     | <b>Code</b><br>81085 |
| *** |                                                                                                                                                                                                                                                                                                                                                                                                                                                                                                                                                                                                                                                                                                                                                                                                                                                                                                                                                                                                                                                                                                                                                                                                                                                                                                                                                                                                                                                                                                                                                                                                                                                                                                                                                                                                                                                                                                                                                                                                                                                                                                                                                                                                                                                                                                                                                                                                                                                                                                                                                                                                                                                                                                | Ceiling rose - 1.5m white pendant luminaires kit + bracket (9000-KIT5-1,5-W) Material:plastic, colour:white.   |                     | <b>Code</b><br>81012 |
|     | Ø. 32  Ø. 32  Ø. 32  Ø. 32  Ø. 35  Ø. 35                                                                                                                                                                                                                                                                                                                                                                                                                                                                                                                                                                                                                                                                                                                                                                                                                                                                                                                                                                                                                                                                                                                                                                                                                                                                                                                                                                                                                                                                                                                                                                                                                                                                                                                                                                                                                                                                                                                                                                                                                                                                                                                                                                                                                                                                                                                                                                                                                                                                                                                                                                                                                                                       | Ceiling rose - 1.5m black pendant luminaires kit + bracket ((9000-KIT5-1,5-B) Material:plastic, colour:black.  |                     | <b>Code</b><br>81014 |
|     | \$2.32<br>\$\frac{1}{4}\$<br>\$\frac{1}{4}\$<br>\$\frac{1}{4}\$<br>\$\frac{1}{4}\$<br>\$\frac{1}{4}\$<br>\$\frac{1}{4}\$<br>\$\frac{1}{4}\$<br>\$\frac{1}{4}\$<br>\$\frac{1}{4}\$<br>\$\frac{1}{4}\$<br>\$\frac{1}{4}\$<br>\$\frac{1}{4}\$<br>\$\frac{1}{4}\$<br>\$\frac{1}{4}\$<br>\$\frac{1}{4}\$<br>\$\frac{1}{4}\$<br>\$\frac{1}{4}\$<br>\$\frac{1}{4}\$<br>\$\frac{1}{4}\$<br>\$\frac{1}{4}\$<br>\$\frac{1}{4}\$<br>\$\frac{1}{4}\$<br>\$\frac{1}{4}\$<br>\$\frac{1}{4}\$<br>\$\frac{1}{4}\$<br>\$\frac{1}{4}\$<br>\$\frac{1}{4}\$<br>\$\frac{1}{4}\$<br>\$\frac{1}{4}\$<br>\$\frac{1}{4}\$<br>\$\frac{1}{4}\$<br>\$\frac{1}{4}\$<br>\$\frac{1}{4}\$<br>\$\frac{1}{4}\$<br>\$\frac{1}{4}\$<br>\$\frac{1}{4}\$<br>\$\frac{1}{4}\$<br>\$\frac{1}{4}\$<br>\$\frac{1}{4}\$<br>\$\frac{1}{4}\$<br>\$\frac{1}{4}\$<br>\$\frac{1}{4}\$<br>\$\frac{1}{4}\$<br>\$\frac{1}{4}\$<br>\$\frac{1}{4}\$<br>\$\frac{1}{4}\$<br>\$\frac{1}{4}\$<br>\$\frac{1}{4}\$<br>\$\frac{1}{4}\$<br>\$\frac{1}{4}\$<br>\$\frac{1}{4}\$<br>\$\frac{1}{4}\$<br>\$\frac{1}{4}\$<br>\$\frac{1}{4}\$<br>\$\frac{1}{4}\$<br>\$\frac{1}{4}\$<br>\$\frac{1}{4}\$<br>\$\frac{1}{4}\$<br>\$\frac{1}{4}\$<br>\$\frac{1}{4}\$<br>\$\frac{1}{4}\$<br>\$\frac{1}{4}\$<br>\$\frac{1}{4}\$<br>\$\frac{1}{4}\$<br>\$\frac{1}{4}\$<br>\$\frac{1}{4}\$<br>\$\frac{1}{4}\$<br>\$\frac{1}{4}\$<br>\$\frac{1}{4}\$<br>\$\frac{1}{4}\$<br>\$\frac{1}{4}\$<br>\$\frac{1}{4}\$<br>\$\frac{1}{4}\$<br>\$\frac{1}{4}\$<br>\$\frac{1}{4}\$<br>\$\frac{1}{4}\$<br>\$\frac{1}{4}\$<br>\$\frac{1}{4}\$<br>\$\frac{1}{4}\$<br>\$\frac{1}{4}\$<br>\$\frac{1}{4}\$<br>\$\frac{1}{4}\$<br>\$\frac{1}{4}\$<br>\$\frac{1}{4}\$<br>\$\frac{1}{4}\$<br>\$\frac{1}{4}\$<br>\$\frac{1}{4}\$<br>\$\frac{1}{4}\$<br>\$\frac{1}{4}\$<br>\$\frac{1}{4}\$<br>\$\frac{1}{4}\$<br>\$\frac{1}{4}\$<br>\$\frac{1}{4}\$<br>\$\frac{1}{4}\$<br>\$\frac{1}{4}\$<br>\$\frac{1}{4}\$<br>\$\frac{1}{4}\$<br>\$\frac{1}{4}\$<br>\$\frac{1}{4}\$<br>\$\frac{1}{4}\$<br>\$\frac{1}{4}\$<br>\$\frac{1}{4}\$<br>\$\frac{1}{4}\$<br>\$\frac{1}{4}\$<br>\$\frac{1}{4}\$<br>\$\frac{1}{4}\$<br>\$\frac{1}{4}\$<br>\$\frac{1}{4}\$<br>\$\frac{1}{4}\$<br>\$\frac{1}{4}\$<br>\$\frac{1}{4}\$<br>\$\frac{1}{4}\$<br>\$\frac{1}{4}\$<br>\$\frac{1}{4}\$<br>\$\frac{1}{4}\$<br>\$\frac{1}{4}\$<br>\$\frac{1}{4}\$<br>\$\frac{1}{4}\$<br>\$\frac{1}{4}\$<br>\$\frac{1}{4}\$<br>\$\frac{1}{4}\$<br>\$\frac{1}{4}\$<br>\$\frac{1}{4}\$<br>\$\frac{1}{4}\$<br>\$\frac{1}{4}\$<br>\$\frac{1}{4}\$<br>\$\frac{1}{4}\$<br>\$\frac{1}{4}\$<br>\$\frac{1}{4}\$<br>\$\frac{1}{4}\$<br>\$\frac{1}{4}\$<br>\$\frac{1}{4}\$<br>\$\frac{1}{4}\$<br>\$\frac{1}{4}\$<br>\$\frac{1}{4}\$<br>\$\frac{1}{4}\$ | Ceiling rose - 5m white pendant luminaires kit + bracket (9000-KIT5-5-W) Material:plastic, colour:white.       |                     | <b>Code</b><br>81013 |
| *   |                                                                                                                                                                                                                                                                                                                                                                                                                                                                                                                                                                                                                                                                                                                                                                                                                                                                                                                                                                                                                                                                                                                                                                                                                                                                                                                                                                                                                                                                                                                                                                                                                                                                                                                                                                                                                                                                                                                                                                                                                                                                                                                                                                                                                                                                                                                                                                                                                                                                                                                                                                                                                                                                                                | Ceiling rose - 5m black pendant luminaires kit + bracket (9000-KIT5-5-B) Material:plastic, colour:black.       |                     | <b>Code</b><br>81015 |
|     | z                                                                                                                                                                                                                                                                                                                                                                                                                                                                                                                                                                                                                                                                                                                                                                                                                                                                                                                                                                                                                                                                                                                                                                                                                                                                                                                                                                                                                                                                                                                                                                                                                                                                                                                                                                                                                                                                                                                                                                                                                                                                                                                                                                                                                                                                                                                                                                                                                                                                                                                                                                                                                                                                                              | Bracket - Anodized fixing bracket (S-9000/131) L=35mm, H=14mm, D=24mm. Material:Aluminium, colour:translucent. | Finish<br>Anod. Al. | <b>Code</b><br>81086 |
|     |                                                                                                                                                                                                                                                                                                                                                                                                                                                                                                                                                                                                                                                                                                                                                                                                                                                                                                                                                                                                                                                                                                                                                                                                                                                                                                                                                                                                                                                                                                                                                                                                                                                                                                                                                                                                                                                                                                                                                                                                                                                                                                                                                                                                                                                                                                                                                                                                                                                                                                                                                                                                                                                                                                | Bracket - Anodized stiffening bracket (S-9000/333)                                                             | Finish              | Code                 |