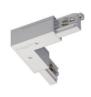

Finish White Code

81063

Junction - Left white T junction - external (9013/W)

Type linear.

Material:PC, colour:white.

Finish White Code

81051

Junction - Right white T junction - external (9014/W)

Type linear.

Material:PC, colour:white.

Finish White Code

81054

Junction - Left white T junction - internal (9015/W)

Type linear.

Material:PC, colour:white.

Finish White **Code** 81057