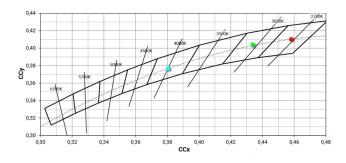

### Energy efficiency class

This product contains a light source of energy efficiency class F.

| 10 %           |
|----------------|
| 1493 lm        |
| 159 lm         |
| 13 W           |
| 12 lm/W        |
| 4000 K         |
| 2 Step MacAdam |
| 98 Ra          |
| On             |
|                |
| -20 / +50°C    |
| 45°C           |
|                |

#### LED Life / Failure Ratio

L70 B10 C0 252000h (at Tj 65 Ta 25)

| UGR               |          |
|-------------------|----------|
| UGR axial         | -8.2     |
| UGR transversal   | -8.2     |
| X=4H   Y=8H       | S=0.25H  |
| Reflection factor | 70/50/20 |