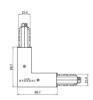

Closing cap - Recessed black end cap 9004-R/B

Material:PC, colour:black.

Pound\_Shaper\_medium | Projectors | Accessories **76661N66** 

|     | 3                                                                                                                                                                                                                                                                                                                                                                                                                                                                                                                                                                                                                                                                                                                                                                                                                                                                                                                                                                                                                                                                                                                                                                                                                                                                                                                                                                                                                                                                                                                                                                                                                                                                                                                                                                                                                                                                                                                                                                                                                                                                                                                                                                                                                                                                                                                                                                                                                                                                                                                                                                                                                                                                                              | Closing cap - White gasket (S-9001/115-W) Material:white.                                                      |                     | <b>Code</b><br>81084 |
|-----|------------------------------------------------------------------------------------------------------------------------------------------------------------------------------------------------------------------------------------------------------------------------------------------------------------------------------------------------------------------------------------------------------------------------------------------------------------------------------------------------------------------------------------------------------------------------------------------------------------------------------------------------------------------------------------------------------------------------------------------------------------------------------------------------------------------------------------------------------------------------------------------------------------------------------------------------------------------------------------------------------------------------------------------------------------------------------------------------------------------------------------------------------------------------------------------------------------------------------------------------------------------------------------------------------------------------------------------------------------------------------------------------------------------------------------------------------------------------------------------------------------------------------------------------------------------------------------------------------------------------------------------------------------------------------------------------------------------------------------------------------------------------------------------------------------------------------------------------------------------------------------------------------------------------------------------------------------------------------------------------------------------------------------------------------------------------------------------------------------------------------------------------------------------------------------------------------------------------------------------------------------------------------------------------------------------------------------------------------------------------------------------------------------------------------------------------------------------------------------------------------------------------------------------------------------------------------------------------------------------------------------------------------------------------------------------------|----------------------------------------------------------------------------------------------------------------|---------------------|----------------------|
|     | 3 24.0                                                                                                                                                                                                                                                                                                                                                                                                                                                                                                                                                                                                                                                                                                                                                                                                                                                                                                                                                                                                                                                                                                                                                                                                                                                                                                                                                                                                                                                                                                                                                                                                                                                                                                                                                                                                                                                                                                                                                                                                                                                                                                                                                                                                                                                                                                                                                                                                                                                                                                                                                                                                                                                                                         | Closing cap - Black gasket (S-9001/115-B) Material:black, colour:black.                                        |                     | <b>Code</b><br>81085 |
| *** |                                                                                                                                                                                                                                                                                                                                                                                                                                                                                                                                                                                                                                                                                                                                                                                                                                                                                                                                                                                                                                                                                                                                                                                                                                                                                                                                                                                                                                                                                                                                                                                                                                                                                                                                                                                                                                                                                                                                                                                                                                                                                                                                                                                                                                                                                                                                                                                                                                                                                                                                                                                                                                                                                                | Ceiling rose - 1.5m white pendant luminaires kit + bracket (9000-KIT5-1,5-W) Material:plastic, colour:white.   |                     | <b>Code</b><br>81012 |
|     | Ø. 32  Ø. 32  Ø. 32  Ø. 32  Ø. 35  Ø. 35                                                                                                                                                                                                                                                                                                                                                                                                                                                                                                                                                                                                                                                                                                                                                                                                                                                                                                                                                                                                                                                                                                                                                                                                                                                                                                                                                                                                                                                                                                                                                                                                                                                                                                                                                                                                                                                                                                                                                                                                                                                                                                                                                                                                                                                                                                                                                                                                                                                                                                                                                                                                                                                       | Ceiling rose - 1.5m black pendant luminaires kit + bracket ((9000-KIT5-1,5-B) Material:plastic, colour:black.  |                     | <b>Code</b><br>81014 |
|     | \$2.32<br>\$\frac{1}{4}\$<br>\$\frac{1}{4}\$<br>\$\frac{1}{4}\$<br>\$\frac{1}{4}\$<br>\$\frac{1}{4}\$<br>\$\frac{1}{4}\$<br>\$\frac{1}{4}\$<br>\$\frac{1}{4}\$<br>\$\frac{1}{4}\$<br>\$\frac{1}{4}\$<br>\$\frac{1}{4}\$<br>\$\frac{1}{4}\$<br>\$\frac{1}{4}\$<br>\$\frac{1}{4}\$<br>\$\frac{1}{4}\$<br>\$\frac{1}{4}\$<br>\$\frac{1}{4}\$<br>\$\frac{1}{4}\$<br>\$\frac{1}{4}\$<br>\$\frac{1}{4}\$<br>\$\frac{1}{4}\$<br>\$\frac{1}{4}\$<br>\$\frac{1}{4}\$<br>\$\frac{1}{4}\$<br>\$\frac{1}{4}\$<br>\$\frac{1}{4}\$<br>\$\frac{1}{4}\$<br>\$\frac{1}{4}\$<br>\$\frac{1}{4}\$<br>\$\frac{1}{4}\$<br>\$\frac{1}{4}\$<br>\$\frac{1}{4}\$<br>\$\frac{1}{4}\$<br>\$\frac{1}{4}\$<br>\$\frac{1}{4}\$<br>\$\frac{1}{4}\$<br>\$\frac{1}{4}\$<br>\$\frac{1}{4}\$<br>\$\frac{1}{4}\$<br>\$\frac{1}{4}\$<br>\$\frac{1}{4}\$<br>\$\frac{1}{4}\$<br>\$\frac{1}{4}\$<br>\$\frac{1}{4}\$<br>\$\frac{1}{4}\$<br>\$\frac{1}{4}\$<br>\$\frac{1}{4}\$<br>\$\frac{1}{4}\$<br>\$\frac{1}{4}\$<br>\$\frac{1}{4}\$<br>\$\frac{1}{4}\$<br>\$\frac{1}{4}\$<br>\$\frac{1}{4}\$<br>\$\frac{1}{4}\$<br>\$\frac{1}{4}\$<br>\$\frac{1}{4}\$<br>\$\frac{1}{4}\$<br>\$\frac{1}{4}\$<br>\$\frac{1}{4}\$<br>\$\frac{1}{4}\$<br>\$\frac{1}{4}\$<br>\$\frac{1}{4}\$<br>\$\frac{1}{4}\$<br>\$\frac{1}{4}\$<br>\$\frac{1}{4}\$<br>\$\frac{1}{4}\$<br>\$\frac{1}{4}\$<br>\$\frac{1}{4}\$<br>\$\frac{1}{4}\$<br>\$\frac{1}{4}\$<br>\$\frac{1}{4}\$<br>\$\frac{1}{4}\$<br>\$\frac{1}{4}\$<br>\$\frac{1}{4}\$<br>\$\frac{1}{4}\$<br>\$\frac{1}{4}\$<br>\$\frac{1}{4}\$<br>\$\frac{1}{4}\$<br>\$\frac{1}{4}\$<br>\$\frac{1}{4}\$<br>\$\frac{1}{4}\$<br>\$\frac{1}{4}\$<br>\$\frac{1}{4}\$<br>\$\frac{1}{4}\$<br>\$\frac{1}{4}\$<br>\$\frac{1}{4}\$<br>\$\frac{1}{4}\$<br>\$\frac{1}{4}\$<br>\$\frac{1}{4}\$<br>\$\frac{1}{4}\$<br>\$\frac{1}{4}\$<br>\$\frac{1}{4}\$<br>\$\frac{1}{4}\$<br>\$\frac{1}{4}\$<br>\$\frac{1}{4}\$<br>\$\frac{1}{4}\$<br>\$\frac{1}{4}\$<br>\$\frac{1}{4}\$<br>\$\frac{1}{4}\$<br>\$\frac{1}{4}\$<br>\$\frac{1}{4}\$<br>\$\frac{1}{4}\$<br>\$\frac{1}{4}\$<br>\$\frac{1}{4}\$<br>\$\frac{1}{4}\$<br>\$\frac{1}{4}\$<br>\$\frac{1}{4}\$<br>\$\frac{1}{4}\$<br>\$\frac{1}{4}\$<br>\$\frac{1}{4}\$<br>\$\frac{1}{4}\$<br>\$\frac{1}{4}\$<br>\$\frac{1}{4}\$<br>\$\frac{1}{4}\$<br>\$\frac{1}{4}\$<br>\$\frac{1}{4}\$<br>\$\frac{1}{4}\$<br>\$\frac{1}{4}\$<br>\$\frac{1}{4}\$<br>\$\frac{1}{4}\$<br>\$\frac{1}{4}\$<br>\$\frac{1}{4}\$<br>\$\frac{1}{4}\$<br>\$\frac{1}{4}\$<br>\$\frac{1}{4}\$<br>\$\frac{1}{4}\$<br>\$\frac{1}{4}\$<br>\$\frac{1}{4}\$<br>\$\frac{1}{4}\$<br>\$\frac{1}{4}\$<br>\$\frac{1}{4}\$<br>\$\frac{1}{4}\$<br>\$\frac{1}{4}\$<br>\$\frac{1}{4}\$<br>\$\frac{1}{4}\$<br>\$\frac{1}{4}\$ | Ceiling rose - 5m white pendant luminaires kit + bracket (9000-KIT5-5-W) Material:plastic, colour:white.       |                     | <b>Code</b><br>81013 |
| *   |                                                                                                                                                                                                                                                                                                                                                                                                                                                                                                                                                                                                                                                                                                                                                                                                                                                                                                                                                                                                                                                                                                                                                                                                                                                                                                                                                                                                                                                                                                                                                                                                                                                                                                                                                                                                                                                                                                                                                                                                                                                                                                                                                                                                                                                                                                                                                                                                                                                                                                                                                                                                                                                                                                | Ceiling rose - 5m black pendant luminaires kit + bracket (9000-KIT5-5-B) Material:plastic, colour:black.       |                     | <b>Code</b><br>81015 |
|     | z                                                                                                                                                                                                                                                                                                                                                                                                                                                                                                                                                                                                                                                                                                                                                                                                                                                                                                                                                                                                                                                                                                                                                                                                                                                                                                                                                                                                                                                                                                                                                                                                                                                                                                                                                                                                                                                                                                                                                                                                                                                                                                                                                                                                                                                                                                                                                                                                                                                                                                                                                                                                                                                                                              | Bracket - Anodized fixing bracket (S-9000/131) L=35mm, H=14mm, D=24mm. Material:Aluminium, colour:translucent. | Finish<br>Anod. Al. | <b>Code</b><br>81086 |
|     |                                                                                                                                                                                                                                                                                                                                                                                                                                                                                                                                                                                                                                                                                                                                                                                                                                                                                                                                                                                                                                                                                                                                                                                                                                                                                                                                                                                                                                                                                                                                                                                                                                                                                                                                                                                                                                                                                                                                                                                                                                                                                                                                                                                                                                                                                                                                                                                                                                                                                                                                                                                                                                                                                                | Bracket - Anodized stiffening bracket (S-9000/333)                                                             | Finish              | Code                 |

Bracket - Anodized stiffening bracket (S-9000/333)

 ${\it Material:} A luminium, \ colour: Anodised \ A luminum, \ processing: Anodisation.$ 

L=180mm, H=24mm, D=26mm.

Pound\_Shaper\_medium | Projectors | Accessories 76661N66

Bracket - White stiffening bracket (S-9000/333-W) L=180mm, H=24mm, D=20mm. Material: Aluminium, colour: white RAL 9010, processing: Coating. **Finish** Code White 81025

Bracket - Black stiffening bracket (S-9000/333-B) L=180mm, H=24mm, D=20mm. Material: Aluminium, colour: black RAL 9005, processing: Coating. **Finish** Code 81026

Bracket - White fixing braket (S-9000/131-W) L=35mm, H=14mm, D=24mm. Material: Aluminium, colour: white, processing: Coating. Finish Code White 81087

Bracket - Black fixing braket (S-9000/131-B) L=35mm, H=14mm, D=24mm. Material: Aluminium, colour: Black, processing: Coating. **Finish** Code 81088