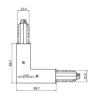

Material:PC, colour:black.

Finish

Code

Pound\_Shaper\_medium | Projectors | Accessories **76661N66** 

Junction - Black L junction - internal (9011/B)

Type linear.

Material:PC, colour:black.

Finish

Code

81046

Junction - Black L junction - external (9012/B)

Type linear.

Material:PC, colour:black.

Finish

Code

81049