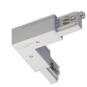

Pound\_Shaper\_medium | Projectors | Accessories **76661N66** 

|                                                                        | Tool - Cutter S-9000/T                                                                                                                                          | <b>Code</b> 81005       |
|------------------------------------------------------------------------|-----------------------------------------------------------------------------------------------------------------------------------------------------------------|-------------------------|
|                                                                        | Track - Three-phase Recessed White DALI Track, 1 m (9000-1/W-R) Length: 1000mm; Type of track: Standard. Material:Aluminium, colour:White, processing:Coating.  | Finish Code White 80990 |
| 31.A<br>(1) (2) (2) (3) (3) (3) (4) (4) (4) (4) (4) (4) (4) (4) (4) (4 | Track - Three-phase Recessed White DALI Track, 2 m (9000-2/W-R) Length: 2000mm; Type of track: Standard. Material:Aluminium, colour:White, processing:Coating.  | Finish Code White 80991 |
| 31.4<br>(a) (b) (c) (c) (c) (c) (c) (c) (c) (c) (c) (c                 | Track - Trhee-phase Recessed White DALI Track, 3 m ( 9000-3/W-R) Length: 3000mm; Type of track: Standard. Material:Aluminium, colour:White, processing:Coating. | Finish Code White 80992 |
| 31.A<br>(1) (2) (2) (3) (3) (4) (4) (4) (4) (4) (4) (4) (4) (4) (4     | Track - Three-phase Recessed Grey DALI Track, 1 m (9000-1/B-R) Length: 1000mm; Type of track: Standard. Material:Aluminium, colour:Black, processing:Coating.   | Finish Code Black 80993 |
| 31.4<br>(1) (2) (2) (3) (3) (3) (4) (4) (4) (4) (4) (4) (4) (4) (4) (4 | Track - Three-phase Recessed Black DALI Track, 2 m (9000-1/B-R) Length: 2000mm; Type of track: Standard. Material:Aluminium, colour:Black, processing:Coating.  | Finish Code Black 80994 |
| 11.4<br>(1) (2) (2) (3) (3) (4) (4) (4) (4) (4) (4) (4) (4) (4) (4     | Track - Three-phase Recessed Black DALI Track, 3 m (9000-3/B-R) Length: 3000mm; Type of track: Standard. Material:Aluminium, colour:Black, processing:Coating.  | Finish Code Black 80995 |
| 37.8                                                                   | Track<br>Length: 1000mm; Type of track: Standard.                                                                                                               | Finish Code White 83336 |