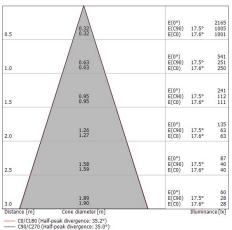

| OPTICAL                     |             |
|-----------------------------|-------------|
| C0/C180 optics              | 35°         |
| Light distribution simmetry | Symmetrical |