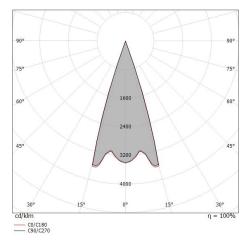

### Projectors | 176-264 V | 1 arrayLED 11 W DC - 13 W AC | CRI 98 | Base **76661N66**

Single emission projectors for indoor application. The natural white LED light source with a shaper medium distance light distribution is composed of 1 arrayled LEDs with CCT of 4000 K and a CRI 98; the source luminous flux is 1493 lm, with a 135.7 lm/W nominal luminous efficacy.

| OPTICAL                     |             |
|-----------------------------|-------------|
| C0/C180 optics              | 35°         |
| Light distribution simmetry | Symmetrical |