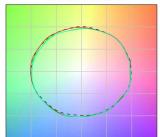

### Energy efficiency class

This product contains a light source of energy efficiency class F.

| 10 %           |
|----------------|
| 1493 lm        |
| 159 lm         |
| 13 W           |
| 12 lm/W        |
| 4000 K         |
| 2 Step MacAdam |
| 98 Ra          |
| On             |
|                |
| -20 / +50°C    |
| 45°C           |
|                |