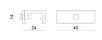

Bracket - White fixing braket (S-9000/131-W) L=35mm, H=14mm, D=24mm. Material: Aluminium, colour: white, processing: Coating. Finish Code White 81087

Bracket - Black fixing braket (S-9000/131-B) L=35mm, H=14mm, D=24mm. Material: Aluminium, colour: Black, processing: Coating. **Finish** Code 81088