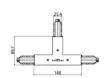

#### COLOR VECTOR GRAPHIC

Pound\_Shaper\_medium | Projectors | Accessories **76661N66** 

| The state of the s | 95<br>8 31 148     | Power supply - White Right power supply header (9001/W) Material:PC, colour:white. | <b>Code</b><br>81033 |
|--------------------------------------------------------------------------------------------------------------------------------------------------------------------------------------------------------------------------------------------------------------------------------------------------------------------------------------------------------------------------------------------------------------------------------------------------------------------------------------------------------------------------------------------------------------------------------------------------------------------------------------------------------------------------------------------------------------------------------------------------------------------------------------------------------------------------------------------------------------------------------------------------------------------------------------------------------------------------------------------------------------------------------------------------------------------------------------------------------------------------------------------------------------------------------------------------------------------------------------------------------------------------------------------------------------------------------------------------------------------------------------------------------------------------------------------------------------------------------------------------------------------------------------------------------------------------------------------------------------------------------------------------------------------------------------------------------------------------------------------------------------------------------------------------------------------------------------------------------------------------------------------------------------------------------------------------------------------------------------------------------------------------------------------------------------------------------------------------------------------------------|--------------------|------------------------------------------------------------------------------------|----------------------|
| A STATE OF THE STA | 95<br>95<br>31 148 | Power supply - White left power supply header (9002/W) Material:PC, colour:white.  | <b>Code</b><br>81036 |
|                                                                                                                                                                                                                                                                                                                                                                                                                                                                                                                                                                                                                                                                                                                                                                                                                                                                                                                                                                                                                                                                                                                                                                                                                                                                                                                                                                                                                                                                                                                                                                                                                                                                                                                                                                                                                                                                                                                                                                                                                                                                                                                                | 95<br>8 31 148     | Power supply - Black left power supply header (9002/B) Material:PC, colour:black.  | <b>Code</b><br>81037 |
|                                                                                                                                                                                                                                                                                                                                                                                                                                                                                                                                                                                                                                                                                                                                                                                                                                                                                                                                                                                                                                                                                                                                                                                                                                                                                                                                                                                                                                                                                                                                                                                                                                                                                                                                                                                                                                                                                                                                                                                                                                                                                                                                | 95<br>8 31 148     | Power supply - Black Right power supply header (9001/B) Material:PC, colour:black. | <b>Code</b><br>81034 |
| er decit                                                                                                                                                                                                                                                                                                                                                                                                                                                                                                                                                                                                                                                                                                                                                                                                                                                                                                                                                                                                                                                                                                                                                                                                                                                                                                                                                                                                                                                                                                                                                                                                                                                                                                                                                                                                                                                                                                                                                                                                                                                                                                                       |                    | Closing cap - White end cap 9004/W Material:PC, colour:white.                      | <b>Code</b><br>80999 |
|                                                                                                                                                                                                                                                                                                                                                                                                                                                                                                                                                                                                                                                                                                                                                                                                                                                                                                                                                                                                                                                                                                                                                                                                                                                                                                                                                                                                                                                                                                                                                                                                                                                                                                                                                                                                                                                                                                                                                                                                                                                                                                                                |                    | Closing cap - Black end cap 9004/B<br>Material:PC, colour:black.                   | <b>Code</b><br>81000 |
| STUCCHI                                                                                                                                                                                                                                                                                                                                                                                                                                                                                                                                                                                                                                                                                                                                                                                                                                                                                                                                                                                                                                                                                                                                                                                                                                                                                                                                                                                                                                                                                                                                                                                                                                                                                                                                                                                                                                                                                                                                                                                                                                                                                                                        |                    | Closing cap - Recessed white end cap 9004-R/W Material:PC, colour:white.           | <b>Code</b><br>81002 |
|                                                                                                                                                                                                                                                                                                                                                                                                                                                                                                                                                                                                                                                                                                                                                                                                                                                                                                                                                                                                                                                                                                                                                                                                                                                                                                                                                                                                                                                                                                                                                                                                                                                                                                                                                                                                                                                                                                                                                                                                                                                                                                                                |                    | Closing can - Recessed black end can 9004-R/B                                      | Code                 |