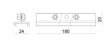

Bracket - Anodized stiffening bracket (S-9000/333)

 ${\it Material:} A luminium, \ colour: Anodised \ A luminum, \ processing: Anodisation.$ 

L=180mm, H=24mm, D=26mm.

Pound\_Shaper\_medium | Projectors | Accessories 76661N66