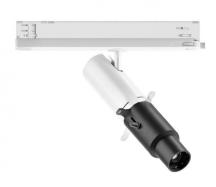

### Projectors | 176-264 V | 1 arrayLED 11 W DC - 13 W AC | CRI 98 | Base **76661N66**

Single emission projectors for indoor application. The natural white LED light source with a shaper medium distance light distribution is composed of 1 arrayled LEDs with CCT of 4000 K and a CRI 98; the source luminous flux is 1493 lm, with a 135.7 lm/W nominal luminous efficacy.

The device body is made of die-cast aluminium en ab - 46100 and features a white finish, processed by means of powder coating. The ingress protection degree is IP20; the total weight is of 0.445 kg.

The total absorbed power is 13 W.

The device features protection class II and can be ceiling-mounted.

Compliant with the EN 60598-1 standard and its specific provisions.