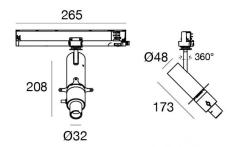

Projectors | 176-264 V 1 arrayLED 11 W DC - 13 W AC | CRI 98 76661N66

| Technical data                                 |                           |
|------------------------------------------------|---------------------------|
| Туре                                           | Track                     |
| Installation position                          | Ceiling                   |
| Installation environment                       | Indoor                    |
| Light Source                                   | LED                       |
| Circuit structure                              | arrayLED                  |
| Optics                                         | Shaper Medium<br>Distance |
| Light emission direction                       | frontal                   |
| Nominal power                                  | 11 W DC                   |
| Total Power                                    | 13 W                      |
| Source lumens                                  | 1493 lm                   |
| Nominal input voltage                          | 220 - 240 V AC            |
| Input voltage range                            | 176 - 264 V AC            |
| Frequency                                      | 50 - 60 Hz                |
| CCT / Tone                                     | 4000 K                    |
| Colour rendering index                         | 98 Ra                     |
| C.C. / C.V.                                    | AC                        |
| Safety class                                   | 2                         |
| IP                                             | IP20                      |
| Glow wire test                                 | 850°                      |
| Direct mounting on normally flammable surfaces | Yes                       |
| CE                                             | Yes                       |
| Driver included                                | Driver                    |
| Dimmable article                               | DALI-2 - PUSH<br>DIM      |
| Directional                                    | Swivelling                |
| total angle (vertical plane)                   | 90 °                      |
| total angle (horizontal plane)                 | 360 °                     |
| Tilting                                        | No                        |
| Walk-over                                      | No                        |
| Drive-over                                     | No                        |
| Cable included                                 | No                        |
| Resin potting                                  | No                        |
| Type of light emission                         | Single emission           |
| Net weight                                     | 0.445 Kg                  |
| Electrostatic discharge protection             | Yes                       |
| Surge protection                               | 2 KV                      |
|                                                |                           |