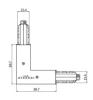

Finish White Code

81063

Junction - Left white T junction - external (9013/W)

Type linear.

Material:PC, colour:white.

Finish White Code

81051

Junction - Right white T junction - external (9014/W)

Type linear.

Material:PC, colour:white.

Finish White Code

81054

Junction - Left white T junction - internal (9015/W)

Type linear.

Material:PC, colour:white.

Finish White **Code** 81057