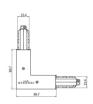

Finish White Code

81063

Junction - Left white T junction - external (9013/W)

Type linear.

Material:PC, colour:white.

Finish White Code

81051

Junction - Right white T junction - external (9014/W)

Type linear.

Material:PC, colour:white.

Finish White Code

81054

Junction - Left white T junction - internal (9015/W)

Type linear.

Material:PC, colour:white.

Finish White **Code** 81057