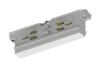

### Projectors | 176-264 V | 1 arrayLED 11 W DC - 13 W AC | CRI 98 | Base **76661M66**

Single emission projectors for indoor application. The super warm white LED light source with a shaper medium distance light distribution is composed of 1 arrayled LEDs with CCT of 2700 K and a CRI 98; the source luminous flux is 1338 lm, with a 121.6 lm/W nominal luminous efficacy.

The device body is made of die-cast aluminium en ab - 46100 and features a white finish, processed by means of powder coating. The ingress protection degree is IP20; the total weight is of 0.445 kg.

The total absorbed power is 13 W.