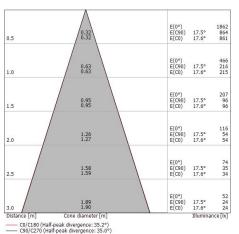

| OPTICAL                     |             |
|-----------------------------|-------------|
| C0/C180 optics              | 35°         |
| Light distribution simmetry | Symmetrical |