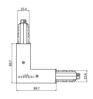

Finish

Code 81042

Junction - White L junction - internal (9011/W) Type linear.

Material:PC, colour:white.

Finish White

Code

Pound\_Shaper\_medium | Projectors | Accessories **76661M66** 

Junction - White L junction - external (9012/W)

Type linear.

Material:PC, colour:white.

Finish White **Code** 81048

Junction - Flexible white junction (9018/W)

Type flexible curve.

Material:PC, colour:white.

Finish White **Code** 81066

Junction - White X junction (9017/W)