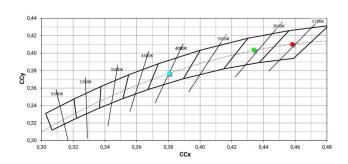

### Energy efficiency class

This product contains a light source of energy efficiency class F.

| 10 %           |
|----------------|
| 1338 lm        |
| 137 lm         |
| 13 W           |
| 10 lm/W        |
| 2700 K         |
| 2 Step MacAdam |
| 98 Ra          |
| On             |
|                |
| -20 / +50°C    |
| 45°C           |
|                |