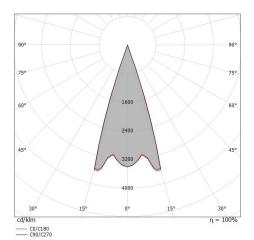

| OPTICAL                     |             |
|-----------------------------|-------------|
| C0/C180 optics              | 35°         |
| Light distribution simmetry | Symmetrical |