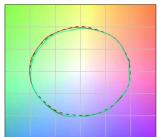

### Energy efficiency class

This product contains a light source of energy efficiency class F.

| 10 %           |
|----------------|
| 1338 lm        |
| 137 lm         |
| 13 W           |
| 10 lm/W        |
| 2700 K         |
| 2 Step MacAdam |
| 98 Ra          |
| On             |
|                |
| -20 / +50°C    |
| 45°C           |
|                |