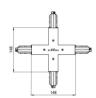

Type linear.

Material:PC, colour:white.

Finish White **Code** 81048

Junction - Flexible white junction (9018/W)

Type flexible curve.

Material:PC, colour:white.

Finish White **Code** 81066

Junction - White X junction (9017/W)

Type linear.

Material:PC, colour:white.

Finish White Code

81063

Junction - Left white T junction - external (9013/W)

Type linear.

Material:PC, colour:white.

Finish White Code