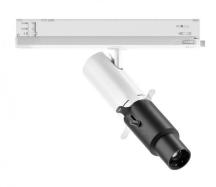

### Projectors | 176-264 V | 1 arrayLED 11 W DC - 13 W AC | CRI 98 | Base **76661M66**

Single emission projectors for indoor application. The super warm white LED light source with a shaper medium distance light distribution is composed of 1 arrayled LEDs with CCT of 2700 K and a CRI 98; the source luminous flux is 1338 lm, with a 121.6 lm/W nominal luminous efficacy.

The device body is made of die-cast aluminium en ab - 46100 and features a white finish, processed by means of powder coating. The ingress protection degree is IP20; the total weight is of 0.445 kg.

The total absorbed power is 13 W.

The device features protection class II and can be ceiling-mounted.

Compliant with the EN 60598-1 standard and its specific provisions.