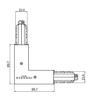

Type linear.

Material:PC, colour:white.

Finish White Code

81063

Junction - Left white T junction - external (9013/W)

Type linear.

Material:PC, colour:white.

Finish White Code

81051

Junction - Right white T junction - external (9014/W)

Type linear.

Material:PC, colour:white.

Finish White Code

81054

Junction - Left white T junction - internal (9015/W)

Type linear.

Material:PC, colour:white.

Finish White **Code** 81057

Junction - Right White T junction - internal (9016/W)

Type linear

Material:PC, colour:white.

Finish

**Code** 81060

Junction - Black power supply junction - centrale (9010/B)