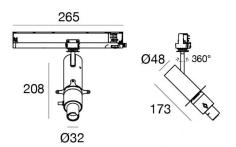

Projectors | 176-264 V 1 arrayLED 11 W DC - 13 W AC | CRI 98 76661M66

| Technical data                                 |                           |
|------------------------------------------------|---------------------------|
| Type                                           | Track                     |
| Installation position                          | Ceiling                   |
| Installation environment                       | Indoor                    |
| Light Source                                   | LED                       |
| Circuit structure                              | arrayLED                  |
| Optics                                         | Shaper Medium<br>Distance |
| Light emission direction                       | frontal                   |
| Nominal power                                  | 11 W DC                   |
| Total Power                                    | 13 W                      |
| Source lumens                                  | 1338 lm                   |
| Nominal input voltage                          | 220 - 240 V AC            |
| Input voltage range                            | 176 - 264 V AC            |
| Frequency                                      | 50 - 60 Hz                |
| CCT / Tone                                     | 2700 K                    |
| Colour rendering index                         | 98 Ra                     |
| C.C. / C.V.                                    | AC                        |
| Safety class                                   | 2                         |
| IP .                                           | IP20                      |
| Glow wire test                                 | 850°                      |
| Direct mounting on normally flammable surfaces | Yes                       |
| CE                                             | Yes                       |
| Driver included                                | Driver                    |
| Dimmable article                               | DALI-2 - PUSH<br>DIM      |
| Directional                                    | Swivelling                |
| total angle (vertical plane)                   | 90 °                      |
| total angle (horizontal plane)                 | 360 °                     |
| Tilting                                        | No                        |
| Walk-over                                      | No                        |
| Drive-over                                     | No                        |
| Cable included                                 | No                        |
| Resin potting                                  | No                        |
| Type of light emission                         | Single emission           |
| Net weight                                     | 0.445 Kg                  |
| Electrostatic discharge protection             | Yes                       |
| Surge protection                               | 2 KV                      |
| · · · · · · · · · · · · · · · · · · ·          | ·                         |

### Projectors | 176-264 V | 1 arrayLED 11 W DC - 13 W AC | CRI 98 | Base **76661M66**

Single emission projectors for indoor application. The super warm white LED light source with a shaper medium distance light distribution is composed of 1 arrayled LEDs with CCT of 2700 K and a CRI 98; the source luminous flux is 1338 lm, with a 121.6 lm/W nominal luminous efficacy.

The device body is made of die-cast aluminium en ab - 46100 and features a white finish, processed by means of powder coating. The ingress protection degree is IP20; the total weight is of 0.445 kg.

The total absorbed power is 13 W.

The device features protection class II and can be ceiling-mounted.

Compliant with the EN 60598-1 standard and its specific provisions.