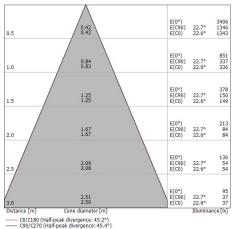

| UGR               |          |
|-------------------|----------|
| UGR axial         | 14.7     |
| UGR transversal   | 14.4     |
| X=4H   Y=8H       | S=0.25H  |
| Reflection factor | 70/50/20 |

| OPTICAL                     |             |
|-----------------------------|-------------|
| C0/C180 optics              | 45°         |
| Light distribution simmetry | Symmetrical |