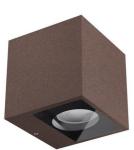

## Wall Lights | 2 arrayLED 14 W AC 200-264 V AC | CRI 80 | Base **76657N60**

Double emission wall lights for outdoor application. The natural white LED light source with a double wide flood light distribution is composed of 2 arrayled LEDs with CCT of 4000 K and a CRI 80; the source luminous flux is 1740 lm, with a 124.3 lm/W nominal luminous efficacy.

The device body is made of die-cast aluminium en ab - 46100 and features a dark brown finish, processed by means of open pore anodizing + powder coating; the diffuser is made of extra clear glass - tempered with a silk-screening treatment. The ingress protection degree is IP65; the total weight is of 0.83 kg.