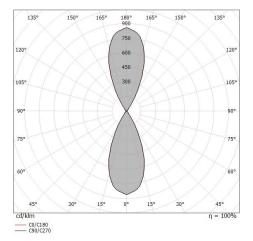

| UGR               |          |
|-------------------|----------|
| UGR axial         | 14.7     |
| UGR transversal   | 14.4     |
| X=4H   Y=8H       | S=0.25H  |
| Reflection factor | 70/50/20 |

| OPTICAL                     |             |
|-----------------------------|-------------|
| C0/C180 optics              | 45°         |
| Light distribution simmetry | Symmetrical |