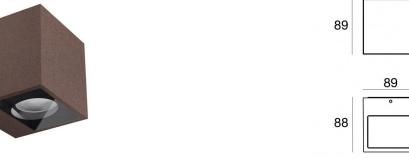

## Wall Lights | 2 arrayLED 14 W AC 200-264 V AC | CRI 80 | Base **76657N60**

Double emission wall lights for outdoor application. The natural white LED light source with a double wide flood light distribution is composed of 2 arrayled LEDs with CCT of 4000 K and a CRI 80; the source luminous flux is 1740 lm, with a 124.3 lm/W nominal luminous efficacy.

The device body is made of die-cast aluminium en ab - 46100 and features a dark brown finish, processed by means of open pore anodizing + powder coating; the diffuser is made of extra clear glass - tempered with a silk-screening treatment. The ingress protection degree is IP65; the total weight is of 0.83 kg.