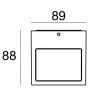

## 76652W30

| Technical data          |   |
|-------------------------|---|
| Туре                    | S |
| nstallation position    | V |
| nstallation environment | 0 |
|                         |   |

| Technical data                                 |                 |
|------------------------------------------------|-----------------|
| Туре                                           | Surface         |
| Installation position                          | Wall lights     |
| Installation environment                       | Outdoor         |
| Light Source                                   | LED             |
| Circuit structure                              | arrayLED        |
| Optics                                         | Flood           |
| Light emission direction                       | upward          |
| Nominal power                                  | 0 W AC          |
| Input voltage range                            | 200-264V        |
| CCT / Tone                                     | 3000 K          |
| Colour rendering index                         | 80 Ra           |
| C.C. / C.V.                                    | AC              |
| Safety class                                   | 1               |
| IP                                             | IP65            |
| IK                                             | IK08            |
| Glow wire test                                 | 850°            |
| Direct mounting on normally flammable surfaces | Yes             |
| CE                                             | Yes             |
| Dimmable article                               | No              |
| Directional                                    | No              |
| Tilting                                        | No              |
| Walk-over                                      | No              |
| Drive-over                                     | No              |
| Cable included                                 | No              |
| Resin potting                                  | No              |
| Type of light emission                         | Single emission |