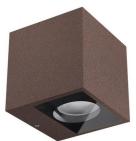

| Technical data                                 |                 |
|------------------------------------------------|-----------------|
| Туре                                           | Surface         |
| Installation position                          | Wall lights     |
| Installation environment                       | Outdoor         |
| Light Source                                   | LED             |
| Circuit structure                              | arrayLED        |
| Optics                                         | Flood           |
| Light emission direction                       | upward          |
| Nominal power                                  | 0 W AC          |
| Input voltage range                            | 200-264V        |
| CCT / Tone                                     | 3000 K          |
| Colour rendering index                         | 80 Ra           |
| C.C. / C.V.                                    | AC              |
| Safety class                                   | 1               |
| IP                                             | IP65            |
| IK                                             | IK08            |
| Glow wire test                                 | 850°            |
| Direct mounting on normally flammable surfaces | Yes             |
| CE                                             | Yes             |
| Dimmable article                               | No              |
| Directional                                    | No              |
| Tilting                                        | No              |
| Walk-over                                      | No              |
| Drive-over                                     | No              |
| Cable included                                 | No              |
| Resin potting                                  | No              |
| Type of light emission                         | Single emission |

| Finishing casing |                                      |  |
|------------------|--------------------------------------|--|
| Material         | Die-cast Aluminium EN AB - 46100     |  |
| Colour           | Dark brown                           |  |
| Processing       | Open pore anodizing + Powder Coating |  |

| Finishing diffuser |                              |  |
|--------------------|------------------------------|--|
| Material           | Extra clear glass - Tempered |  |
| Colour             | transparent                  |  |
| Processing         | Silk-screening               |  |