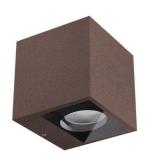

## 76652W15

| Technical data                                 |             |  |
|------------------------------------------------|-------------|--|
| Type                                           | Surface     |  |
| Installation position                          | Wall lights |  |
| Installation environment                       | Outdoor     |  |
| Light Source                                   | LED         |  |
| Circuit structure                              | arrayLED    |  |
| Optics                                         | Spot        |  |
| Light emission direction                       | upward      |  |
| Nominal power                                  | 0 W AC      |  |
| Input voltage range                            | 200-264V    |  |
| CCT / Tone                                     | 3000 K      |  |
| Colour rendering index                         | 80 Ra       |  |
| C.C. / C.V.                                    | AC          |  |
| Safety class                                   | 1           |  |
| IP                                             | IP65        |  |
| IK                                             | IK08        |  |
| Glow wire test                                 | 850°        |  |
| Direct mounting on normally flammable surfaces | Yes         |  |
| CE                                             | Yes         |  |
| Dimmable article                               | No          |  |
| Directional                                    | No          |  |
| Tilting                                        | No          |  |
|                                                |             |  |

|    | 89 |  |
|----|----|--|
| 88 | •  |  |

| Finishing casing |                                      |  |
|------------------|--------------------------------------|--|
| Material         | Die-cast Aluminium EN AB - 46100     |  |
| Colour           | Dark brown                           |  |
| Processing       | Open pore anodizing + Powder Coating |  |

| Finishing diffuser |                              |  |
|--------------------|------------------------------|--|
| Material           | Extra clear glass - Tempered |  |
| Colour             | transparent                  |  |
| Processing         | Silk-screening               |  |