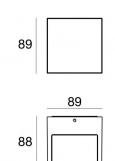

## Cubit

Wall Lights | arrayLED 0 W AC 200-264 V AC CRI 80 76651W30

| Technical data                                 |                 |  |  |
|------------------------------------------------|-----------------|--|--|
| Туре                                           | Surface         |  |  |
| Installation position                          | Wall lights     |  |  |
| Installation environment                       | Outdoor         |  |  |
| Light Source                                   | LED             |  |  |
| Circuit structure                              | arrayLED        |  |  |
| Optics                                         | Flood           |  |  |
| Light emission direction                       | upward          |  |  |
| Nominal power                                  | 0 W AC          |  |  |
| Input voltage range                            | 200-264V        |  |  |
| CCT / Tone                                     | 3000 K          |  |  |
| Colour rendering index                         | 80 Ra           |  |  |
| C.C. / C.V.                                    | AC              |  |  |
| Safety class                                   | 1               |  |  |
| IP                                             | IP65            |  |  |
| К                                              | IK08            |  |  |
| Glow wire test                                 | 850°            |  |  |
| Direct mounting on normally flammable surfaces | Yes             |  |  |
| CE                                             | Yes             |  |  |
| Dimmable article                               | No              |  |  |
| Directional                                    | No              |  |  |
| Tilting                                        | No              |  |  |
| Walk-over                                      | No              |  |  |
| Drive-over                                     | No              |  |  |
| Cable included                                 | No              |  |  |
| Resin potting                                  | No              |  |  |
| Type of light emission                         | Single emission |  |  |
| Net weight                                     | 0.8 Kg          |  |  |
| Electrostatic discharge protection             | No              |  |  |
| Surge protection                               | 1.5 KV          |  |  |
|                                                |                 |  |  |