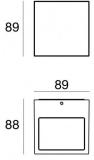

## Cubit

Wall Lights | arrayLED 0 W AC 200-264 V AC CRI 80 76651W30

| Technical data                                 |                 |  |  |
|------------------------------------------------|-----------------|--|--|
| Туре                                           | Surface         |  |  |
| Installation position                          | Wall lights     |  |  |
| Installation environment                       | Outdoor         |  |  |
| Light Source                                   | LED             |  |  |
| Circuit structure                              | arrayLED        |  |  |
| Optics                                         | Flood           |  |  |
| Light emission direction                       | upward          |  |  |
| Nominal power                                  | 0 W AC          |  |  |
| Input voltage range                            | 200-264V        |  |  |
| CCT / Tone                                     | 3000 K          |  |  |
| Colour rendering index                         | 80 Ra           |  |  |
| C.C. / C.V.                                    | AC              |  |  |
| Safety class                                   | 1               |  |  |
| IP                                             | IP65            |  |  |
| К                                              | IK08            |  |  |
| Glow wire test                                 | 850°            |  |  |
| Direct mounting on normally flammable surfaces | Yes             |  |  |
| CE                                             | Yes             |  |  |
| Dimmable article                               | No              |  |  |
| Directional                                    | No              |  |  |
| Tilting                                        | No              |  |  |
| Walk-over                                      | No              |  |  |
| Drive-over                                     | No              |  |  |
| Cable included                                 | No              |  |  |
| Resin potting                                  | No              |  |  |
| Type of light emission                         | Single emission |  |  |
| Net weight                                     | 0.8 Kg          |  |  |
| Electrostatic discharge protection             | No              |  |  |
| Surge protection                               | 1.5 KV          |  |  |
|                                                |                 |  |  |