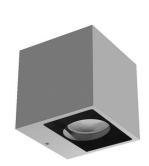

## Cubit

Wall Lights | arrayLED 0 W AC 200-264 V AC CRI 80 76651W30

| Technical data                                 |                 |  |  |
|------------------------------------------------|-----------------|--|--|
| Туре                                           | Surface         |  |  |
| Installation position                          | Wall lights     |  |  |
| Installation environment                       | Outdoor         |  |  |
| Light Source                                   | LED             |  |  |
| Circuit structure                              | arrayLED        |  |  |
| Optics                                         | Flood           |  |  |
| Light emission direction                       | upward          |  |  |
| Nominal power                                  | 0 W AC          |  |  |
| Input voltage range                            | 200-264V        |  |  |
| CCT / Tone                                     | 3000 K          |  |  |
| Colour rendering index                         | 80 Ra           |  |  |
| C.C. / C.V.                                    | AC              |  |  |
| Safety class                                   | 1               |  |  |
| IP                                             | IP65            |  |  |
| К                                              | IK08            |  |  |
| Glow wire test                                 | 850°            |  |  |
| Direct mounting on normally flammable surfaces | Yes             |  |  |
| CE                                             | Yes             |  |  |
| Dimmable article                               | No              |  |  |
| Directional                                    | No              |  |  |
| Tilting                                        | No              |  |  |
| Walk-over                                      | No              |  |  |
| Drive-over                                     | No              |  |  |
| Cable included                                 | No              |  |  |
| Resin potting                                  | No              |  |  |
| Type of light emission                         | Single emission |  |  |
| Net weight                                     | 0.8 Kg          |  |  |
| Electrostatic discharge protection             | No              |  |  |
| Surge protection                               | 1.5 KV          |  |  |
|                                                |                 |  |  |

[**H**[ <€

| X              | $\odot$  | Ŧ | IK08 | IP65 | • |  |
|----------------|----------|---|------|------|---|--|
| 24- <b>0</b> 1 | <u> </u> |   |      |      |   |  |

| Finishing casing |                                      |  |  |  |
|------------------|--------------------------------------|--|--|--|
| Material         | Die-cast Aluminium EN AB - 46100     |  |  |  |
| Colour           | Grey                                 |  |  |  |
| Processing       | Open pore anodizing + Powder Coating |  |  |  |
|                  |                                      |  |  |  |
| Finishing diffus | er                                   |  |  |  |
| Material         | Extra clear glass - Tempered         |  |  |  |
| Colour           | transparent                          |  |  |  |