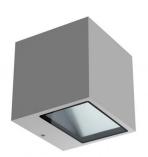

Wall Lights | arrayLED 0 W AC 200-264 V AC CRI 80

## 76641W00

| Technical data                                 |                     |
|------------------------------------------------|---------------------|
| Туре                                           | Surface             |
| Installation position                          | Wall lights         |
| Installation environment                       | Outdoor             |
| Light Source                                   | LED                 |
| Circuit structure                              | arrayLED            |
| Optics                                         | Double Diffused     |
| Light emission direction                       | downward and upward |
| Nominal power                                  | 0 W AC              |
| Input voltage range                            | 200-264V            |
| CCT / Tone                                     | 3000 K              |
| Colour rendering index                         | 80 Ra               |
| C.C. / C.V.                                    | AC                  |
| Safety class                                   | 1                   |
| IP                                             | IP65                |
| IK                                             | IK08                |
| Glow wire test                                 | 850°                |
| Direct mounting on normally flammable surfaces | Yes                 |
| CE                                             | Yes                 |
| Dimmable article                               | No                  |
| Directional                                    | No                  |
| Tilting                                        | No                  |
| Walk-over                                      | No                  |
| Drive-over                                     | No                  |
| Cable included                                 | No                  |
| Resin potting                                  | No                  |
| Type of light emission                         | Double emission     |
| Net weight                                     | 0.83 Kg             |
| Electrostatic discharge protection             | No                  |
| Surge protection                               | 1.5 KV              |

| Finishing casing |                                      |  |
|------------------|--------------------------------------|--|
| Material         | Die-cast Aluminium EN AB - 46100     |  |
| Colour           | Grey                                 |  |
| Processing       | Open pore anodizing + Powder Coating |  |

| Finishing diffuser |                              |  |
|--------------------|------------------------------|--|
| Material           | Extra clear glass - Tempered |  |
| Colour             | transparent                  |  |
| Processing         | Silk-screening               |  |