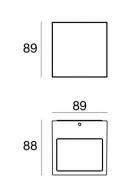

## Wall Lights | arrayLED 0 W AC 200-264 V AC CRI 80

| Technical data                                 |                        |  |
|------------------------------------------------|------------------------|--|
| Туре                                           | Surface                |  |
| Installation position                          | Wall lights            |  |
| Installation environment                       | Outdoor                |  |
| Light Source                                   | LED                    |  |
| Circuit structure                              | arrayLED               |  |
| Optics                                         | Double Diffused        |  |
| Light emission direction                       | downward and<br>upward |  |
| Nominal power                                  | 0 W AC                 |  |
| Input voltage range                            | 200-264V               |  |
| CCT / Tone                                     | 4000 K                 |  |
| Colour rendering index                         | 80 Ra                  |  |
| C.C. / C.V.                                    | AC                     |  |
| Safety class                                   | 1                      |  |
| IP                                             | IP65                   |  |
| К                                              | IK08                   |  |
| Glow wire test                                 | 850°                   |  |
| Direct mounting on normally flammable surfaces | Yes                    |  |
| CE                                             | Yes                    |  |
| Dimmable article                               | No                     |  |
| Directional                                    | No                     |  |
| Tilting                                        | No                     |  |
| Walk-over                                      | No                     |  |
| Drive-over                                     | No                     |  |
| Cable included                                 | No                     |  |
| Resin potting                                  | No                     |  |
| Type of light emission                         | Double emission        |  |
| Net weight                                     | 0.83 Kg                |  |
| Electrostatic discharge protection             | No                     |  |
| Surge protection                               | 1.5 KV                 |  |
|                                                |                        |  |