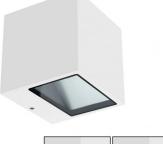

## Wall Lights | arrayLED 0 W AC 200-264 V AC CRI 80

| Technical data                                 |                        |  |
|------------------------------------------------|------------------------|--|
| Туре                                           | Surface                |  |
| Installation position                          | Wall lights            |  |
| Installation environment                       | Outdoor                |  |
| Light Source                                   | LED                    |  |
| Circuit structure                              | arrayLED               |  |
| Optics                                         | Double Diffused        |  |
| Light emission direction                       | downward and<br>upward |  |
| Nominal power                                  | 0 W AC                 |  |
| Input voltage range                            | 200-264V               |  |
| CCT / Tone                                     | 4000 K                 |  |
| Colour rendering index                         | 80 Ra                  |  |
| C.C. / C.V.                                    | AC                     |  |
| Safety class                                   | 1                      |  |
| IP                                             | IP65                   |  |
| К                                              | IK08                   |  |
| Glow wire test                                 | 850°                   |  |
| Direct mounting on normally flammable surfaces | Yes                    |  |
| CE                                             | Yes                    |  |
| Dimmable article                               | No                     |  |
| Directional                                    | No                     |  |
| Tilting                                        | No                     |  |
| Walk-over                                      | No                     |  |
| Drive-over                                     | No                     |  |
| Cable included                                 | No                     |  |
| Resin potting                                  | No                     |  |
| Type of light emission                         | Double emission        |  |
| Net weight                                     | 0.83 Kg                |  |
| Electrostatic discharge protection             | No                     |  |
| Surge protection                               | 1.5 KV                 |  |
|                                                |                        |  |

| Finishing casing   |                                      |  |
|--------------------|--------------------------------------|--|
| Material           | Die-cast Aluminium EN AB - 46100     |  |
| Colour             | White                                |  |
| Processing         | Open pore anodizing + Powder Coating |  |
|                    |                                      |  |
| Finishing diffuser |                                      |  |
| Material           | Extra clear glass - Tempered         |  |

| Material   | Extra clear glass - Tempered |
|------------|------------------------------|
| Colour     | transparent                  |
| Processing | Silk-screening               |
|            |                              |