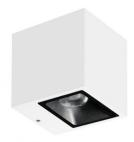

## **Cubit Pro**

Wall Lights

x powerLEDs - arrayLED 0 W DC 630 mA | CRI 80 **76629W60** 

| Technical data                                 |                            |  |
|------------------------------------------------|----------------------------|--|
| Туре                                           | Surface                    |  |
| Installation position                          | Wall lights                |  |
| Installation environment                       | Outdoor                    |  |
| Light Source                                   | LED                        |  |
| Circuit structure                              | powerLEDs +<br>arrayLED    |  |
| Optics                                         | Ultra Spot + Wide<br>Flood |  |
| Light emission direction                       | upward +<br>downward       |  |
| Nominal power                                  | 0 W DC                     |  |
| CCT / Tone                                     | 3000 K                     |  |
| Colour rendering index                         | 80 Ra                      |  |
| C.C. / C.V.                                    | CC                         |  |
| Safety class                                   | 3                          |  |
| IP .                                           | IP65                       |  |
| IK                                             | IK08                       |  |
| Glow wire test                                 | 850°                       |  |
| Direct mounting on normally flammable surfaces | Yes                        |  |
| CE                                             | Yes                        |  |
| Driver included                                | No                         |  |
| Dimmable article                               | No                         |  |
| Directional                                    | No                         |  |
| Tilting                                        | No                         |  |
| Walk-over                                      | No                         |  |
| Drive-over                                     | No                         |  |
| Cable included                                 | No                         |  |
| Resin potting                                  | No                         |  |
| Type of light emission                         | Double emission            |  |
| Net weight                                     | 0.8 Kg                     |  |
| Electrostatic discharge protection             | Yes                        |  |
| Surge protection                               | 1 KV                       |  |
|                                                |                            |  |

| Finishing casing   |                                      |
|--------------------|--------------------------------------|
| Material           | Die-cast Aluminium EN AB - 46100     |
| Colour             | White                                |
| Processing         | Open pore anodizing + Powder Coating |
|                    |                                      |
| Finishing diffuser |                                      |
| Material           | Extra clear class - Tempered         |

| Finishing diffuser |                              |
|--------------------|------------------------------|
| Material           | Extra clear glass - Tempered |
| Colour             | transparent                  |
| Processing         | Silk-screening               |