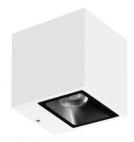

# Wall Lights | 2 x powerLEDs - 1 arrayLED 11 W DC 630 mA | CRI 80 | Base 76629W15

Double emission wall lights for outdoor application. The warm white LED light source with a ultra spot light distribution is composed of 2 powerled LEDs with CCT of 3000 K and a CRI 80; the source luminous flux is 400 lm, with a 72.7 lm/W nominal luminous efficacy The warm white LED light source with a spot light distribution is composed of 1 arrayled LEDs with CCT of 3000 K and a CRI 80; the source luminous flux is 673 lm, with a 122.4 lm/W nominal luminous efficacy.

The device body is made of die-cast aluminium en ab - 46100 and features a white finish, processed by means of open pore anodizing + powder coating; the diffuser is made of extra clear glass - tempered with a silk-screening treatment. The ingress protection degree is IP65; the total weight is of 0.8 kg. The power supply driver is not provided and is to be ordered separately.