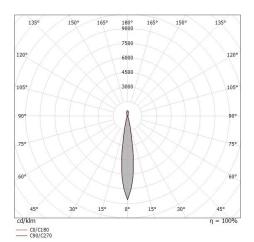

#### LED Life / Failure Ratio

L70 B10 C0 134020h (at Tj 65 Ta 25)

| UGR               |          |
|-------------------|----------|
| UGR axial         | 13.4     |
| UGR transversal   | 14.6     |
| X=4H   Y=8H       | S=0.25H  |
| Reflection factor | 70/50/20 |

| OPTICAL                     |             |  |
|-----------------------------|-------------|--|
| C0/C180 optics              | 15°         |  |
| Light distribution simmetry | Symmetrical |  |