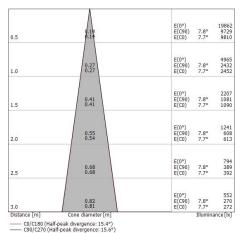

### Energy efficiency class

This product contains 2 light sources of energy efficiency class E, E.

| Illuminotechnical Features             |                |
|----------------------------------------|----------------|
| Light Output Ratio (LOR)               | 53 %           |
| Source lumens                          | 1073 lm        |
| Delivered lumens                       | 577 lm         |
| Consumption                            | 11 W           |
| Luminaire efficacy                     | 52 lm/W        |
| Colour temperature                     | 3000 K         |
| Standard Deviation of Colour Matching  | 3 Step MacAdam |
| Colour rendering index                 | 80 Ra          |
|                                        |                |
| Standard Operating Ambient Temperature | -20 / +50°C    |
| Ordinary temperature on the glass      | 40°C           |