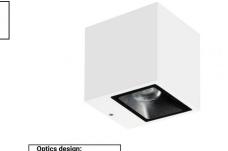

## Wall Lights x powerLEDs - arrayLED 0 W DC 630 mA | CRI 80 76629M15

| Down Cell: | Un: |
|------------|-----|

| Technical data                                 |                         |
|------------------------------------------------|-------------------------|
|                                                | Surface                 |
|                                                |                         |
| Installation position                          | Wall lights             |
| Installation environment                       | Outdoor                 |
| Light Source                                   | LED                     |
| Circuit structure                              | powerLEDs +<br>arrayLED |
| Optics                                         | Ultra Spot + Spot       |
| Light emission direction                       | upward +<br>downward    |
| Nominal power                                  | 0 W DC                  |
| CCT / Tone                                     | 2700 K                  |
| Colour rendering index                         | 80 Ra                   |
| C.C. / C.V.                                    | CC                      |
| Safety class                                   | 3                       |
| IP                                             | IP65                    |
| IK                                             | IK08                    |
| Glow wire test                                 | 850°                    |
| Direct mounting on normally flammable surfaces | Yes                     |
| CE                                             | Yes                     |
| Driver included                                | No                      |
| Dimmable article                               | No                      |
| Directional                                    | No                      |
| Tilting                                        | No                      |
| Walk-over                                      | No                      |
| Drive-over                                     | No                      |
| Cable included                                 | No                      |
| Resin potting                                  | No                      |
| Type of light emission                         | Double emission         |
| Net weight                                     | 0.8 Kg                  |
| Electrostatic discharge protection             | Yes                     |
| Surge protection                               | 1 KV                    |