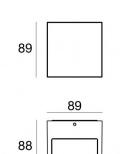

[Ħ < € 🕱 Φ 💿 cc. 🖂 K08 P65 F 🗋

|    | 89 |
|----|----|
| 88 | °  |
|    |    |

| Finishing casing  | ]                                    |
|-------------------|--------------------------------------|
| Material          | Die-cast Aluminium EN AB - 46100     |
| Colour            | White                                |
| Processing        | Open pore anodizing + Powder Coating |
|                   |                                      |
| Finishing diffuse | er                                   |
| Material          | Extra clear glass - Tempered         |