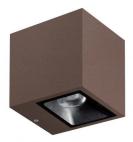

## **Cubit Pro**

## Wall Lights

x powerLEDs - arrayLED 0 W DC - 15.5 W AC | CRI 80 76627M60

| Type Surface Installation position Wall lights Installation environment Outdoor Light Source LED  Circuit structure powerLEDs + arrayLED  Optics Ultra Spot + Wide Flood  Light emission direction upward + downward  Nominal power 0 W DC  Total Power 15.5 W  Nominal input voltage 220 - 240 V AC Input voltage range 198 - 264 V AC  CCT / Tone 2700 K  Colour rendering index 80 Ra  C.C. / C.V. AC  Safety class 1  IP IP65  IK IKO8  Glow wire test 850°  Direct mounting on normally flammable surfaces Yes  CE Yes  Driver included Driver  Dimmable article No  Directional No  Tilting No  Walk-over No  Cable included No  Resin potting No  Type of light emission Double emission  Net weight 0.83 Kg  Electrostatic discharge protection Yes  Surface  LED  Outdoor  LiED  Outdoor  Vall ights  Surface Surfaces  Flood  Outdoor  LiED  Outdoor  Vall ights  No  Type of light emission  Double emission  Net weight  Outdoor  Vall ights  Outdoor  Vall ights  Outdoor  Cather ArrayLED  Outdoor  Vall ights  Outdoor  Cather ArrayLED  Outdoor  Vall ights  Outdoor  Cather ArrayLED  Outdoor  LED  Outdoor  Cather ArrayLED  ArrayLED  ArrayLED  Addron  Outdoor  Cather ArrayLED  CITCUIT  Advantage  CC. / C.V.  AC  CT. / C.V.  AC  CT. / C.V.  AC  Safety class  I Flee  Outdoor  Outdoor | Technical data                                 |                            |
|--------------------------------------------------------------------------------------------------------------------------------------------------------------------------------------------------------------------------------------------------------------------------------------------------------------------------------------------------------------------------------------------------------------------------------------------------------------------------------------------------------------------------------------------------------------------------------------------------------------------------------------------------------------------------------------------------------------------------------------------------------------------------------------------------------------------------------------------------------------------------------------------------------------------------------------------------------------------------------------------------------------------------------------------------------------------------------------------------------------------------------------------------------------------------------------------------------------------------------------------------------------------------------------------------------------------------------------------------------------------------------------------------------------------------------------------------------------------------------------------------------------------------------------------------------------------------------------------------------------------------------------------------------------------------------------------------------------------------------------------------------------------------------------------------------------------------------------------------------------------------------------------------------------------------------------------------------------------------------------------------------------------------------------------------------------------------------------------------------------------------------|------------------------------------------------|----------------------------|
| Installation environment  Light Source  LED  Circuit structure  Doptics  Light emission direction  Light emission direction  Nominal power  Total Power  Nominal input voltage  Input voltage range  CCT / Tone  Colour rendering index  Safety class  IP  IP  IP  IP  IP  IR  Glow wire test  Direct mounting on normally flammable surfaces  CE  Tyes  Driver  Dirmable article  No  Directonal  No  Tilting  No  Walk-over  No  Cable included  No  Type of light emission  Net weight  Downward  AU  Ultra Spot + Wide Flood  LED  DUItra Spot + Wide Flood  No CAD  Upward + downward  A CO  AC  AC  220 - 240 V AC  220 - 240 V AC  AC  AC  AC  Safety class  1  IP  IP65  IK  IK08  Glow wire test  B50°  Driver  Driver  Driver  Driver  No  Driver  No  Driver  No  Directional  No  Type of light emission  Double emission  Net weight  D.83 Kg  Electrostatic discharge protection  Yes                                                                                                                                                                                                                                                                                                                                                                                                                                                                                                                                                                                                                                                                                                                                                                                                                                                                                                                                                                                                                                                                                                                               | Туре                                           | Surface                    |
| Light Source  Circuit structure  powerLEDs + arrayLED  Optics  Ultra Spot + Wide Flood  Light emission direction  upward + downward  Nominal power  O W DC  Total Power  15.5 W  Nominal input voltage  1220 - 240 V AC  Input voltage range  198 - 264 V AC  CCT / Tone  2700 K  Colour rendering index  80 Ra  C.C. / C.V.  AC  Safety class  1  IP  IP65  IK  IKO8  Glow wire test  B50°  Direct mounting on normally flammable surfaces  Yes  CE  Yes  Dirver included  Driver  Dirmable article  No  Directional  No  Tilting  No  Walk-over  No  Cable included  No  Type of light emission  Net weight  LED  powerLEDs + arrayLED  powerLEDs + arrayLED  LUTRA Spot + Wide Flood  Hodannard  LUTRA Spot + Wide Flood  No  No  No  No  No  Directional  No  Diverover  No  Cable included  No  Double emission  Net weight  0.83 Kg  Electrostatic discharge protection  Yes                                                                                                                                                                                                                                                                                                                                                                                                                                                                                                                                                                                                                                                                                                                                                                                                                                                                                                                                                                                                                                                                                       | Installation position                          | Wall lights                |
| Circuit structure powerLEDs + arrayLED  Optics Ultra Spot + Wide Flood  Light emission direction upward + downward  Nominal power 0 W DC  Total Power 15.5 W  Nominal input voltage 220 - 240 V AC  Input voltage range 198 - 264 V AC  CCT / Tone 2700 K  Colour rendering index 80 Ra  C.C. / C.V. AC  Safety class 1  IP IP65  IK IK08  Glow wire test 850°  Direct mounting on normally flammable surfaces Yes  CE Yes  Driver included Driver  Dimmable article No  Directional No  Tilting No  Walk-over No  Cable included No  Resin potting No  Type of light emission Double emission  Net weight 10 W Drives  Pictor Ves  Electrostatic discharge protection Yes                                                                                                                                                                                                                                                                                                                                                                                                                                                                                                                                                                                                                                                                                                                                                                                                                                                                                                                                                                                                                                                                                                                                                                                                                                                                                                                                                                                                                                                     | Installation environment                       | Outdoor                    |
| Optics  Ultra Spot + Wide Flood  Light emission direction  Unward + downward  Nominal power  Total Power  15.5 W  Nominal input voltage  120 - 240 V AC  Input voltage range  198 - 264 V AC  CCT / Tone  2700 K  Colour rendering index  80 Ra  C.C. / C.V.  AC  Safety class  1  IP  IP65  IK  Glow wire test  Direct mounting on normally flammable surfaces  CE  Tyes  Directional  No  Tilting  No  Walk-over  No  Cable included  No  Resin potting  Type of light emission  Net weight  Divard Adownward  Ultra Spot + Wide Flood  Hold  Upward +  downward  Adownward  N WDC  Total Power  15.5 W  AC  220 - 240 V AC  AC  AC  AC  Safety Class  1  IP  IP65  IK  IK08  B50°  Directional  No  Tiver  No  Driver  No  Driver  No  Driver  No  Driver  No  Driver  No  Driver-over  No  Cable included  No  Type of light emission  Double emission  Net weight  0.83 Kg  Electrostatic discharge protection                                                                                                                                                                                                                                                                                                                                                                                                                                                                                                                                                                                                                                                                                                                                                                                                                                                                                                                                                                                                                                                                                                                                                                                                            | Light Source                                   | LED                        |
| Light emission direction  Light emission direction  Nominal power  Total Power  Nominal input voltage  15.5 W  Nominal input voltage  220 - 240 V AC  Input voltage range  198 - 264 V AC  CCT / Tone  2700 K  Colour rendering index  80 Ra  C.C. / C.V.  AC  Safety class  1  IP  IP65  IK  IK08  Glow wire test  850°  Direct mounting on normally flammable surfaces  CE  Yes  Driver included  Driver  Dimmable article  No  Directional  No  Tilting  No  Walk-over  No  Cable included  No  Resin potting  Type of light emission  Net weight  Electrostatic discharge protection  Yes                                                                                                                                                                                                                                                                                                                                                                                                                                                                                                                                                                                                                                                                                                                                                                                                                                                                                                                                                                                                                                                                                                                                                                                                                                                                                                                                                                                                                                                                                                                                  | Circuit structure                              |                            |
| Nominal power 0 W DC  Total Power 15.5 W  Nominal input voltage 220 - 240 V AC  Input voltage range 198 - 264 V AC  CCT / Tone 2700 K  Colour rendering index 80 Ra  C.C. / C.V. AC  Safety class 1  IP IP65  IK IK08  Glow wire test 850°  Direct mounting on normally flammable surfaces Yes  CE Yes  Driver included Driver  Dimmable article No  Directional No  Titting No  Walk-over No  Drive-over No  Cable included No  Resin potting No  Type of light emission Net weight  Electrostatic discharge protection Yes                                                                                                                                                                                                                                                                                                                                                                                                                                                                                                                                                                                                                                                                                                                                                                                                                                                                                                                                                                                                                                                                                                                                                                                                                                                                                                                                                                                                                                                                                                                                                                                                   | Optics                                         | Ultra Spot + Wide<br>Flood |
| Total Power         15.5 W           Nominal input voltage         220 - 240 V AC           Input voltage range         198 - 264 V AC           CCT / Tone         2700 K           Colour rendering index         80 Ra           C.C. / C.V.         AC           Safety class         1           IP         IP65           IK         IK08           Glow wire test         850°           Direct mounting on normally flammable surfaces         Yes           CE         Yes           Driver included         Driver           Dimmable article         No           Directional         No           Tilting         No           Walk-over         No           Drive-over         No           Cable included         No           Resin potting         No           Type of light emission         Double emission           Net weight         0.83 Kg           Electrostatic discharge protection         Yes                                                                                                                                                                                                                                                                                                                                                                                                                                                                                                                                                                                                                                                                                                                                                                                                                                                                                                                                                                                                                                                                                                                                                                                                  | Light emission direction                       | •                          |
| Nominal input voltage         220 - 240 V AC           Input voltage range         198 - 264 V AC           CCT / Tone         2700 K           Colour rendering index         80 Ra           C.C. / C.V.         AC           Safety class         1           IP         IP65           IK         IK08           Glow wire test         850°           Direct mounting on normally flammable surfaces         Yes           CE         Yes           Driver included         Driver           Dimmable article         No           Directional         No           Titing         No           Walk-over         No           Drive-over         No           Cable included         No           Resin potting         No           Type of light emission         Double emission           Net weight         0.83 Kg           Electrostatic discharge protection         Yes                                                                                                                                                                                                                                                                                                                                                                                                                                                                                                                                                                                                                                                                                                                                                                                                                                                                                                                                                                                                                                                                                                                                                                                                                                        | Nominal power                                  | 0 W DC                     |
| Input voltage range 198 - 264 V AC CCT / Tone 2700 K  Colour rendering index 80 Ra  C.C. / C.V. AC  Safety class 1  IP IP65  IK IK08  Glow wire test 850°  Direct mounting on normally flammable surfaces Yes  CE Yes  Driver included Driver  Dimmable article No  Directional No  Tilting No  Walk-over No  Drive-over No  Cable included No  Resin potting No  Type of light emission Double emission  Net weight 0.83 Kg  Electrostatic discharge protection Yes                                                                                                                                                                                                                                                                                                                                                                                                                                                                                                                                                                                                                                                                                                                                                                                                                                                                                                                                                                                                                                                                                                                                                                                                                                                                                                                                                                                                                                                                                                                                                                                                                                                           | Total Power                                    | 15.5 W                     |
| CCT / Tone         2700 K           Colour rendering index         80 Ra           C.C. / C.V.         AC           Safety class         1           IP         IP65           IK         IK08           Glow wire test         850°           Direct mounting on normally flammable surfaces         Yes           CE         Yes           Driver included         Driver           Dimmable article         No           Directional         No           Tilting         No           Valk-over         No           Drive-over         No           Cable included         No           Resin potting         No           Type of light emission         Double emission           Net weight         0.83 Kg           Electrostatic discharge protection         Yes                                                                                                                                                                                                                                                                                                                                                                                                                                                                                                                                                                                                                                                                                                                                                                                                                                                                                                                                                                                                                                                                                                                                                                                                                                                                                                                                                   | Nominal input voltage                          | 220 - 240 V AC             |
| Colour rendering index         80 Ra           C.C. / C.V.         AC           Safety class         1           IP         IP65           IK         IK08           Glow wire test         850°           Direct mounting on normally flammable surfaces         Yes           CE         Yes           Driver included         Driver           Dimmable article         No           Directional         No           Tilting         No           Walk-over         No           Drive-over         No           Cable included         No           Resin potting         No           Type of light emission         Double emission           Net weight         0.83 Kg           Electrostatic discharge protection         Yes                                                                                                                                                                                                                                                                                                                                                                                                                                                                                                                                                                                                                                                                                                                                                                                                                                                                                                                                                                                                                                                                                                                                                                                                                                                                                                                                                                                       | Input voltage range                            | 198 - 264 V AC             |
| C.C. / C.V.         AC           Safety class         1           IP         IP65           IK         IK08           Glow wire test         850°           Direct mounting on normally flammable surfaces         Yes           CE         Yes           Driver included         Driver           Dimmable article         No           Directional         No           Tilting         No           Walk-over         No           Drive-over         No           Cable included         No           Resin potting         No           Type of light emission         Double emission           Net weight         0.83 Kg           Electrostatic discharge protection         Yes                                                                                                                                                                                                                                                                                                                                                                                                                                                                                                                                                                                                                                                                                                                                                                                                                                                                                                                                                                                                                                                                                                                                                                                                                                                                                                                                                                                                                                      | CCT / Tone                                     | 2700 K                     |
| Safety class         1           IP         IP65           IK         IK08           Glow wire test         850°           Direct mounting on normally flammable surfaces         Yes           CE         Yes           Driver included         Driver           Dimmable article         No           Directional         No           Titing         No           Walk-over         No           Drive-over         No           Cable included         No           Resin potting         No           Type of light emission         Double emission           Net weight         0.83 Kg           Electrostatic discharge protection         Yes                                                                                                                                                                                                                                                                                                                                                                                                                                                                                                                                                                                                                                                                                                                                                                                                                                                                                                                                                                                                                                                                                                                                                                                                                                                                                                                                                                                                                                                                        | Colour rendering index                         | 80 Ra                      |
| IP         IP65           IK         IK08           Glow wire test         850°           Direct mounting on normally flammable surfaces         Yes           CE         Yes           Driver included         Driver           Dimmable article         No           Directional         No           Titing         No           Walk-over         No           Drive-over         No           Cable included         No           Resin potting         No           Type of light emission         Double emission           Net weight         0.83 Kg           Electrostatic discharge protection         Yes                                                                                                                                                                                                                                                                                                                                                                                                                                                                                                                                                                                                                                                                                                                                                                                                                                                                                                                                                                                                                                                                                                                                                                                                                                                                                                                                                                                                                                                                                                         | C.C. / C.V.                                    | AC                         |
| IK         IK08           Glow wire test         850°           Direct mounting on normally flammable surfaces         Yes           CE         Yes           Driver included         Driver           Dimmable article         No           Directional         No           Tilting         No           Walk-over         No           Drive-over         No           Cable included         No           Resin potting         No           Type of light emission         Double emission           Net weight         0.83 Kg           Electrostatic discharge protection         Yes                                                                                                                                                                                                                                                                                                                                                                                                                                                                                                                                                                                                                                                                                                                                                                                                                                                                                                                                                                                                                                                                                                                                                                                                                                                                                                                                                                                                                                                                                                                                  | Safety class                                   | 1                          |
| Glow wire test         850°           Direct mounting on normally flammable surfaces         Yes           CE         Yes           Driver         Driver           Dimmable article         No           Directional         No           Tilting         No           Walk-over         No           Drive-over         No           Cable included         No           Resin potting         No           Type of light emission         Double emission           Net weight         0.83 Kg           Electrostatic discharge protection         Yes                                                                                                                                                                                                                                                                                                                                                                                                                                                                                                                                                                                                                                                                                                                                                                                                                                                                                                                                                                                                                                                                                                                                                                                                                                                                                                                                                                                                                                                                                                                                                                     | IP .                                           | IP65                       |
| Direct mounting on normally flammable surfaces  CE Yes  Driver  Driver  Dimmable article No  Directional No  Titing No  Walk-over No  Drive-over No  Cable included No  Type of light emission Net weight  Electrostatic discharge protection  Yes                                                                                                                                                                                                                                                                                                                                                                                                                                                                                                                                                                                                                                                                                                                                                                                                                                                                                                                                                                                                                                                                                                                                                                                                                                                                                                                                                                                                                                                                                                                                                                                                                                                                                                                                                                                                                                                                             | IK                                             | IK08                       |
| CE         Yes           Driver included         Driver           Dimmable article         No           Directional         No           Tilting         No           Walk-over         No           Drive-over         No           Cable included         No           Resin potting         No           Type of light emission         Double emission           Net weight         0.83 Kg           Electrostatic discharge protection         Yes                                                                                                                                                                                                                                                                                                                                                                                                                                                                                                                                                                                                                                                                                                                                                                                                                                                                                                                                                                                                                                                                                                                                                                                                                                                                                                                                                                                                                                                                                                                                                                                                                                                                       | Glow wire test                                 | 850°                       |
| Driver included         Driver           Dimmable article         No           Directional         No           Tilting         No           Walk-over         No           Drive-over         No           Cable included         No           Resin potting         No           Type of light emission         Double emission           Net weight         0.83 Kg           Electrostatic discharge protection         Yes                                                                                                                                                                                                                                                                                                                                                                                                                                                                                                                                                                                                                                                                                                                                                                                                                                                                                                                                                                                                                                                                                                                                                                                                                                                                                                                                                                                                                                                                                                                                                                                                                                                                                                | Direct mounting on normally flammable surfaces | Yes                        |
| Dimmable article         No           Directional         No           Tilting         No           Walk-over         No           Drive-over         No           Cable included         No           Resin potting         No           Type of light emission         Double emission           Net weight         0.83 Kg           Electrostatic discharge protection         Yes                                                                                                                                                                                                                                                                                                                                                                                                                                                                                                                                                                                                                                                                                                                                                                                                                                                                                                                                                                                                                                                                                                                                                                                                                                                                                                                                                                                                                                                                                                                                                                                                                                                                                                                                         | CE                                             | Yes                        |
| Directional         No           Tilting         No           Walk-over         No           Drive-over         No           Cable included         No           Resin potting         No           Type of light emission         Double emission           Net weight         0.83 Kg           Electrostatic discharge protection         Yes                                                                                                                                                                                                                                                                                                                                                                                                                                                                                                                                                                                                                                                                                                                                                                                                                                                                                                                                                                                                                                                                                                                                                                                                                                                                                                                                                                                                                                                                                                                                                                                                                                                                                                                                                                               | Driver included                                | Driver                     |
| Tilting         No           Walk-over         No           Drive-over         No           Cable included         No           Resin potting         No           Type of light emission         Double emission           Net weight         0.83 Kg           Electrostatic discharge protection         Yes                                                                                                                                                                                                                                                                                                                                                                                                                                                                                                                                                                                                                                                                                                                                                                                                                                                                                                                                                                                                                                                                                                                                                                                                                                                                                                                                                                                                                                                                                                                                                                                                                                                                                                                                                                                                                | Dimmable article                               | No                         |
| Walk-over         No           Drive-over         No           Cable included         No           Resin potting         No           Type of light emission         Double emission           Net weight         0.83 Kg           Electrostatic discharge protection         Yes                                                                                                                                                                                                                                                                                                                                                                                                                                                                                                                                                                                                                                                                                                                                                                                                                                                                                                                                                                                                                                                                                                                                                                                                                                                                                                                                                                                                                                                                                                                                                                                                                                                                                                                                                                                                                                             | Directional                                    | No                         |
| Drive-over         No           Cable included         No           Resin potting         No           Type of light emission         Double emission           Net weight         0.83 Kg           Electrostatic discharge protection         Yes                                                                                                                                                                                                                                                                                                                                                                                                                                                                                                                                                                                                                                                                                                                                                                                                                                                                                                                                                                                                                                                                                                                                                                                                                                                                                                                                                                                                                                                                                                                                                                                                                                                                                                                                                                                                                                                                            | Tilting                                        | No                         |
| Cable included No Resin potting No Type of light emission Double emission Net weight 0.83 Kg Electrostatic discharge protection Yes                                                                                                                                                                                                                                                                                                                                                                                                                                                                                                                                                                                                                                                                                                                                                                                                                                                                                                                                                                                                                                                                                                                                                                                                                                                                                                                                                                                                                                                                                                                                                                                                                                                                                                                                                                                                                                                                                                                                                                                            | Walk-over                                      | No                         |
| Resin potting No Type of light emission Double emission Net weight 0.83 Kg Electrostatic discharge protection Yes                                                                                                                                                                                                                                                                                                                                                                                                                                                                                                                                                                                                                                                                                                                                                                                                                                                                                                                                                                                                                                                                                                                                                                                                                                                                                                                                                                                                                                                                                                                                                                                                                                                                                                                                                                                                                                                                                                                                                                                                              | Drive-over                                     | No                         |
| Type of light emission  Net weight  Double emission  Net weight  Double emission  Yes                                                                                                                                                                                                                                                                                                                                                                                                                                                                                                                                                                                                                                                                                                                                                                                                                                                                                                                                                                                                                                                                                                                                                                                                                                                                                                                                                                                                                                                                                                                                                                                                                                                                                                                                                                                                                                                                                                                                                                                                                                          | Cable included                                 | No                         |
| Net weight 0.83 Kg  Electrostatic discharge protection Yes                                                                                                                                                                                                                                                                                                                                                                                                                                                                                                                                                                                                                                                                                                                                                                                                                                                                                                                                                                                                                                                                                                                                                                                                                                                                                                                                                                                                                                                                                                                                                                                                                                                                                                                                                                                                                                                                                                                                                                                                                                                                     | Resin potting                                  | No                         |
| Electrostatic discharge protection Yes                                                                                                                                                                                                                                                                                                                                                                                                                                                                                                                                                                                                                                                                                                                                                                                                                                                                                                                                                                                                                                                                                                                                                                                                                                                                                                                                                                                                                                                                                                                                                                                                                                                                                                                                                                                                                                                                                                                                                                                                                                                                                         | Type of light emission                         | Double emission            |
|                                                                                                                                                                                                                                                                                                                                                                                                                                                                                                                                                                                                                                                                                                                                                                                                                                                                                                                                                                                                                                                                                                                                                                                                                                                                                                                                                                                                                                                                                                                                                                                                                                                                                                                                                                                                                                                                                                                                                                                                                                                                                                                                | Net weight                                     | 0.83 Kg                    |
| Surge protection 1 KV                                                                                                                                                                                                                                                                                                                                                                                                                                                                                                                                                                                                                                                                                                                                                                                                                                                                                                                                                                                                                                                                                                                                                                                                                                                                                                                                                                                                                                                                                                                                                                                                                                                                                                                                                                                                                                                                                                                                                                                                                                                                                                          | Electrostatic discharge protection             | Yes                        |
|                                                                                                                                                                                                                                                                                                                                                                                                                                                                                                                                                                                                                                                                                                                                                                                                                                                                                                                                                                                                                                                                                                                                                                                                                                                                                                                                                                                                                                                                                                                                                                                                                                                                                                                                                                                                                                                                                                                                                                                                                                                                                                                                | Surge protection                               | 1 KV                       |

| Finishing casing |                                      |  |
|------------------|--------------------------------------|--|
| Material         | Die-cast Aluminium EN AB - 46100     |  |
| Colour           | Dark brown                           |  |
| Processing       | Open pore anodizing + Powder Coating |  |