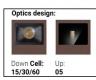

## Wall Lights

x powerLEDs - arrayLED 0 W DC - 15.5 W AC | CRI 80 76627M60

| Type Surface Installation position Wall lights Installation environment Outdoor Light Source LED  Circuit structure powerLEDs + arrayLED  Optics Ultra Spot + Wide Flood  Light emission direction upward + downward  Nominal power 0 W DC  Total Power 15.5 W  Nominal input voltage 220 - 240 V AC Input voltage range 198 - 264 V AC  CCT / Tone 2700 K  Colour rendering index 80 Ra  C.C. / C.V. AC  Safety class 1  IP IP65  IK IKO8  Glow wire test 850°  Direct mounting on normally flammable surfaces Yes  CE Yes  Driver included Driver  Dimmable article No  Directional No  Tilting No  Walk-over No  Cable included No  Resin potting No  Type of light emission Double emission  Net weight 0.83 Kg  Electrostatic discharge protection Yes  Surface  LED  Outdoor  LiED  Outdoor  Vall ights  Surface Surfaces  Flood  Outdoor  LiED  Outdoor  Vall ights  No  Type of light emission  Double emission  Net weight  Outdoor  Vall ights  Outdoor  Vall ights  Outdoor  Cather ArrayLED  Outdoor  Vall ights  Outdoor  Cather ArrayLED  Outdoor  Vall ights  Outdoor  Cather ArrayLED  Outdoor  LED  Outdoor  Cather ArrayLED  ArrayLED  ArrayLED  Addron  Outdoor  Cather ArrayLED  CITCUIT  Advantage  CC. / C.V.  AC  CT. / C.V.  AC  CT. / C.V.  AC  Safety class  I Flee  Outdoor  Outdoor | Technical data                                 |                            |
|--------------------------------------------------------------------------------------------------------------------------------------------------------------------------------------------------------------------------------------------------------------------------------------------------------------------------------------------------------------------------------------------------------------------------------------------------------------------------------------------------------------------------------------------------------------------------------------------------------------------------------------------------------------------------------------------------------------------------------------------------------------------------------------------------------------------------------------------------------------------------------------------------------------------------------------------------------------------------------------------------------------------------------------------------------------------------------------------------------------------------------------------------------------------------------------------------------------------------------------------------------------------------------------------------------------------------------------------------------------------------------------------------------------------------------------------------------------------------------------------------------------------------------------------------------------------------------------------------------------------------------------------------------------------------------------------------------------------------------------------------------------------------------------------------------------------------------------------------------------------------------------------------------------------------------------------------------------------------------------------------------------------------------------------------------------------------------------------------------------------------------|------------------------------------------------|----------------------------|
| Installation environment  Light Source  LED  Circuit structure  Doptics  Light emission direction  Light emission direction  Nominal power  Total Power  Nominal input voltage  Input voltage range  CCT / Tone  Colour rendering index  Safety class  IP  IP  IP  IP  IP  IR  Glow wire test  Direct mounting on normally flammable surfaces  CE  Tyes  Driver  Dirmable article  No  Directonal  No  Tilting  No  Walk-over  No  Cable included  No  Type of light emission  Net weight  Downward  AU  Ultra Spot + Wide Flood  LED  DUItra Spot + Wide Flood  No CAD  Upward + downward  A CO  AC  AC  220 - 240 V AC  220 - 240 V AC  AC  AC  AC  Safety class  1  IP  IP65  IK  IK08  Glow wire test  B50°  Driver  Driver  Driver  Driver  No  Driver  No  Driver  No  Directional  No  Type of light emission  Double emission  Net weight  D.83 Kg  Electrostatic discharge protection  Yes                                                                                                                                                                                                                                                                                                                                                                                                                                                                                                                                                                                                                                                                                                                                                                                                                                                                                                                                                                                                                                                                                                                               | Туре                                           | Surface                    |
| Light Source  Circuit structure  powerLEDs + arrayLED  Optics  Ultra Spot + Wide Flood  Light emission direction  upward + downward  Nominal power  O W DC  Total Power  15.5 W  Nominal input voltage  1220 - 240 V AC  Input voltage range  198 - 264 V AC  CCT / Tone  2700 K  Colour rendering index  80 Ra  C.C. / C.V.  AC  Safety class  1  IP  IP65  IK  IKO8  Glow wire test  B50°  Direct mounting on normally flammable surfaces  Yes  CE  Yes  Dirver included  Driver  Dirmable article  No  Directional  No  Tilting  No  Walk-over  No  Cable included  No  Type of light emission  Net weight  LED  powerLEDs + arrayLED  powerLEDs + arrayLED  LUTRA Spot + Wide Flood  Hodannard  LUTRA Spot + Wide Flood  No  No  No  No  No  Directional  No  Diverover  No  Cable included  No  Double emission  Net weight  0.83 Kg  Electrostatic discharge protection  Yes                                                                                                                                                                                                                                                                                                                                                                                                                                                                                                                                                                                                                                                                                                                                                                                                                                                                                                                                                                                                                                                                                       | Installation position                          | Wall lights                |
| Circuit structure powerLEDs + arrayLED  Optics Ultra Spot + Wide Flood  Light emission direction upward + downward  Nominal power 0 W DC  Total Power 15.5 W  Nominal input voltage 220 - 240 V AC  Input voltage range 198 - 264 V AC  CCT / Tone 2700 K  Colour rendering index 80 Ra  C.C. / C.V. AC  Safety class 1  IP IP65  IK IK08  Glow wire test 850°  Direct mounting on normally flammable surfaces Yes  CE Yes  Driver included Driver  Dimmable article No  Directional No  Tilting No  Walk-over No  Cable included No  Resin potting No  Type of light emission Double emission  Net weight 10 W Drives  Pictor Ves  Electrostatic discharge protection Yes                                                                                                                                                                                                                                                                                                                                                                                                                                                                                                                                                                                                                                                                                                                                                                                                                                                                                                                                                                                                                                                                                                                                                                                                                                                                                                                                                                                                                                                     | Installation environment                       | Outdoor                    |
| Optics  Ultra Spot + Wide Flood  Light emission direction  Unward + downward  Nominal power  Total Power  15.5 W  Nominal input voltage  120 - 240 V AC  Input voltage range  198 - 264 V AC  CCT / Tone  2700 K  Colour rendering index  80 Ra  C.C. / C.V.  AC  Safety class  1  IP  IP65  IK  Glow wire test  Direct mounting on normally flammable surfaces  CE  Tyes  Directional  No  Tilting  No  Walk-over  No  Cable included  No  Resin potting  Type of light emission  Net weight  Divard Adownward  Ultra Spot + Wide Flood  Hold  Upward +  downward  Adownward  N WDC  Total Power  15.5 W  AC  220 - 240 V AC  AC  AC  AC  Safety Class  1  IP  IP65  IK  IK08  B50°  Directional  No  Tiver  No  Driver  No  Driver  No  Driver  No  Driver  No  Driver  No  Driver-over  No  Cable included  No  Type of light emission  Double emission  Net weight  0.83 Kg  Electrostatic discharge protection                                                                                                                                                                                                                                                                                                                                                                                                                                                                                                                                                                                                                                                                                                                                                                                                                                                                                                                                                                                                                                                                                                                                                                                                            | Light Source                                   | LED                        |
| Light emission direction  Light emission direction  Nominal power  Total Power  Nominal input voltage  15.5 W  Nominal input voltage  220 - 240 V AC  Input voltage range  198 - 264 V AC  CCT / Tone  2700 K  Colour rendering index  80 Ra  C.C. / C.V.  AC  Safety class  1  IP  IP65  IK  IK08  Glow wire test  850°  Direct mounting on normally flammable surfaces  CE  Yes  Driver included  Driver  Dimmable article  No  Directional  No  Tilting  No  Walk-over  No  Cable included  No  Resin potting  Type of light emission  Net weight  Electrostatic discharge protection  Yes                                                                                                                                                                                                                                                                                                                                                                                                                                                                                                                                                                                                                                                                                                                                                                                                                                                                                                                                                                                                                                                                                                                                                                                                                                                                                                                                                                                                                                                                                                                                  | Circuit structure                              |                            |
| Nominal power 0 W DC  Total Power 15.5 W  Nominal input voltage 220 - 240 V AC  Input voltage range 198 - 264 V AC  CCT / Tone 2700 K  Colour rendering index 80 Ra  C.C. / C.V. AC  Safety class 1  IP IP65  IK IK08  Glow wire test 850°  Direct mounting on normally flammable surfaces Yes  CE Yes  Driver included Driver  Dimmable article No  Directional No  Titting No  Walk-over No  Drive-over No  Cable included No  Resin potting No  Type of light emission Net weight  Electrostatic discharge protection Yes                                                                                                                                                                                                                                                                                                                                                                                                                                                                                                                                                                                                                                                                                                                                                                                                                                                                                                                                                                                                                                                                                                                                                                                                                                                                                                                                                                                                                                                                                                                                                                                                   | Optics                                         | Ultra Spot + Wide<br>Flood |
| Total Power         15.5 W           Nominal input voltage         220 - 240 V AC           Input voltage range         198 - 264 V AC           CCT / Tone         2700 K           Colour rendering index         80 Ra           C.C. / C.V.         AC           Safety class         1           IP         IP65           IK         IK08           Glow wire test         850°           Direct mounting on normally flammable surfaces         Yes           CE         Yes           Driver included         Driver           Dimmable article         No           Directional         No           Tilting         No           Walk-over         No           Drive-over         No           Cable included         No           Resin potting         No           Type of light emission         Double emission           Net weight         0.83 Kg           Electrostatic discharge protection         Yes                                                                                                                                                                                                                                                                                                                                                                                                                                                                                                                                                                                                                                                                                                                                                                                                                                                                                                                                                                                                                                                                                                                                                                                                  | Light emission direction                       | •                          |
| Nominal input voltage         220 - 240 V AC           Input voltage range         198 - 264 V AC           CCT / Tone         2700 K           Colour rendering index         80 Ra           C.C. / C.V.         AC           Safety class         1           IP         IP65           IK         IK08           Glow wire test         850°           Direct mounting on normally flammable surfaces         Yes           CE         Yes           Driver included         Driver           Dimmable article         No           Directional         No           Titing         No           Walk-over         No           Drive-over         No           Cable included         No           Resin potting         No           Type of light emission         Double emission           Net weight         0.83 Kg           Electrostatic discharge protection         Yes                                                                                                                                                                                                                                                                                                                                                                                                                                                                                                                                                                                                                                                                                                                                                                                                                                                                                                                                                                                                                                                                                                                                                                                                                                        | Nominal power                                  | 0 W DC                     |
| Input voltage range 198 - 264 V AC CCT / Tone 2700 K  Colour rendering index 80 Ra  C.C. / C.V. AC  Safety class 1  IP IP65  IK IK08  Glow wire test 850°  Direct mounting on normally flammable surfaces Yes  CE Yes  Driver included Driver  Dimmable article No  Directional No  Tilting No  Walk-over No  Drive-over No  Cable included No  Resin potting No  Type of light emission Double emission  Net weight 0.83 Kg  Electrostatic discharge protection Yes                                                                                                                                                                                                                                                                                                                                                                                                                                                                                                                                                                                                                                                                                                                                                                                                                                                                                                                                                                                                                                                                                                                                                                                                                                                                                                                                                                                                                                                                                                                                                                                                                                                           | Total Power                                    | 15.5 W                     |
| CCT / Tone         2700 K           Colour rendering index         80 Ra           C.C. / C.V.         AC           Safety class         1           IP         IP65           IK         IK08           Glow wire test         850°           Direct mounting on normally flammable surfaces         Yes           CE         Yes           Driver included         Driver           Dimmable article         No           Directional         No           Tilting         No           Valk-over         No           Drive-over         No           Cable included         No           Resin potting         No           Type of light emission         Double emission           Net weight         0.83 Kg           Electrostatic discharge protection         Yes                                                                                                                                                                                                                                                                                                                                                                                                                                                                                                                                                                                                                                                                                                                                                                                                                                                                                                                                                                                                                                                                                                                                                                                                                                                                                                                                                   | Nominal input voltage                          | 220 - 240 V AC             |
| Colour rendering index         80 Ra           C.C. / C.V.         AC           Safety class         1           IP         IP65           IK         IK08           Glow wire test         850°           Direct mounting on normally flammable surfaces         Yes           CE         Yes           Driver included         Driver           Dimmable article         No           Directional         No           Tilting         No           Walk-over         No           Drive-over         No           Cable included         No           Resin potting         No           Type of light emission         Double emission           Net weight         0.83 Kg           Electrostatic discharge protection         Yes                                                                                                                                                                                                                                                                                                                                                                                                                                                                                                                                                                                                                                                                                                                                                                                                                                                                                                                                                                                                                                                                                                                                                                                                                                                                                                                                                                                       | Input voltage range                            | 198 - 264 V AC             |
| C.C. / C.V.         AC           Safety class         1           IP         IP65           IK         IK08           Glow wire test         850°           Direct mounting on normally flammable surfaces         Yes           CE         Yes           Driver included         Driver           Dimmable article         No           Directional         No           Tilting         No           Walk-over         No           Drive-over         No           Cable included         No           Resin potting         No           Type of light emission         Double emission           Net weight         0.83 Kg           Electrostatic discharge protection         Yes                                                                                                                                                                                                                                                                                                                                                                                                                                                                                                                                                                                                                                                                                                                                                                                                                                                                                                                                                                                                                                                                                                                                                                                                                                                                                                                                                                                                                                      | CCT / Tone                                     | 2700 K                     |
| Safety class         1           IP         IP65           IK         IK08           Glow wire test         850°           Direct mounting on normally flammable surfaces         Yes           CE         Yes           Driver included         Driver           Dimmable article         No           Directional         No           Titing         No           Walk-over         No           Drive-over         No           Cable included         No           Resin potting         No           Type of light emission         Double emission           Net weight         0.83 Kg           Electrostatic discharge protection         Yes                                                                                                                                                                                                                                                                                                                                                                                                                                                                                                                                                                                                                                                                                                                                                                                                                                                                                                                                                                                                                                                                                                                                                                                                                                                                                                                                                                                                                                                                        | Colour rendering index                         | 80 Ra                      |
| IP         IP65           IK         IK08           Glow wire test         850°           Direct mounting on normally flammable surfaces         Yes           CE         Yes           Driver included         Driver           Dimmable article         No           Directional         No           Titing         No           Walk-over         No           Drive-over         No           Cable included         No           Resin potting         No           Type of light emission         Double emission           Net weight         0.83 Kg           Electrostatic discharge protection         Yes                                                                                                                                                                                                                                                                                                                                                                                                                                                                                                                                                                                                                                                                                                                                                                                                                                                                                                                                                                                                                                                                                                                                                                                                                                                                                                                                                                                                                                                                                                         | C.C. / C.V.                                    | AC                         |
| IK         IK08           Glow wire test         850°           Direct mounting on normally flammable surfaces         Yes           CE         Yes           Driver included         Driver           Dimmable article         No           Directional         No           Tilting         No           Walk-over         No           Drive-over         No           Cable included         No           Resin potting         No           Type of light emission         Double emission           Net weight         0.83 Kg           Electrostatic discharge protection         Yes                                                                                                                                                                                                                                                                                                                                                                                                                                                                                                                                                                                                                                                                                                                                                                                                                                                                                                                                                                                                                                                                                                                                                                                                                                                                                                                                                                                                                                                                                                                                  | Safety class                                   | 1                          |
| Glow wire test         850°           Direct mounting on normally flammable surfaces         Yes           CE         Yes           Driver         Driver           Dimmable article         No           Directional         No           Tilting         No           Walk-over         No           Drive-over         No           Cable included         No           Resin potting         No           Type of light emission         Double emission           Net weight         0.83 Kg           Electrostatic discharge protection         Yes                                                                                                                                                                                                                                                                                                                                                                                                                                                                                                                                                                                                                                                                                                                                                                                                                                                                                                                                                                                                                                                                                                                                                                                                                                                                                                                                                                                                                                                                                                                                                                     | IP .                                           | IP65                       |
| Direct mounting on normally flammable surfaces  CE Yes  Driver  Driver  Dimmable article No  Directional No  Titing No  Walk-over No  Drive-over No  Cable included No  Type of light emission Net weight  Electrostatic discharge protection  Yes                                                                                                                                                                                                                                                                                                                                                                                                                                                                                                                                                                                                                                                                                                                                                                                                                                                                                                                                                                                                                                                                                                                                                                                                                                                                                                                                                                                                                                                                                                                                                                                                                                                                                                                                                                                                                                                                             | IK                                             | IK08                       |
| CE         Yes           Driver included         Driver           Dimmable article         No           Directional         No           Tilting         No           Walk-over         No           Drive-over         No           Cable included         No           Resin potting         No           Type of light emission         Double emission           Net weight         0.83 Kg           Electrostatic discharge protection         Yes                                                                                                                                                                                                                                                                                                                                                                                                                                                                                                                                                                                                                                                                                                                                                                                                                                                                                                                                                                                                                                                                                                                                                                                                                                                                                                                                                                                                                                                                                                                                                                                                                                                                       | Glow wire test                                 | 850°                       |
| Driver included         Driver           Dimmable article         No           Directional         No           Tilting         No           Walk-over         No           Drive-over         No           Cable included         No           Resin potting         No           Type of light emission         Double emission           Net weight         0.83 Kg           Electrostatic discharge protection         Yes                                                                                                                                                                                                                                                                                                                                                                                                                                                                                                                                                                                                                                                                                                                                                                                                                                                                                                                                                                                                                                                                                                                                                                                                                                                                                                                                                                                                                                                                                                                                                                                                                                                                                                | Direct mounting on normally flammable surfaces | Yes                        |
| Dimmable article         No           Directional         No           Tilting         No           Walk-over         No           Drive-over         No           Cable included         No           Resin potting         No           Type of light emission         Double emission           Net weight         0.83 Kg           Electrostatic discharge protection         Yes                                                                                                                                                                                                                                                                                                                                                                                                                                                                                                                                                                                                                                                                                                                                                                                                                                                                                                                                                                                                                                                                                                                                                                                                                                                                                                                                                                                                                                                                                                                                                                                                                                                                                                                                         | CE                                             | Yes                        |
| Directional         No           Tilting         No           Walk-over         No           Drive-over         No           Cable included         No           Resin potting         No           Type of light emission         Double emission           Net weight         0.83 Kg           Electrostatic discharge protection         Yes                                                                                                                                                                                                                                                                                                                                                                                                                                                                                                                                                                                                                                                                                                                                                                                                                                                                                                                                                                                                                                                                                                                                                                                                                                                                                                                                                                                                                                                                                                                                                                                                                                                                                                                                                                               | Driver included                                | Driver                     |
| Tilting         No           Walk-over         No           Drive-over         No           Cable included         No           Resin potting         No           Type of light emission         Double emission           Net weight         0.83 Kg           Electrostatic discharge protection         Yes                                                                                                                                                                                                                                                                                                                                                                                                                                                                                                                                                                                                                                                                                                                                                                                                                                                                                                                                                                                                                                                                                                                                                                                                                                                                                                                                                                                                                                                                                                                                                                                                                                                                                                                                                                                                                | Dimmable article                               | No                         |
| Walk-over         No           Drive-over         No           Cable included         No           Resin potting         No           Type of light emission         Double emission           Net weight         0.83 Kg           Electrostatic discharge protection         Yes                                                                                                                                                                                                                                                                                                                                                                                                                                                                                                                                                                                                                                                                                                                                                                                                                                                                                                                                                                                                                                                                                                                                                                                                                                                                                                                                                                                                                                                                                                                                                                                                                                                                                                                                                                                                                                             | Directional                                    | No                         |
| Drive-over         No           Cable included         No           Resin potting         No           Type of light emission         Double emission           Net weight         0.83 Kg           Electrostatic discharge protection         Yes                                                                                                                                                                                                                                                                                                                                                                                                                                                                                                                                                                                                                                                                                                                                                                                                                                                                                                                                                                                                                                                                                                                                                                                                                                                                                                                                                                                                                                                                                                                                                                                                                                                                                                                                                                                                                                                                            | Tilting                                        | No                         |
| Cable included No Resin potting No Type of light emission Double emission Net weight 0.83 Kg Electrostatic discharge protection Yes                                                                                                                                                                                                                                                                                                                                                                                                                                                                                                                                                                                                                                                                                                                                                                                                                                                                                                                                                                                                                                                                                                                                                                                                                                                                                                                                                                                                                                                                                                                                                                                                                                                                                                                                                                                                                                                                                                                                                                                            | Walk-over                                      | No                         |
| Resin potting No Type of light emission Double emission Net weight 0.83 Kg Electrostatic discharge protection Yes                                                                                                                                                                                                                                                                                                                                                                                                                                                                                                                                                                                                                                                                                                                                                                                                                                                                                                                                                                                                                                                                                                                                                                                                                                                                                                                                                                                                                                                                                                                                                                                                                                                                                                                                                                                                                                                                                                                                                                                                              | Drive-over                                     | No                         |
| Type of light emission  Net weight  Double emission  Net weight  Double emission  Yes                                                                                                                                                                                                                                                                                                                                                                                                                                                                                                                                                                                                                                                                                                                                                                                                                                                                                                                                                                                                                                                                                                                                                                                                                                                                                                                                                                                                                                                                                                                                                                                                                                                                                                                                                                                                                                                                                                                                                                                                                                          | Cable included                                 | No                         |
| Net weight 0.83 Kg  Electrostatic discharge protection Yes                                                                                                                                                                                                                                                                                                                                                                                                                                                                                                                                                                                                                                                                                                                                                                                                                                                                                                                                                                                                                                                                                                                                                                                                                                                                                                                                                                                                                                                                                                                                                                                                                                                                                                                                                                                                                                                                                                                                                                                                                                                                     | Resin potting                                  | No                         |
| Electrostatic discharge protection Yes                                                                                                                                                                                                                                                                                                                                                                                                                                                                                                                                                                                                                                                                                                                                                                                                                                                                                                                                                                                                                                                                                                                                                                                                                                                                                                                                                                                                                                                                                                                                                                                                                                                                                                                                                                                                                                                                                                                                                                                                                                                                                         | Type of light emission                         | Double emission            |
|                                                                                                                                                                                                                                                                                                                                                                                                                                                                                                                                                                                                                                                                                                                                                                                                                                                                                                                                                                                                                                                                                                                                                                                                                                                                                                                                                                                                                                                                                                                                                                                                                                                                                                                                                                                                                                                                                                                                                                                                                                                                                                                                | Net weight                                     | 0.83 Kg                    |
| Surge protection 1 KV                                                                                                                                                                                                                                                                                                                                                                                                                                                                                                                                                                                                                                                                                                                                                                                                                                                                                                                                                                                                                                                                                                                                                                                                                                                                                                                                                                                                                                                                                                                                                                                                                                                                                                                                                                                                                                                                                                                                                                                                                                                                                                          | Electrostatic discharge protection             | Yes                        |
|                                                                                                                                                                                                                                                                                                                                                                                                                                                                                                                                                                                                                                                                                                                                                                                                                                                                                                                                                                                                                                                                                                                                                                                                                                                                                                                                                                                                                                                                                                                                                                                                                                                                                                                                                                                                                                                                                                                                                                                                                                                                                                                                | Surge protection                               | 1 KV                       |