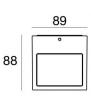

## Wall Lights

x powerLEDs - arrayLED 0 W DC - 15.5 W AC | CRI 80 76625M60

| Technical data                                 |                            |
|------------------------------------------------|----------------------------|
| Туре                                           | Surface                    |
| Installation position                          | Wall lights                |
| Installation environment                       | Outdoor                    |
| Light Source                                   | LED                        |
| Circuit structure                              | powerLEDs +<br>arrayLED    |
| Optics                                         | Ultra Spot + Wide<br>Flood |
| Light emission direction                       | upward +<br>downward       |
| Nominal power                                  | 0 W DC                     |
| Total Power                                    | 15.5 W                     |
| Nominal input voltage                          | 220 - 240 V AC             |
| Input voltage range                            | 198 - 264 V AC             |
| CCT / Tone                                     | 2700 K                     |
| Colour rendering index                         | 80 Ra                      |
| C.C. / C.V.                                    | AC                         |
| Safety class                                   | 1                          |
| IP                                             | IP65                       |
| IK                                             | IK08                       |
| Glow wire test                                 | 850°                       |
| Direct mounting on normally flammable surfaces | Yes                        |
| CE                                             | Yes                        |
| Driver included                                | Driver                     |
| Dimmable article                               | No                         |
| Directional                                    | No                         |
| Tilting                                        | No                         |
| Walk-over                                      | No                         |
| Drive-over                                     | No                         |
| Cable included                                 | No                         |
| Resin potting                                  | No                         |
| Type of light emission                         | Double emission            |
| Net weight                                     | 0.83 Kg                    |
| Electrostatic discharge protection             | Yes                        |
| Surge protection                               | 1 KV                       |