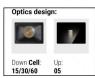

## Wall Lights

x powerLEDs - arrayLED 0 W DC - 15.5 W AC | CRI 80 76625M60

| Technical data                                 |                            |
|------------------------------------------------|----------------------------|
| Туре                                           | Surface                    |
| Installation position                          | Wall lights                |
| Installation environment                       | Outdoor                    |
| Light Source                                   | LED                        |
| Circuit structure                              | powerLEDs +<br>arrayLED    |
| Optics                                         | Ultra Spot + Wide<br>Flood |
| Light emission direction                       | upward +<br>downward       |
| Nominal power                                  | 0 W DC                     |
| Total Power                                    | 15.5 W                     |
| Nominal input voltage                          | 220 - 240 V AC             |
| Input voltage range                            | 198 - 264 V AC             |
| CCT / Tone                                     | 2700 K                     |
| Colour rendering index                         | 80 Ra                      |
| C.C. / C.V.                                    | AC                         |
| Safety class                                   | 1                          |
| IP                                             | IP65                       |
| IK                                             | IK08                       |
| Glow wire test                                 | 850°                       |
| Direct mounting on normally flammable surfaces | Yes                        |
| CE                                             | Yes                        |
| Driver included                                | Driver                     |
| Dimmable article                               | No                         |
| Directional                                    | No                         |
| Tilting                                        | No                         |
| Walk-over                                      | No                         |
| Drive-over                                     | No                         |
| Cable included                                 | No                         |
| Resin potting                                  | No                         |
| Type of light emission                         | Double emission            |
| Net weight                                     | 0.83 Kg                    |
| Electrostatic discharge protection             | Yes                        |
| Surge protection                               | 1 KV                       |