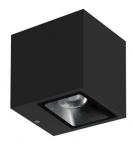

## **Cubit Pro**

## Wall Lights

x powerLEDs - arrayLED 0 W DC - 15.5 W AC | CRI 80 76625M60

| Technical data                                 |                            |
|------------------------------------------------|----------------------------|
| Туре                                           | Surface                    |
| Installation position                          | Wall lights                |
| Installation environment                       | Outdoor                    |
| Light Source                                   | LED                        |
| Circuit structure                              | powerLEDs +<br>arrayLED    |
| Optics                                         | Ultra Spot + Wide<br>Flood |
| Light emission direction                       | upward +<br>downward       |
| Nominal power                                  | 0 W DC                     |
| Total Power                                    | 15.5 W                     |
| Nominal input voltage                          | 220 - 240 V AC             |
| Input voltage range                            | 198 - 264 V AC             |
| CCT / Tone                                     | 2700 K                     |
| Colour rendering index                         | 80 Ra                      |
| C.C. / C.V.                                    | AC                         |
| Safety class                                   | 1                          |
| IP                                             | IP65                       |
| IK                                             | IK08                       |
| Glow wire test                                 | 850°                       |
| Direct mounting on normally flammable surfaces | Yes                        |
| CE                                             | Yes                        |
| Driver included                                | Driver                     |
| Dimmable article                               | No                         |
| Directional                                    | No                         |
| Tilting                                        | No                         |
| Walk-over                                      | No                         |
| Drive-over                                     | No                         |
| Cable included                                 | No                         |
| Resin potting                                  | No                         |
| Type of light emission                         | Double emission            |
| Net weight                                     | 0.83 Kg                    |
| Electrostatic discharge protection             | Yes                        |
| Surge protection                               | 1 KV                       |