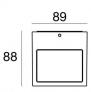

## Wall Lights | arrayLED 0 W DC - 15.5 W AC | CRI 80 76616M60

| Technical data                                 |                      |  |
|------------------------------------------------|----------------------|--|
| Type                                           | Surface              |  |
| Installation position                          | Wall lights          |  |
| Installation environment                       | Outdoor              |  |
| Light Source                                   | LED                  |  |
| Circuit structure                              | arrayLED             |  |
| Optics                                         | Double Wide<br>Flood |  |
| Light emission direction                       | downward and upward  |  |
| Nominal power                                  | 0 W DC               |  |
| Total Power                                    | 15.5 W               |  |
| Nominal input voltage                          | 220 - 240 V AC       |  |
| Input voltage range                            | 198 - 264 V AC       |  |
| CCT / Tone                                     | 2700 K               |  |
| Colour rendering index                         | 80 Ra                |  |
| C.C. / C.V.                                    | AC                   |  |
| Safety class                                   | 1                    |  |
| IP .                                           | IP65                 |  |
| IK                                             | IK08                 |  |
| Glow wire test                                 | 850°                 |  |
| Direct mounting on normally flammable surfaces | Yes                  |  |
| CE                                             | Yes                  |  |
| Driver included                                | Driver               |  |
| Dimmable article                               | No                   |  |
| Directional                                    | No                   |  |
| Tilting                                        | No                   |  |
| Walk-over                                      | No                   |  |
| Drive-over                                     | No                   |  |
| Cable included                                 | No                   |  |
| Resin potting                                  | No                   |  |
| Type of light emission                         | Double emission      |  |
| Net weight                                     | 0.83 Kg              |  |
| Electrostatic discharge protection             | Yes                  |  |
| Surge protection                               | 1 KV                 |  |
|                                                |                      |  |