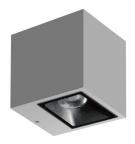

## Wall Lights | arrayLED 0 W DC - 15.5 W AC | CRI 80 76616M60

| Technical data                                 |                      |  |
|------------------------------------------------|----------------------|--|
| Type                                           | Surface              |  |
| Installation position                          | Wall lights          |  |
| Installation environment                       | Outdoor              |  |
| Light Source                                   | LED                  |  |
| Circuit structure                              | arrayLED             |  |
| Optics                                         | Double Wide<br>Flood |  |
| Light emission direction                       | downward and upward  |  |
| Nominal power                                  | 0 W DC               |  |
| Total Power                                    | 15.5 W               |  |
| Nominal input voltage                          | 220 - 240 V AC       |  |
| Input voltage range                            | 198 - 264 V AC       |  |
| CCT / Tone                                     | 2700 K               |  |
| Colour rendering index                         | 80 Ra                |  |
| C.C. / C.V.                                    | AC                   |  |
| Safety class                                   | 1                    |  |
| IP .                                           | IP65                 |  |
| IK                                             | IK08                 |  |
| Glow wire test                                 | 850°                 |  |
| Direct mounting on normally flammable surfaces | Yes                  |  |
| CE                                             | Yes                  |  |
| Driver included                                | Driver               |  |
| Dimmable article                               | No                   |  |
| Directional                                    | No                   |  |
| Tilting                                        | No                   |  |
| Walk-over                                      | No                   |  |
| Drive-over                                     | No                   |  |
| Cable included                                 | No                   |  |
| Resin potting                                  | No                   |  |
| Type of light emission                         | Double emission      |  |
| Net weight                                     | 0.83 Kg              |  |
| Electrostatic discharge protection             | Yes                  |  |
| Surge protection                               | 1 KV                 |  |
|                                                |                      |  |