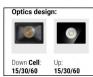

## Wall Lights | arrayLED 0 W DC - 15.5 W AC | CRI 80 76616M60

| Technical data                                 |                      |  |
|------------------------------------------------|----------------------|--|
| Type                                           | Surface              |  |
| Installation position                          | Wall lights          |  |
| Installation environment                       | Outdoor              |  |
| Light Source                                   | LED                  |  |
| Circuit structure                              | arrayLED             |  |
| Optics                                         | Double Wide<br>Flood |  |
| Light emission direction                       | downward and upward  |  |
| Nominal power                                  | 0 W DC               |  |
| Total Power                                    | 15.5 W               |  |
| Nominal input voltage                          | 220 - 240 V AC       |  |
| Input voltage range                            | 198 - 264 V AC       |  |
| CCT / Tone                                     | 2700 K               |  |
| Colour rendering index                         | 80 Ra                |  |
| C.C. / C.V.                                    | AC                   |  |
| Safety class                                   | 1                    |  |
| IP .                                           | IP65                 |  |
| IK                                             | IK08                 |  |
| Glow wire test                                 | 850°                 |  |
| Direct mounting on normally flammable surfaces | Yes                  |  |
| CE                                             | Yes                  |  |
| Driver included                                | Driver               |  |
| Dimmable article                               | No                   |  |
| Directional                                    | No                   |  |
| Tilting                                        | No                   |  |
| Walk-over                                      | No                   |  |
| Drive-over                                     | No                   |  |
| Cable included                                 | No                   |  |
| Resin potting                                  | No                   |  |
| Type of light emission                         | Double emission      |  |
| Net weight                                     | 0.83 Kg              |  |
| Electrostatic discharge protection             | Yes                  |  |
| Surge protection                               | 1 KV                 |  |
|                                                |                      |  |