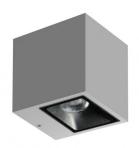

## **Cubit Pro**

## Wall Lights | arrayLED 0 W DC - 15.5 W AC | CRI 80 76616M30

| Technical data                                 |                        |
|------------------------------------------------|------------------------|
| Туре                                           | Surface                |
| Installation position                          | Wall lights            |
| Installation environment                       | Outdoor                |
| Light Source                                   | LED                    |
| Circuit structure                              | arrayLED               |
| Optics                                         | Double Medium<br>Flood |
| Light emission direction                       | downward and upward    |
| Nominal power                                  | 0 W DC                 |
| Total Power                                    | 15.5 W                 |
| Nominal input voltage                          | 220 - 240 V AC         |
| Input voltage range                            | 198 - 264 V AC         |
| CCT / Tone                                     | 2700 K                 |
| Colour rendering index                         | 80 Ra                  |
| C.C. / C.V.                                    | AC                     |
| Safety class                                   | 1                      |
| IP                                             | IP65                   |
| IK                                             | IK08                   |
| Glow wire test                                 | 850°                   |
| Direct mounting on normally flammable surfaces | Yes                    |
| CE                                             | Yes                    |
| Driver included                                | Driver                 |
| Dimmable article                               | No                     |
| Directional                                    | No                     |
| Tilting                                        | No                     |
| Walk-over                                      | No                     |
| Drive-over                                     | No                     |
| Cable included                                 | No                     |
| Resin potting                                  | No                     |
| Type of light emission                         | Double emission        |
| Net weight                                     | 0.83 Kg                |
| Electrostatic discharge protection             | Yes                    |
| Surge protection                               | 1 KV                   |