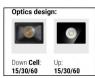

## Wall Lights | arrayLED 0 W DC - 15.5 W AC | CRI 80 76616M30

| Technical data                                 |                        |
|------------------------------------------------|------------------------|
| Туре                                           | Surface                |
| Installation position                          | Wall lights            |
| Installation environment                       | Outdoor                |
| Light Source                                   | LED                    |
| Circuit structure                              | arrayLED               |
| Optics                                         | Double Medium<br>Flood |
| Light emission direction                       | downward and upward    |
| Nominal power                                  | 0 W DC                 |
| Total Power                                    | 15.5 W                 |
| Nominal input voltage                          | 220 - 240 V AC         |
| Input voltage range                            | 198 - 264 V AC         |
| CCT / Tone                                     | 2700 K                 |
| Colour rendering index                         | 80 Ra                  |
| C.C. / C.V.                                    | AC                     |
| Safety class                                   | 1                      |
| IP                                             | IP65                   |
| IK                                             | IK08                   |
| Glow wire test                                 | 850°                   |
| Direct mounting on normally flammable surfaces | Yes                    |
| CE                                             | Yes                    |
| Driver included                                | Driver                 |
| Dimmable article                               | No                     |
| Directional                                    | No                     |
| Tilting                                        | No                     |
| Walk-over                                      | No                     |
| Drive-over                                     | No                     |
| Cable included                                 | No                     |
| Resin potting                                  | No                     |
| Type of light emission                         | Double emission        |
| Net weight                                     | 0.83 Kg                |
| Electrostatic discharge protection             | Yes                    |
| Surge protection                               | 1 KV                   |