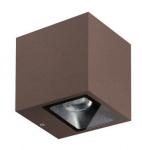

## Wall Lights | arrayLED 0 W DC - 8.7 W AC | CRI 80 $\boldsymbol{76587M15}$

| 15/30/60 Asym.ww 07                            |                 |  |
|------------------------------------------------|-----------------|--|
| Technical data                                 |                 |  |
| Туре                                           | Surface         |  |
| Installation position                          | Wall lights     |  |
| Installation environment                       | Outdoor         |  |
| Light Source                                   | LED             |  |
| Circuit structure                              | arrayLED        |  |
| Optics                                         | Spot            |  |
| Light emission direction                       | downward        |  |
| Nominal power                                  | 0 W DC          |  |
| Total Power                                    | 8.7 W           |  |
| Nominal input voltage                          | 220 - 240 V AC  |  |
| Input voltage range                            | 180 - 264 V AC  |  |
| CCT / Tone                                     | 2700 K          |  |
| Colour rendering index                         | 80 Ra           |  |
| C.C. / C.V.                                    | AC              |  |
| Safety class                                   | 1               |  |
| IP                                             | IP65            |  |
| IK                                             | IK08            |  |
| Glow wire test                                 | 850°            |  |
| Direct mounting on normally flammable surfaces | Yes             |  |
| CE                                             | Yes             |  |
| Driver included                                | Driver          |  |
| Dimmable article                               | No              |  |
| Directional                                    | No              |  |
| Tilting                                        | No              |  |
| Walk-over                                      | No              |  |
| Drive-over                                     | No              |  |
| Cable included                                 | No              |  |
| Resin potting                                  | No              |  |
| Type of light emission                         | Single emission |  |
| Net weight                                     | 0.77 Kg         |  |
| Electrostatic discharge protection             | Yes             |  |
| Surge protection                               | 1 KV            |  |
|                                                |                 |  |

| Finishing casing  | 1                                    |
|-------------------|--------------------------------------|
| Material          | Die-cast Aluminium EN AB - 46100     |
| Colour            | Dark brown                           |
| Processing        | Open pore anodizing + Powder Coating |
|                   |                                      |
| Finishing diffuse | er                                   |

| Finishing diffuser |                              |  |
|--------------------|------------------------------|--|
| Material           | Extra clear glass - Tempered |  |
| Colour             | transparent                  |  |
| Processing         | Silk-screening               |  |