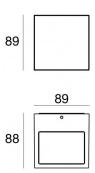

## Wall Lights | arrayLED 0 W DC - 8.7 W AC | CRI 80 $\boldsymbol{76587M15}$

| 15/30/60 Asym.ww 07                            |                 |  |
|------------------------------------------------|-----------------|--|
| Technical data                                 |                 |  |
| Туре                                           | Surface         |  |
| Installation position                          | Wall lights     |  |
| Installation environment                       | Outdoor         |  |
| Light Source                                   | LED             |  |
| Circuit structure                              | arrayLED        |  |
| Optics                                         | Spot            |  |
| Light emission direction                       | downward        |  |
| Nominal power                                  | 0 W DC          |  |
| Total Power                                    | 8.7 W           |  |
| Nominal input voltage                          | 220 - 240 V AC  |  |
| Input voltage range                            | 180 - 264 V AC  |  |
| CCT / Tone                                     | 2700 K          |  |
| Colour rendering index                         | 80 Ra           |  |
| C.C. / C.V.                                    | AC              |  |
| Safety class                                   | 1               |  |
| IP                                             | IP65            |  |
| IK                                             | IK08            |  |
| Glow wire test                                 | 850°            |  |
| Direct mounting on normally flammable surfaces | Yes             |  |
| CE                                             | Yes             |  |
| Driver included                                | Driver          |  |
| Dimmable article                               | No              |  |
| Directional                                    | No              |  |
| Tilting                                        | No              |  |
| Walk-over                                      | No              |  |
| Drive-over                                     | No              |  |
| Cable included                                 | No              |  |
| Resin potting                                  | No              |  |
| Type of light emission                         | Single emission |  |
| Net weight                                     | 0.77 Kg         |  |
| Electrostatic discharge protection             | Yes             |  |
| Surge protection                               | 1 KV            |  |
|                                                |                 |  |