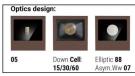

## Wall Lights | arrayLED 0 W DC - 8.7 W AC | CRI 80 $\boldsymbol{76587M15}$

| 15/30/60 Asym.ww 07                            |                 |  |
|------------------------------------------------|-----------------|--|
| Technical data                                 |                 |  |
| Туре                                           | Surface         |  |
| Installation position                          | Wall lights     |  |
| Installation environment                       | Outdoor         |  |
| Light Source                                   | LED             |  |
| Circuit structure                              | arrayLED        |  |
| Optics                                         | Spot            |  |
| Light emission direction                       | downward        |  |
| Nominal power                                  | 0 W DC          |  |
| Total Power                                    | 8.7 W           |  |
| Nominal input voltage                          | 220 - 240 V AC  |  |
| Input voltage range                            | 180 - 264 V AC  |  |
| CCT / Tone                                     | 2700 K          |  |
| Colour rendering index                         | 80 Ra           |  |
| C.C. / C.V.                                    | AC              |  |
| Safety class                                   | 1               |  |
| IP                                             | IP65            |  |
| IK                                             | IK08            |  |
| Glow wire test                                 | 850°            |  |
| Direct mounting on normally flammable surfaces | Yes             |  |
| CE                                             | Yes             |  |
| Driver included                                | Driver          |  |
| Dimmable article                               | No              |  |
| Directional                                    | No              |  |
| Tilting                                        | No              |  |
| Walk-over                                      | No              |  |
| Drive-over                                     | No              |  |
| Cable included                                 | No              |  |
| Resin potting                                  | No              |  |
| Type of light emission                         | Single emission |  |
| Net weight                                     | 0.77 Kg         |  |
| Electrostatic discharge protection             | Yes             |  |
| Surge protection                               | 1 KV            |  |
|                                                |                 |  |