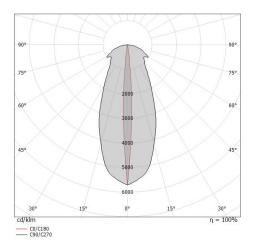

| OPTICAL                     |                     |
|-----------------------------|---------------------|
| C90/C270 optics             | 46°                 |
| C0/C180 optics              | 6°                  |
| Light distribution simmetry | Symmetrical 2 assis |