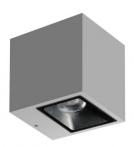

## **Cubit Pro**

Single emission wall lights for outdoor application. The natural white LED light source with a ultra spot light distribution is composed of 2 powerled LEDs with CCT of 4000 K and a CRI 80; the source luminous flux is 916 lm, with a 152.7 lm/W nominal luminous efficacy.

The device body is made of die-cast aluminium en ab - 46100 and features a grey finish, processed by means of open pore anodizing + powder coating; the diffuser is made of extra clear glass - tempered with a silk-screening treatment. The ingress protection degree is IP65; the total weight is of 0.77 kg.