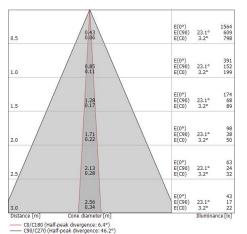

| OPTICAL                     |                     |
|-----------------------------|---------------------|
| C90/C270 optics             | 46°                 |
| C0/C180 optics              | 6°                  |
| Light distribution simmetry | Symmetrical 2 assis |