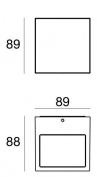

## Wall Lights | arrayLED 0 W DC - 8.7 W AC | CRI 80 **76586M60**

| 13/30/00 Asynt.vv 07                           |                      |
|------------------------------------------------|----------------------|
| Technical data                                 |                      |
| Туре                                           | Surface              |
| Installation position                          | Wall lights          |
| Installation environment                       | Outdoor              |
| Light Source                                   | LED                  |
| Circuit structure                              | arrayLED             |
| Optics                                         | Medium Wide<br>Flood |
| Light emission direction                       | downward             |
| Nominal power                                  | 0 W DC               |
| Total Power                                    | 8.7 W                |
| Nominal input voltage                          | 220 - 240 V AC       |
| Input voltage range                            | 180 - 264 V AC       |
| CCT / Tone                                     | 2700 K               |
| Colour rendering index                         | 80 Ra                |
| C.C. / C.V.                                    | AC                   |
| Safety class                                   | 1                    |
| IP                                             | IP65                 |
| IK                                             | IK08                 |
| Glow wire test                                 | 850°                 |
| Direct mounting on normally flammable surfaces | Yes                  |
| CE                                             | Yes                  |
| Driver included                                | Driver               |
| Dimmable article                               | No                   |
| Directional                                    | No                   |
| Tilting                                        | No                   |
| Walk-over                                      | No                   |
| Drive-over                                     | No                   |
| Cable included                                 | No                   |
| Resin potting                                  | No                   |
| Type of light emission                         | Single emission      |
| Net weight                                     | 0.77 Kg              |
| Electrostatic discharge protection             | Yes                  |
| Surge protection                               | 1 KV                 |
|                                                |                      |