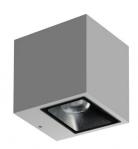

## **Cubit Pro**

## Wall Lights | arrayLED 0 W DC - 8.7 W AC | CRI 80 **76586M60**

| 13/30/00 Asynt.vv 07                           |                      |
|------------------------------------------------|----------------------|
| Technical data                                 |                      |
| Туре                                           | Surface              |
| Installation position                          | Wall lights          |
| Installation environment                       | Outdoor              |
| Light Source                                   | LED                  |
| Circuit structure                              | arrayLED             |
| Optics                                         | Medium Wide<br>Flood |
| Light emission direction                       | downward             |
| Nominal power                                  | 0 W DC               |
| Total Power                                    | 8.7 W                |
| Nominal input voltage                          | 220 - 240 V AC       |
| Input voltage range                            | 180 - 264 V AC       |
| CCT / Tone                                     | 2700 K               |
| Colour rendering index                         | 80 Ra                |
| C.C. / C.V.                                    | AC                   |
| Safety class                                   | 1                    |
| IP                                             | IP65                 |
| IK                                             | IK08                 |
| Glow wire test                                 | 850°                 |
| Direct mounting on normally flammable surfaces | Yes                  |
| CE                                             | Yes                  |
| Driver included                                | Driver               |
| Dimmable article                               | No                   |
| Directional                                    | No                   |
| Tilting                                        | No                   |
| Walk-over                                      | No                   |
| Drive-over                                     | No                   |
| Cable included                                 | No                   |
| Resin potting                                  | No                   |
| Type of light emission                         | Single emission      |
| Net weight                                     | 0.77 Kg              |
| Electrostatic discharge protection             | Yes                  |
| Surge protection                               | 1 KV                 |
|                                                |                      |