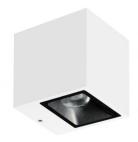

## **Cubit Pro**

## Wall Lights | arrayLED 0 W DC - 8.7 W AC | CRI 80 76584W30

| Technical data                                 |                 |
|------------------------------------------------|-----------------|
| Туре                                           | Surface         |
| Installation position                          | Wall lights     |
| Installation environment                       | Outdoor         |
| Light Source                                   | LED             |
| Circuit structure                              | arrayLED        |
| Optics                                         | Flood           |
| Light emission direction                       | downward        |
| Nominal power                                  | 0 W DC          |
| Total Power                                    | 8.7 W           |
| Nominal input voltage                          | 220 - 240 V AC  |
| Input voltage range                            | 180 - 264 V AC  |
| CCT / Tone                                     | 3000 K          |
| Colour rendering index                         | 80 Ra           |
| C.C. / C.V.                                    | AC              |
| Safety class                                   | 1               |
| IP                                             | IP65            |
| IK                                             | IK08            |
| Glow wire test                                 | 850°            |
| Direct mounting on normally flammable surfaces | Yes             |
| CE                                             | Yes             |
| Driver included                                | Driver          |
| Dimmable article                               | No              |
| Directional                                    | No              |
| Tilting                                        | No              |
| Walk-over                                      | No              |
| Drive-over                                     | No              |
| Cable included                                 | No              |
| Resin potting                                  | No              |
| Type of light emission                         | Single emission |
| Net weight                                     | 0.77 Kg         |
| Electrostatic discharge protection             | Yes             |
| Surge protection                               | 1 KV            |
|                                                | -               |