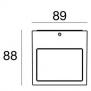

## Wall Lights | arrayLED 0 W DC - 8.7 W AC | CRI 80 76584W30

| Technical data                                 |                 |
|------------------------------------------------|-----------------|
| Туре                                           | Surface         |
| Installation position                          | Wall lights     |
| Installation environment                       | Outdoor         |
| Light Source                                   | LED             |
| Circuit structure                              | arrayLED        |
| Optics                                         | Flood           |
| Light emission direction                       | downward        |
| Nominal power                                  | 0 W DC          |
| Total Power                                    | 8.7 W           |
| Nominal input voltage                          | 220 - 240 V AC  |
| Input voltage range                            | 180 - 264 V AC  |
| CCT / Tone                                     | 3000 K          |
| Colour rendering index                         | 80 Ra           |
| C.C. / C.V.                                    | AC              |
| Safety class                                   | 1               |
| IP                                             | IP65            |
| IK                                             | IK08            |
| Glow wire test                                 | 850°            |
| Direct mounting on normally flammable surfaces | Yes             |
| CE                                             | Yes             |
| Driver included                                | Driver          |
| Dimmable article                               | No              |
| Directional                                    | No              |
| Tilting                                        | No              |
| Walk-over                                      | No              |
| Drive-over                                     | No              |
| Cable included                                 | No              |
| Resin potting                                  | No              |
| Type of light emission                         | Single emission |
| Net weight                                     | 0.77 Kg         |
| Electrostatic discharge protection             | Yes             |
| Surge protection                               | 1 KV            |
|                                                | -               |