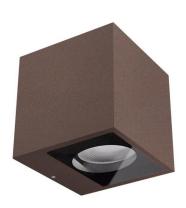

Wall Lights | arrayLED 0 W AC 200-264 V AC CRI 80

## 76582W60

| Technical data                                 |                      |
|------------------------------------------------|----------------------|
| Туре                                           | Surface              |
| Installation position                          | Wall lights          |
| Installation environment                       | Outdoor              |
| Light Source                                   | LED                  |
| Circuit structure                              | arrayLED             |
| Optics                                         | Double Wide<br>Flood |
| Light emission direction                       | downward and upward  |
| Nominal power                                  | 0 W AC               |
| Input voltage range                            | 200-264V             |
| CCT / Tone                                     | 3000 K               |
| Colour rendering index                         | 80 Ra                |
| C.C. / C.V.                                    | AC                   |
| Safety class                                   | 1                    |
| IP                                             | IP65                 |
| IK                                             | IK08                 |
| Glow wire test                                 | 850°                 |
| Direct mounting on normally flammable surfaces | Yes                  |
| CE                                             | Yes                  |
| Dimmable article                               | No                   |
| Directional                                    | No                   |
| Tilting                                        | No                   |
| Walk-over                                      | No                   |
| Drive-over                                     | No                   |
| Cable included                                 | No                   |
| Resin potting                                  | No                   |
| Type of light emission                         | Double emission      |
| Net weight                                     | 1.5 Kg               |
| Electrostatic discharge protection             | No                   |
| Surge protection                               | 1.5 KV               |

| Finishing casing | 9                                    |  |
|------------------|--------------------------------------|--|
| Material         | Die-cast Aluminium EN AB - 46100     |  |
| Colour           | Dark brown                           |  |
| Processing       | Open pore anodizing + Powder Coating |  |
|                  |                                      |  |
| Finishing diffus | er                                   |  |
| Material         | Extra clear glass - Tempered         |  |
| Colour           | transparent                          |  |