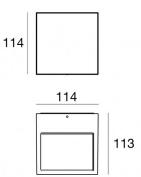

## 76582W60

| Technical data                                 |                      |
|------------------------------------------------|----------------------|
| Туре                                           | Surface              |
| Installation position                          | Wall lights          |
| Installation environment                       | Outdoor              |
| Light Source                                   | LED                  |
| Circuit structure                              | arrayLED             |
| Optics                                         | Double Wide<br>Flood |
| Light emission direction                       | downward and upward  |
| Nominal power                                  | 0 W AC               |
| Input voltage range                            | 200-264V             |
| CCT / Tone                                     | 3000 K               |
| Colour rendering index                         | 80 Ra                |
| C.C. / C.V.                                    | AC                   |
| Safety class                                   | 1                    |
| IP                                             | IP65                 |
| IK                                             | IK08                 |
| Glow wire test                                 | 850°                 |
| Direct mounting on normally flammable surfaces | Yes                  |
| CE                                             | Yes                  |
| Dimmable article                               | No                   |
| Directional                                    | No                   |
| Tilting                                        | No                   |
| Walk-over                                      | No                   |
| Drive-over                                     | No                   |
| Cable included                                 | No                   |
| Resin potting                                  | No                   |
| Type of light emission                         | Double emission      |
| Net weight                                     | 1.5 Kg               |
| Electrostatic discharge protection             | No                   |
| Surge protection                               | 1.5 KV               |