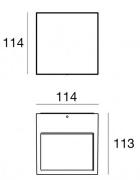

## 76582W30

| Technical data                                 |                        |  |
|------------------------------------------------|------------------------|--|
| Туре                                           | Surface                |  |
| Installation position                          | Wall lights            |  |
| Installation environment                       | Outdoor                |  |
| Light Source                                   | LED                    |  |
| Circuit structure                              | arrayLED               |  |
| Optics                                         | Double Medium<br>Flood |  |
| Light emission direction                       | downward and upward    |  |
| Nominal power                                  | 0 W AC                 |  |
| Input voltage range                            | 200-264V               |  |
| CCT / Tone                                     | 3000 K                 |  |
| Colour rendering index                         | 80 Ra                  |  |
| C.C. / C.V.                                    | AC                     |  |
| Safety class                                   | 1                      |  |
| IP                                             | IP65                   |  |
| IK                                             | IK08                   |  |
| Glow wire test                                 | 850°                   |  |
| Direct mounting on normally flammable surfaces | Yes                    |  |
| CE                                             | Yes                    |  |
| Dimmable article                               | No                     |  |
| Directional                                    | No                     |  |
| Tilting                                        | No                     |  |
| Walk-over                                      | No                     |  |
| Drive-over                                     | No                     |  |
| Cable included                                 | No                     |  |
| Resin potting                                  | No                     |  |
| Type of light emission                         | Double emission        |  |
| Net weight                                     | 1.5 Kg                 |  |
| Electrostatic discharge protection             | No                     |  |
| Surge protection                               | 1.5 KV                 |  |
|                                                |                        |  |