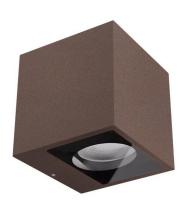

## 76582W30

| Technical data                                 |                        |  |
|------------------------------------------------|------------------------|--|
| Туре                                           | Surface                |  |
| Installation position                          | Wall lights            |  |
| Installation environment                       | Outdoor                |  |
| Light Source                                   | LED                    |  |
| Circuit structure                              | arrayLED               |  |
| Optics                                         | Double Medium<br>Flood |  |
| Light emission direction                       | downward and upward    |  |
| Nominal power                                  | 0 W AC                 |  |
| Input voltage range                            | 200-264V               |  |
| CCT / Tone                                     | 3000 K                 |  |
| Colour rendering index                         | 80 Ra                  |  |
| C.C. / C.V.                                    | AC                     |  |
| Safety class                                   | 1                      |  |
| IP                                             | IP65                   |  |
| IK                                             | IK08                   |  |
| Glow wire test                                 | 850°                   |  |
| Direct mounting on normally flammable surfaces | Yes                    |  |
| CE                                             | Yes                    |  |
| Dimmable article                               | No                     |  |
| Directional                                    | No                     |  |
| Tilting                                        | No                     |  |
| Walk-over                                      | No                     |  |
| Drive-over                                     | No                     |  |
| Cable included                                 | No                     |  |
| Resin potting                                  | No                     |  |
| Type of light emission                         | Double emission        |  |
| Net weight                                     | 1.5 Kg                 |  |
| Electrostatic discharge protection             | No                     |  |
| Surge protection                               | 1.5 KV                 |  |
|                                                |                        |  |

| Finishing casing   |                                      |
|--------------------|--------------------------------------|
| Material           | Die-cast Aluminium EN AB - 46100     |
| Colour             | Dark brown                           |
| Processing         | Open pore anodizing + Powder Coating |
|                    |                                      |
| Finishing diffuser |                                      |
| Material           | Extra clear glass - Tempered         |
|                    |                                      |