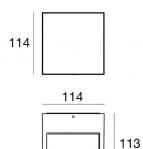

## 76581W60

| Technical data                                 |                      |
|------------------------------------------------|----------------------|
| Туре                                           | Surface              |
| Installation position                          | Wall lights          |
| Installation environment                       | Outdoor              |
| Light Source                                   | LED                  |
| Circuit structure                              | arrayLED             |
| Optics                                         | Double Wide<br>Flood |
| Light emission direction                       | downward and upward  |
| Nominal power                                  | 0 W AC               |
| Input voltage range                            | 200-264V             |
| CCT / Tone                                     | 3000 K               |
| Colour rendering index                         | 80 Ra                |
| C.C. / C.V.                                    | AC                   |
| Safety class                                   | 1                    |
| IP                                             | IP65                 |
| IK                                             | IK08                 |
| Glow wire test                                 | 850°                 |
| Direct mounting on normally flammable surfaces | Yes                  |
| CE                                             | Yes                  |
| Dimmable article                               | No                   |
| Directional                                    | No                   |
| Tilting                                        | No                   |
| Walk-over                                      | No                   |
| Drive-over                                     | No                   |
| Cable included                                 | No                   |
| Resin potting                                  | No                   |
| Type of light emission                         | Double emission      |
| Net weight                                     | 1.5 Kg               |
| Electrostatic discharge protection             | No                   |
| Surge protection                               | 1.5 KV               |
|                                                |                      |