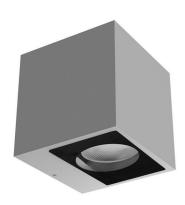

Wall Lights | arrayLED 0 W AC 200-264 V AC CRI 80

## 76581W60

| Technical data                                 |                      |
|------------------------------------------------|----------------------|
| Туре                                           | Surface              |
| Installation position                          | Wall lights          |
| Installation environment                       | Outdoor              |
| Light Source                                   | LED                  |
| Circuit structure                              | arrayLED             |
| Optics                                         | Double Wide<br>Flood |
| Light emission direction                       | downward and upward  |
| Nominal power                                  | 0 W AC               |
| Input voltage range                            | 200-264V             |
| CCT / Tone                                     | 3000 K               |
| Colour rendering index                         | 80 Ra                |
| C.C. / C.V.                                    | AC                   |
| Safety class                                   | 1                    |
| IP                                             | IP65                 |
| IK                                             | IK08                 |
| Glow wire test                                 | 850°                 |
| Direct mounting on normally flammable surfaces | Yes                  |
| CE                                             | Yes                  |
| Dimmable article                               | No                   |
| Directional                                    | No                   |
| Tilting                                        | No                   |
| Walk-over                                      | No                   |
| Drive-over                                     | No                   |
| Cable included                                 | No                   |
| Resin potting                                  | No                   |
| Type of light emission                         | Double emission      |
| Net weight                                     | 1.5 Kg               |
| Electrostatic discharge protection             | No                   |
| Surge protection                               | 1.5 KV               |
|                                                |                      |

Finishing casing

| Material         | Die-cast Aluminium EN AB - 46100     |  |
|------------------|--------------------------------------|--|
| Colour           | Grey                                 |  |
| Processing       | Open pore anodizing + Powder Coating |  |
|                  |                                      |  |
| Finishing diffus | er                                   |  |
| Material         | Extra clear glass - Tempered         |  |
| Colour           | transparent                          |  |
| Processing       | Silk-screening                       |  |