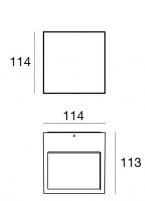

## Wall Lights | arrayLED 0 W AC 200-264 V AC CRI 80 76579W15

| Technical data                                 |                        |  |
|------------------------------------------------|------------------------|--|
| Туре                                           | Surface                |  |
| Installation position                          | Wall lights            |  |
| Installation environment                       | Outdoor                |  |
| Light Source                                   | LED                    |  |
| Circuit structure                              | arrayLED               |  |
| Optics                                         | Double Spot            |  |
| Light emission direction                       | downward and<br>upward |  |
| Nominal power                                  | 0 W AC                 |  |
| Input voltage range                            | 200-264V               |  |
| CCT / Tone                                     | 3000 K                 |  |
| Colour rendering index                         | 80 Ra                  |  |
| C.C. / C.V.                                    | AC                     |  |
| Safety class                                   | 1                      |  |
| IP                                             | IP65                   |  |
| К                                              | IK08                   |  |
| Glow wire test                                 | 850°                   |  |
| Direct mounting on normally flammable surfaces | Yes                    |  |
| CE                                             | Yes                    |  |
| Dimmable article                               | No                     |  |
| Directional                                    | No                     |  |
| Tilting                                        | No                     |  |
| Walk-over                                      | No                     |  |
| Drive-over                                     | No                     |  |
| Cable included                                 | No                     |  |
| Resin potting                                  | No                     |  |
| Type of light emission                         | Double emission        |  |
| Net weight                                     | 1.5 Kg                 |  |
| Electrostatic discharge protection             | No                     |  |
| Surge protection                               | 1.5 KV                 |  |