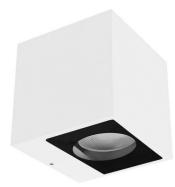

## Wall Lights | arrayLED 0 W AC 200-264 V AC CRI 80 76579W15

| Technical data                                 |                        |  |
|------------------------------------------------|------------------------|--|
| Туре                                           | Surface                |  |
| Installation position                          | Wall lights            |  |
| Installation environment                       | Outdoor                |  |
| Light Source                                   | LED                    |  |
| Circuit structure                              | arrayLED               |  |
| Optics                                         | Double Spot            |  |
| Light emission direction                       | downward and<br>upward |  |
| Nominal power                                  | 0 W AC                 |  |
| Input voltage range                            | 200-264V               |  |
| CCT / Tone                                     | 3000 K                 |  |
| Colour rendering index                         | 80 Ra                  |  |
| C.C. / C.V.                                    | AC                     |  |
| Safety class                                   | 1                      |  |
| IP                                             | IP65                   |  |
| К                                              | IK08                   |  |
| Glow wire test                                 | 850°                   |  |
| Direct mounting on normally flammable surfaces | Yes                    |  |
| CE                                             | Yes                    |  |
| Dimmable article                               | No                     |  |
| Directional                                    | No                     |  |
| Tilting                                        | No                     |  |
| Walk-over                                      | No                     |  |
| Drive-over                                     | No                     |  |
| Cable included                                 | No                     |  |
| Resin potting                                  | No                     |  |
| Type of light emission                         | Double emission        |  |
| Net weight                                     | 1.5 Kg                 |  |
| Electrostatic discharge protection             | No                     |  |
| Surge protection                               | 1.5 KV                 |  |

Eff. CE 🕱 🗘 🗄 IKO8 IP65 I

| Finishing casin | g                                    |
|-----------------|--------------------------------------|
| Material        | Die-cast Aluminium EN AB - 46100     |
| Colour          | White                                |
| Processing      | Open pore anodizing + Powder Coating |

| Material   | Extra clear glass - Tempered |  |
|------------|------------------------------|--|
| Colour     | transparent                  |  |
| Processing | Silk-screening               |  |
|            |                              |  |