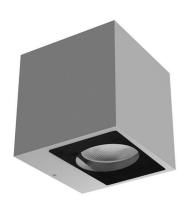

Wall Lights | arrayLED 0 W AC 200-264 V AC CRI 80

## 76576N60

| Technical data                                 |                      |  |
|------------------------------------------------|----------------------|--|
| Туре                                           | Surface              |  |
| Installation position                          | Wall lights          |  |
| Installation environment                       | Outdoor              |  |
| Light Source                                   | LED                  |  |
| Circuit structure                              | arrayLED             |  |
| Optics                                         | Medium Wide<br>Flood |  |
| Light emission direction                       | downward             |  |
| Nominal power                                  | 0 W AC               |  |
| Input voltage range                            | 200-264V             |  |
| CCT / Tone                                     | 4000 K               |  |
| Colour rendering index                         | 80 Ra                |  |
| C.C. / C.V.                                    | AC                   |  |
| Safety class                                   | 1                    |  |
| IP                                             | IP65                 |  |
| IK                                             | IK08                 |  |
| Glow wire test                                 | 850°                 |  |
| Direct mounting on normally flammable surfaces | Yes                  |  |
| CE                                             | Yes                  |  |
| Dimmable article                               | No                   |  |
| Directional                                    | No                   |  |
| Tilting                                        | No                   |  |
| Walk-over                                      | No                   |  |
| Drive-over                                     | No                   |  |
| Cable included                                 | No                   |  |
| Resin potting                                  | No                   |  |
| Type of light emission                         | Single emission      |  |
| Net weight                                     | 1.44 Kg              |  |
| Electrostatic discharge protection             | No                   |  |
| Surge protection                               | 1.5 KV               |  |

| Finishing casing | nishing casing                       |  |
|------------------|--------------------------------------|--|
| Material         | Die-cast Aluminium EN AB - 46100     |  |
| Colour           | Grey                                 |  |
| Processing       | Open pore anodizing + Powder Coating |  |
|                  |                                      |  |

| Finishing diffuser |                              |
|--------------------|------------------------------|
| Material           | Extra clear glass - Tempered |
| Colour             | transparent                  |
| Processing         | Silk-screening               |
|                    |                              |