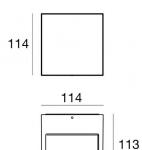

## 76576N60

| Technical data                                 |                      |  |
|------------------------------------------------|----------------------|--|
| Туре                                           | Surface              |  |
| Installation position                          | Wall lights          |  |
| Installation environment                       | Outdoor              |  |
| Light Source                                   | LED                  |  |
| Circuit structure                              | arrayLED             |  |
| Optics                                         | Medium Wide<br>Flood |  |
| Light emission direction                       | downward             |  |
| Nominal power                                  | 0 W AC               |  |
| Input voltage range                            | 200-264V             |  |
| CCT / Tone                                     | 4000 K               |  |
| Colour rendering index                         | 80 Ra                |  |
| C.C. / C.V.                                    | AC                   |  |
| Safety class                                   | 1                    |  |
| IP                                             | IP65                 |  |
| IK                                             | IK08                 |  |
| Glow wire test                                 | 850°                 |  |
| Direct mounting on normally flammable surfaces | Yes                  |  |
| CE                                             | Yes                  |  |
| Dimmable article                               | No                   |  |
| Directional                                    | No                   |  |
| Tilting                                        | No                   |  |
| Walk-over                                      | No                   |  |
| Drive-over                                     | No                   |  |
| Cable included                                 | No                   |  |
| Resin potting                                  | No                   |  |
| Type of light emission                         | Single emission      |  |
| Net weight                                     | 1.44 Kg              |  |
| Electrostatic discharge protection             | No                   |  |
| Surge protection                               | 1.5 KV               |  |