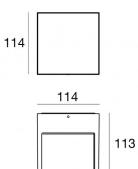

## 76575W30

| Technical data                                 |                 |  |
|------------------------------------------------|-----------------|--|
| Туре                                           | Surface         |  |
| Installation position                          | Wall lights     |  |
| Installation environment                       | Outdoor         |  |
| Light Source                                   | LED             |  |
| Circuit structure                              | arrayLED        |  |
| Optics                                         | Flood           |  |
| Light emission direction                       | downward        |  |
| Nominal power                                  | 0 W AC          |  |
| Input voltage range                            | 200-264V        |  |
| CCT / Tone                                     | 3000 K          |  |
| Colour rendering index                         | 80 Ra           |  |
| C.C. / C.V.                                    | AC              |  |
| Safety class                                   | 1               |  |
| IP                                             | IP65            |  |
| IK                                             | IK08            |  |
| Glow wire test                                 | 850°            |  |
| Direct mounting on normally flammable surfaces | Yes             |  |
| CE                                             | Yes             |  |
| Dimmable article                               | No              |  |
| Directional                                    | No              |  |
| Tilting                                        | No              |  |
| Walk-over                                      | No              |  |
| Drive-over                                     | No              |  |
| Cable included                                 | No              |  |
| Resin potting                                  | No              |  |
| Type of light emission                         | Single emission |  |
| Net weight                                     | 1.44 Kg         |  |
| Electrostatic discharge protection             | No              |  |
| Surge protection                               | 1.5 KV          |  |
|                                                |                 |  |