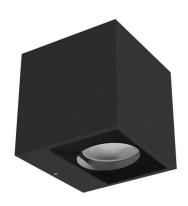

Wall Lights | arrayLED 0 W AC 200-264 V AC CRI 80

## 76575W30

| Technical data                                 |                 |  |
|------------------------------------------------|-----------------|--|
| Туре                                           | Surface         |  |
| Installation position                          | Wall lights     |  |
| Installation environment                       | Outdoor         |  |
| Light Source                                   | LED             |  |
| Circuit structure                              | arrayLED        |  |
| Optics                                         | Flood           |  |
| Light emission direction                       | downward        |  |
| Nominal power                                  | 0 W AC          |  |
| Input voltage range                            | 200-264V        |  |
| CCT / Tone                                     | 3000 K          |  |
| Colour rendering index                         | 80 Ra           |  |
| C.C. / C.V.                                    | AC              |  |
| Safety class                                   | 1               |  |
| IP                                             | IP65            |  |
| IK                                             | IK08            |  |
| Glow wire test                                 | 850°            |  |
| Direct mounting on normally flammable surfaces | Yes             |  |
| CE                                             | Yes             |  |
| Dimmable article                               | No              |  |
| Directional                                    | No              |  |
| Tilting                                        | No              |  |
| Walk-over                                      | No              |  |
| Drive-over                                     | No              |  |
| Cable included                                 | No              |  |
| Resin potting                                  | No              |  |
| Type of light emission                         | Single emission |  |
| Net weight                                     | 1.44 Kg         |  |
| Electrostatic discharge protection             | No              |  |
| Surge protection                               | 1.5 KV          |  |
|                                                |                 |  |