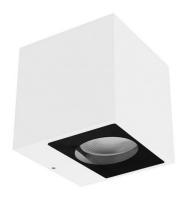

Wall Lights | arrayLED 0 W AC 200-264 V AC CRI 80

## 76574N15

| Technical data                                 |                 |
|------------------------------------------------|-----------------|
| Туре                                           | Surface         |
| Installation position                          | Wall lights     |
| Installation environment                       | Outdoor         |
| Light Source                                   | LED             |
| Circuit structure                              | arrayLED        |
| Optics                                         | Spot            |
| Light emission direction                       | downward        |
| Nominal power                                  | 0 W AC          |
| Input voltage range                            | 200-264V        |
| CCT / Tone                                     | 4000 K          |
| Colour rendering index                         | 80 Ra           |
| C.C. / C.V.                                    | AC              |
| Safety class                                   | 1               |
| IP                                             | IP65            |
| IK                                             | IK08            |
| Glow wire test                                 | 850°            |
| Direct mounting on normally flammable surfaces | Yes             |
| CE                                             | Yes             |
| Dimmable article                               | No              |
| Directional                                    | No              |
| Tilting                                        | No              |
| Walk-over                                      | No              |
| Drive-over                                     | No              |
| Cable included                                 | No              |
| Resin potting                                  | No              |
| Type of light emission                         | Single emission |
| Net weight                                     | 1.44 Kg         |
| Electrostatic discharge protection             | No              |
| Surge protection                               | 1.5 KV          |

| Material   | Die-cast Aluminium EN AB - 46100     |
|------------|--------------------------------------|
| Colour     | White                                |
| Processing | Open pore anodizing + Powder Coating |