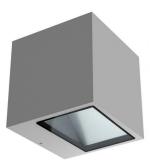

Wall Lights | arrayLED 0 W AC 200-264 V AC CRI 80

| Uptic 12                                       | Optic <b>uu</b>     |  |
|------------------------------------------------|---------------------|--|
| Technical data                                 |                     |  |
| Туре                                           | Surface             |  |
| Installation position                          | Wall lights         |  |
| Installation environment                       | Outdoor             |  |
| Light Source                                   | LED                 |  |
| Circuit structure                              | arrayLED            |  |
| Optics                                         | Double Diffused     |  |
| Light emission direction                       | downward and upward |  |
| Nominal power                                  | 0 W AC              |  |
| Input voltage range                            | 200-264V            |  |
| CCT / Tone                                     | 3000 K              |  |
| Colour rendering index                         | 80 Ra               |  |
| C.C. / C.V.                                    | AC                  |  |
| Safety class                                   | 1                   |  |
| IP                                             | IP65                |  |
| IK                                             | IK08                |  |
| Glow wire test                                 | 850°                |  |
| Direct mounting on normally flammable surfaces | Yes                 |  |
| CE                                             | Yes                 |  |
| Dimmable article                               | No                  |  |
| Directional                                    | No                  |  |
| Tilting                                        | No                  |  |
| Walk-over                                      | No                  |  |
| Drive-over                                     | No                  |  |
| Cable included                                 | No                  |  |
| Resin potting                                  | No                  |  |
| Type of light emission                         | Double emission     |  |
| Net weight                                     | 1.5 Kg              |  |
| Electrostatic discharge protection             | No                  |  |
| Surge protection                               | 1.5 KV              |  |

| Finishing casing |                                      |  |
|------------------|--------------------------------------|--|
| Material         | Die-cast Aluminium EN AB - 46100     |  |
| Colour           | Grey                                 |  |
| Processing       | Open pore anodizing + Powder Coating |  |

| Finishing diffuser |                              |  |
|--------------------|------------------------------|--|
| Material           | Extra clear glass - Tempered |  |
| Colour             | transparent                  |  |
| Processing         | Silk-screening               |  |