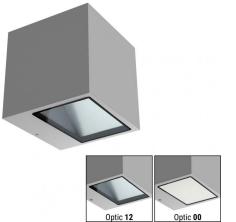

## Wall Lights | arrayLED 0 W AC 200-264 V AC CRI 80 76566N12

| Optic 12                                       | Optic <b>UU</b>            |  |
|------------------------------------------------|----------------------------|--|
| Technical data                                 |                            |  |
| Туре                                           | Surface                    |  |
| Installation position                          | Wall lights                |  |
| Installation environment                       | Outdoor                    |  |
| Light Source                                   | LED                        |  |
| Circuit structure                              | arrayLED                   |  |
| Optics                                         | Double Extra<br>Wide Flood |  |
| Light emission direction                       | downward and<br>upward     |  |
| Nominal power                                  | 0 W AC                     |  |
| Input voltage range                            | 200-264V                   |  |
| CCT / Tone                                     | 4000 K                     |  |
| Colour rendering index                         | 80 Ra                      |  |
| C.C. / C.V.                                    | AC                         |  |
| Safety class                                   | 1                          |  |
| IP                                             | IP65                       |  |
| IK                                             | IK08                       |  |
| Glow wire test                                 | 850°                       |  |
| Direct mounting on normally flammable surfaces | Yes                        |  |
| CE                                             | Yes                        |  |
| Dimmable article                               | No                         |  |
| Directional                                    | No                         |  |
| Tilting                                        | No                         |  |
| Walk-over                                      | No                         |  |
| Drive-over                                     | No                         |  |
| Cable included                                 | No                         |  |
| Resin potting                                  | No                         |  |
| Type of light emission                         | Double emission            |  |
| Net weight                                     | 1.5 Kg                     |  |
| Electrostatic discharge protection             | No                         |  |
| Surge protection                               | 1.5 KV                     |  |