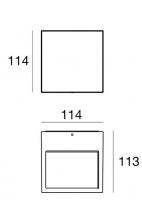

## Wall Lights | arrayLED 0 W AC 200-264 V AC CRI 80 76566N12

| Optic 12                                       | Optic <b>UU</b>            |  |
|------------------------------------------------|----------------------------|--|
| Technical data                                 |                            |  |
| Туре                                           | Surface                    |  |
| Installation position                          | Wall lights                |  |
| Installation environment                       | Outdoor                    |  |
| Light Source                                   | LED                        |  |
| Circuit structure                              | arrayLED                   |  |
| Optics                                         | Double Extra<br>Wide Flood |  |
| Light emission direction                       | downward and<br>upward     |  |
| Nominal power                                  | 0 W AC                     |  |
| Input voltage range                            | 200-264V                   |  |
| CCT / Tone                                     | 4000 K                     |  |
| Colour rendering index                         | 80 Ra                      |  |
| C.C. / C.V.                                    | AC                         |  |
| Safety class                                   | 1                          |  |
| IP                                             | IP65                       |  |
| IK                                             | IK08                       |  |
| Glow wire test                                 | 850°                       |  |
| Direct mounting on normally flammable surfaces | Yes                        |  |
| CE                                             | Yes                        |  |
| Dimmable article                               | No                         |  |
| Directional                                    | No                         |  |
| Tilting                                        | No                         |  |
| Walk-over                                      | No                         |  |
| Drive-over                                     | No                         |  |
| Cable included                                 | No                         |  |
| Resin potting                                  | No                         |  |
| Type of light emission                         | Double emission            |  |
| Net weight                                     | 1.5 Kg                     |  |
| Electrostatic discharge protection             | No                         |  |
| Surge protection                               | 1.5 KV                     |  |