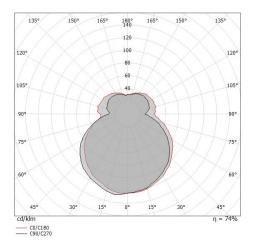

The device features protection class I and can be ceiling-mounted.

Compliant with the EN 60598-1 standard and its specific provisions.

| Illuminotechnical Features              |         |
|-----------------------------------------|---------|
| Light Output Ratio (LOR)                | 71 %    |
| Source lumens                           | 1400 lm |
| Delivered lumens                        | 1001 lm |
| Consumption                             | 92 W    |
| Luminaire efficacy                      | 15 lm/W |
| Colour temperature                      | 2800 K  |
| Colour rendering index                  | 100 Ra  |
| Junction temperature (lighting fixture) | 80      |
|                                         |         |
| Standard Operating Ambient Temperature  | 25°C    |