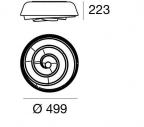

## Ceiling Downlights | 220-240 V | 2xE27 7656

| Technical data                                 |                 |  |
|------------------------------------------------|-----------------|--|
| Туре                                           | Surface         |  |
| Installation position                          | Ceiling         |  |
| Installation environment                       | Indoor          |  |
| Lamp cap                                       | 2 x E27 Max 46W |  |
| Light emission direction                       | downward        |  |
| Frequency                                      | 50-60 Hz        |  |
| Optics                                         | Diffused        |  |
| Safety class                                   | 1               |  |
| IP                                             | IP40            |  |
| Glow wire test                                 | 850°            |  |
| Direct mounting on normally flammable surfaces | Yes             |  |
| CE                                             | Yes             |  |
| Dimmable article                               | No              |  |
| Directional                                    | No              |  |
| Tilting                                        | No              |  |
| Walk-over                                      | No              |  |
| Drive-over                                     | No              |  |
| Cable included                                 | No              |  |
| Resin potting                                  | No              |  |
| Net weight                                     | 3.950 Kg        |  |

## Rose\_S

Double emission ceiling downlights for indoor application. Compatibility: LED lamp, halogen 46 W, compact fluo 20 W; lamp cap 2xE27.

The device body is made of iron and features a white finish, processed by means of coating; the diffuser is made of pe. The ingress protection degree is IP40; the total weight is of 3.950 kg.