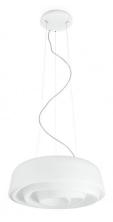

## Pendant Luminaires | 220-240 V | 2xE27 7655

| Technical data                                 |                 |
|------------------------------------------------|-----------------|
| Туре                                           | Surface         |
| Installation position                          | Ceiling         |
| Installation environment                       | Indoor          |
| Lamp cap                                       | 2 x E27 Max 46W |
| Light emission direction                       | downward        |
| Frequency                                      | 50-60 Hz        |
| Optics                                         | Diffused        |
| Safety class                                   | 1               |
| IP                                             | IP20            |
| Glow wire test                                 | 850°            |
| Direct mounting on normally flammable surfaces | Yes             |
| CE                                             | Yes             |
| Dimmable article                               | No              |
| Directional                                    | No              |
| Tilting                                        | No              |
| Walk-over                                      | No              |
| Drive-over                                     | No              |
| Cable included                                 | Yes             |
| Cable length                                   | 2.5 m           |
| Resin potting                                  | No              |
| Net weight                                     | 3.600 Kg        |
|                                                |                 |

## Pendant Luminaires | 220-240 V | 2xE27 | Base **7655**

Double emission pendant luminaires for indoor application. Compatibility: LED lamp, halogen 46 W, compact fluo 20 W; lamp cap 2xE27.

The device body is made of iron and features a white finish, processed by means of coating; the diffuser is made of pe. The ingress protection degree is IP20; the total weight is of 3.600 kg.

. The power supply cable is included and features a 2.5 m length.

The device features protection class I and can be ceiling-mounted.

Compliant with the EN 60598-1 standard and its specific provisions.

| Illuminotechnical Features              |         |
|-----------------------------------------|---------|
| Light Output Ratio (LOR)                | 71 %    |
| Source lumens                           | 1400 lm |
| Delivered lumens                        | 1001 lm |
| Consumption                             | 92 W    |
| Luminaire efficacy                      | 15 lm/W |
| Colour temperature                      | 2800 K  |
| Colour rendering index                  | 100 Ra  |
| Junction temperature (lighting fixture) | 80      |
|                                         |         |
| Standard Operating Ambient Temperature  | 25°C    |