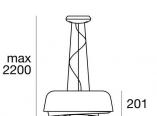

## Pendant Luminaires | 220-240 V | 2xE27 7655

| Technical data                                 |                 |
|------------------------------------------------|-----------------|
| Туре                                           | Surface         |
| Installation position                          | Ceiling         |
| Installation environment                       | Indoor          |
| Lamp cap                                       | 2 x E27 Max 46W |
| Light emission direction                       | downward        |
| Frequency                                      | 50-60 Hz        |
| Optics                                         | Diffused        |
| Safety class                                   | 1               |
| IP                                             | IP20            |
| Glow wire test                                 | 850°            |
| Direct mounting on normally flammable surfaces | Yes             |
| CE                                             | Yes             |
| Dimmable article                               | No              |
| Directional                                    | No              |
| Tilting                                        | No              |
| Walk-over                                      | No              |
| Drive-over                                     | No              |
| Cable included                                 | Yes             |
| Cable length                                   | 2.5 m           |
| Resin potting                                  | No              |
| Net weight                                     | 3.600 Kg        |
|                                                |                 |

## Pendant Luminaires | 220-240 V | 2xE27 | Base **7655**

Double emission pendant luminaires for indoor application. Compatibility: LED lamp, halogen 46 W, compact fluo 20 W; lamp cap 2xE27.

The device body is made of iron and features a white finish, processed by means of coating; the diffuser is made of pe. The ingress protection degree is IP20; the total weight is of 3.600 kg.