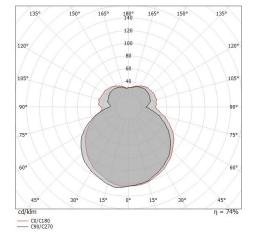

. The power supply cable is included and features a 2.5 m length.

The device features protection class I and can be ceiling-mounted.

Compliant with the EN 60598-1 standard and its specific provisions.

| Illuminotechnical Features              |         |
|-----------------------------------------|---------|
| Light Output Ratio (LOR)                | 71 %    |
| Source lumens                           | 1400 lm |
| Delivered lumens                        | 1001 lm |
| Consumption                             | 92 W    |
| Luminaire efficacy                      | 15 lm/W |
| Colour temperature                      | 2800 K  |
| Colour rendering index                  | 100 Ra  |
| Junction temperature (lighting fixture) | 80      |
|                                         |         |
| Standard Operating Ambient Temperature  | 25°C    |