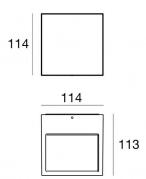

## Wall Lights | arrayLED 0 W DC - 7.5 W AC | CRI 80 76329W15

| 10,00,00                                       |                 |
|------------------------------------------------|-----------------|
| Technical data                                 |                 |
| Туре                                           | Surface         |
| Installation position                          | Wall lights     |
| Installation environment                       | Outdoor         |
| Light Source                                   | LED             |
| Circuit structure                              | arrayLED        |
| Optics                                         | Spot            |
| Light emission direction                       | downward        |
| Nominal power                                  | 0 W DC          |
| Total Power                                    | 7.5 W           |
| Nominal input voltage                          | 220 - 240 V AC  |
| Input voltage range                            | 198 - 264 V AC  |
| CCT / Tone                                     | 3000 K          |
| Colour rendering index                         | 80 Ra           |
| C.C. / C.V.                                    | AC              |
| Safety class                                   | 1               |
| IP                                             | IP65            |
| IK                                             | IK08            |
| Glow wire test                                 | 850°            |
| Direct mounting on normally flammable surfaces | Yes             |
| CE                                             | Yes             |
| Driver included                                | Driver          |
| Dimmable article                               | DALI-2          |
| Directional                                    | No              |
| Tilting                                        | No              |
| Walk-over                                      | No              |
| Drive-over                                     | No              |
| Cable included                                 | No              |
| Resin potting                                  | No              |
| Type of light emission                         | Single emission |
| Net weight                                     | 1.47 Kg         |
| Electrostatic discharge protection             | Yes             |
| Surge protection                               | 1 KV            |
|                                                | •               |