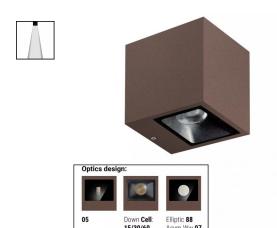

## Wall Lights | arrayLED 0 W DC - 7.5 W AC | CRI 80 76329W15

| 10,00,00                                       |                 |
|------------------------------------------------|-----------------|
| Technical data                                 |                 |
| Туре                                           | Surface         |
| Installation position                          | Wall lights     |
| Installation environment                       | Outdoor         |
| Light Source                                   | LED             |
| Circuit structure                              | arrayLED        |
| Optics                                         | Spot            |
| Light emission direction                       | downward        |
| Nominal power                                  | 0 W DC          |
| Total Power                                    | 7.5 W           |
| Nominal input voltage                          | 220 - 240 V AC  |
| Input voltage range                            | 198 - 264 V AC  |
| CCT / Tone                                     | 3000 K          |
| Colour rendering index                         | 80 Ra           |
| C.C. / C.V.                                    | AC              |
| Safety class                                   | 1               |
| IP                                             | IP65            |
| IK                                             | IK08            |
| Glow wire test                                 | 850°            |
| Direct mounting on normally flammable surfaces | Yes             |
| CE                                             | Yes             |
| Driver included                                | Driver          |
| Dimmable article                               | DALI-2          |
| Directional                                    | No              |
| Tilting                                        | No              |
| Walk-over                                      | No              |
| Drive-over                                     | No              |
| Cable included                                 | No              |
| Resin potting                                  | No              |
| Type of light emission                         | Single emission |
| Net weight                                     | 1.47 Kg         |
| Electrostatic discharge protection             | Yes             |
| Surge protection                               | 1 KV            |
|                                                | •               |