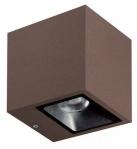

## **Cubit Pro**

Wall Lights | x powerLEDs 0 W DC - 7.5 W AC CRI 80

## 76329W05

| Technical data                                 |                 |
|------------------------------------------------|-----------------|
| Туре                                           | Surface         |
| Installation position                          | Wall lights     |
| Installation environment                       | Outdoor         |
| Light Source                                   | LED             |
| Circuit structure                              | powerLEDs       |
| Optics                                         | Ultra Spot      |
| Light emission direction                       | downward        |
| Nominal power                                  | 0 W DC          |
| Total Power                                    | 7.5 W           |
| Nominal input voltage                          | 220 - 240 V AC  |
| Input voltage range                            | 198 - 264 V AC  |
| CCT / Tone                                     | 3000 K          |
| Colour rendering index                         | 80 Ra           |
| C.C. / C.V.                                    | AC              |
| Safety class                                   | 1               |
| IP                                             | IP65            |
| IK                                             | IK08            |
| Glow wire test                                 | 850°            |
| Direct mounting on normally flammable surfaces | Yes             |
| CE                                             | Yes             |
| Driver included                                | Driver          |
| Dimmable article                               | DALI-2          |
| Directional                                    | No              |
| Tilting                                        | No              |
| Walk-over                                      | No              |
| Drive-over                                     | No              |
| Cable included                                 | No              |
| Resin potting                                  | No              |
| Type of light emission                         | Single emission |
| Net weight                                     | 1.47 Kg         |
| Electrostatic discharge protection             | Yes             |
| Surge protection                               | 1 KV            |