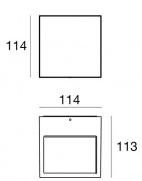

## 76329W05

| Technical data                                 |                 |
|------------------------------------------------|-----------------|
| Туре                                           | Surface         |
| Installation position                          | Wall lights     |
| Installation environment                       | Outdoor         |
| Light Source                                   | LED             |
| Circuit structure                              | powerLEDs       |
| Optics                                         | Ultra Spot      |
| Light emission direction                       | downward        |
| Nominal power                                  | 0 W DC          |
| Total Power                                    | 7.5 W           |
| Nominal input voltage                          | 220 - 240 V AC  |
| Input voltage range                            | 198 - 264 V AC  |
| CCT / Tone                                     | 3000 K          |
| Colour rendering index                         | 80 Ra           |
| C.C. / C.V.                                    | AC              |
| Safety class                                   | 1               |
| IP                                             | IP65            |
| IK                                             | IK08            |
| Glow wire test                                 | 850°            |
| Direct mounting on normally flammable surfaces | Yes             |
| CE                                             | Yes             |
| Driver included                                | Driver          |
| Dimmable article                               | DALI-2          |
| Directional                                    | No              |
| Tilting                                        | No              |
| Walk-over                                      | No              |
| Drive-over                                     | No              |
| Cable included                                 | No              |
| Resin potting                                  | No              |
| Type of light emission                         | Single emission |
| Net weight                                     | 1.47 Kg         |
| Electrostatic discharge protection             | Yes             |
| Surge protection                               | 1 KV            |