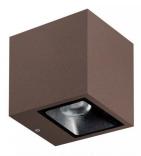

## Wall Lights | arrayLED 0 W DC - 7.5 W AC | CRI 80 76329N60

| Surface         |
|-----------------|
| Nall lights     |
| Outdoor         |
| _ED             |
| arrayLED        |
| Nide Flood      |
| downward        |
| ) W DC          |
| 7.5 W           |
| 220 - 240 V AC  |
| 198 - 264 V AC  |
| 4000 K          |
| 30 Ra           |
| AC              |
| 1               |
| P65             |
| K08             |
| 350°            |
| Yes             |
| Yes             |
| Oriver          |
| DALI-2          |
| No              |
| Single emission |
| 1.47 Kg         |
| Yes             |
| 1 KV            |
|                 |

Processing

| Finishing casing  |                                      |  |
|-------------------|--------------------------------------|--|
| Material          | Die-cast Aluminium EN AB - 46100     |  |
| Colour            | Dark brown                           |  |
| Processing        | Open pore anodizing + Powder Coating |  |
|                   |                                      |  |
| Finishing diffuse | er                                   |  |
| Material          | Extra clear glass - Tempered         |  |
| Colour            | transparent                          |  |