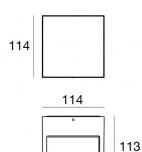

## Wall Lights | arrayLED 0 W DC - 7.5 W AC | CRI 80 76329N60

| Surface         |
|-----------------|
| Nall lights     |
| Outdoor         |
| _ED             |
| arrayLED        |
| Nide Flood      |
| downward        |
| ) W DC          |
| 7.5 W           |
| 220 - 240 V AC  |
| 198 - 264 V AC  |
| 4000 K          |
| 30 Ra           |
| AC              |
| 1               |
| P65             |
| K08             |
| 350°            |
| Yes             |
| Yes             |
| Oriver          |
| DALI-2          |
| No              |
| Single emission |
| 1.47 Kg         |
| Yes             |
| 1 KV            |
|                 |