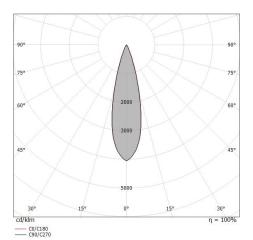

| OPTICAL                     |             |
|-----------------------------|-------------|
| C0/C180 optics              | 27°         |
| Light distribution simmetry | Symmetrical |