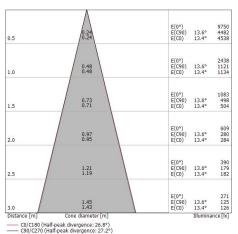

| OPTICAL                     |             |
|-----------------------------|-------------|
| C0/C180 optics              | 27°         |
| Light distribution simmetry | Symmetrical |