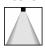

# Wall Lights | 198-264 V | 1 arrayLED 6.3 W DC - 7.5 W AC | CRI 80 | Base $\bf 76329M30$

Single emission wall lights for outdoor application. The super warm white LED light source with a flood light distribution is composed of 1 arrayled LEDs with CCT of 2700 K and a CRI 80; the source luminous flux is 925 lm, with a 146.8 lm/W nominal luminous efficacy.

The device body is made of die-cast aluminium en ab - 46100 and features a dark brown finish, processed by means of open pore anodizing + powder coating; the diffuser is made of extra clear glass - tempered with a silk-screening treatment. The ingress protection degree is IP65; the total weight is of 1.47 kg.