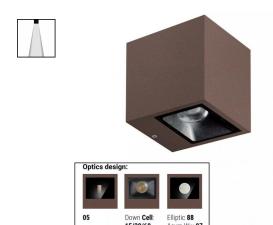

## Wall Lights | arrayLED 0 W DC - 7.5 W AC | CRI 80 **76329M15**

| Technical data                                 |                 |
|------------------------------------------------|-----------------|
| Туре                                           | Surface         |
| Installation position                          | Wall lights     |
| Installation environment                       | Outdoor         |
| Light Source                                   | LED             |
| Circuit structure                              | arrayLED        |
| Optics                                         | Spot            |
| Light emission direction                       | downward        |
| Nominal power                                  | 0 W DC          |
| Total Power                                    | 7.5 W           |
| Nominal input voltage                          | 220 - 240 V AC  |
| Input voltage range                            | 198 - 264 V AC  |
| CCT / Tone                                     | 2700 K          |
| Colour rendering index                         | 80 Ra           |
| C.C. / C.V.                                    | AC              |
| Safety class                                   | 1               |
| IP                                             | IP65            |
| IK                                             | IK08            |
| Glow wire test                                 | 850°            |
| Direct mounting on normally flammable surfaces | Yes             |
| CE                                             | Yes             |
| Driver included                                | Driver          |
| Dimmable article                               | DALI-2          |
| Directional                                    | No              |
| Tilting                                        | No              |
| Walk-over                                      | No              |
| Drive-over                                     | No              |
| Cable included                                 | No              |
| Resin potting                                  | No              |
| Type of light emission                         | Single emission |
| Net weight                                     | 1.47 Kg         |
| Electrostatic discharge protection             | Yes             |
| Surge protection                               | 1 KV            |
|                                                |                 |

| Material   | Die-cast Aluminium EN AB - 46100     |
|------------|--------------------------------------|
| Colour     | Dark brown                           |
| Processing | Open pore anodizing + Powder Coating |