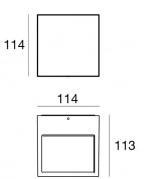

## Wall Lights | arrayLED 0 W DC - 7.5 W AC | CRI 80 **76329M15**

| Technical data                                 |                 |
|------------------------------------------------|-----------------|
| Туре                                           | Surface         |
| Installation position                          | Wall lights     |
| Installation environment                       | Outdoor         |
| Light Source                                   | LED             |
| Circuit structure                              | arrayLED        |
| Optics                                         | Spot            |
| Light emission direction                       | downward        |
| Nominal power                                  | 0 W DC          |
| Total Power                                    | 7.5 W           |
| Nominal input voltage                          | 220 - 240 V AC  |
| Input voltage range                            | 198 - 264 V AC  |
| CCT / Tone                                     | 2700 K          |
| Colour rendering index                         | 80 Ra           |
| C.C. / C.V.                                    | AC              |
| Safety class                                   | 1               |
| IP                                             | IP65            |
| IK                                             | IK08            |
| Glow wire test                                 | 850°            |
| Direct mounting on normally flammable surfaces | Yes             |
| CE                                             | Yes             |
| Driver included                                | Driver          |
| Dimmable article                               | DALI-2          |
| Directional                                    | No              |
| Tilting                                        | No              |
| Walk-over                                      | No              |
| Drive-over                                     | No              |
| Cable included                                 | No              |
| Resin potting                                  | No              |
| Type of light emission                         | Single emission |
| Net weight                                     | 1.47 Kg         |
| Electrostatic discharge protection             | Yes             |
| Surge protection                               | 1 KV            |
|                                                |                 |