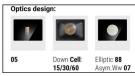

## Wall Lights | arrayLED 0 W DC - 7.5 W AC | CRI 80 76328W07

| Technical data                                 |                          |
|------------------------------------------------|--------------------------|
| Туре                                           | Surface                  |
| Installation position                          | Wall lights              |
| Installation environment                       | Outdoor                  |
| Light Source                                   | LED                      |
| Circuit structure                              | arrayLED                 |
| Optics                                         | Asymmetric<br>Wallwasher |
| Light emission direction                       | downward                 |
| Nominal power                                  | 0 W DC                   |
| Total Power                                    | 7.5 W                    |
| Nominal input voltage                          | 220 - 240 V AC           |
| Input voltage range                            | 198 - 264 V AC           |
| CCT / Tone                                     | 3000 K                   |
| Colour rendering index                         | 80 Ra                    |
| C.C. / C.V.                                    | AC                       |
| Safety class                                   | 1                        |
| IP                                             | IP65                     |
| IK                                             | IK08                     |
| Glow wire test                                 | 850°                     |
| Direct mounting on normally flammable surfaces | Yes                      |
| CE                                             | Yes                      |
| Driver included                                | Driver                   |
| Dimmable article                               | DALI-2                   |
| Directional                                    | No                       |
| Tilting                                        | No                       |
| Walk-over                                      | No                       |
| Drive-over                                     | No                       |
| Cable included                                 | No                       |
| Resin potting                                  | No                       |
| Type of light emission                         | Single emission          |
| Net weight                                     | 1.47 Kg                  |
| Electrostatic discharge protection             | Yes                      |
| Surge protection                               | 1 KV                     |
|                                                | •                        |