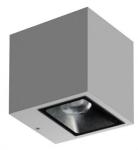

## **Cubit Pro**

## Wall Lights | arrayLED 0 W DC - 7.5 W AC | CRI 80 76328W07

| Technical data                                 |                          |
|------------------------------------------------|--------------------------|
| Туре                                           | Surface                  |
| Installation position                          | Wall lights              |
| Installation environment                       | Outdoor                  |
| Light Source                                   | LED                      |
| Circuit structure                              | arrayLED                 |
| Optics                                         | Asymmetric<br>Wallwasher |
| Light emission direction                       | downward                 |
| Nominal power                                  | 0 W DC                   |
| Total Power                                    | 7.5 W                    |
| Nominal input voltage                          | 220 - 240 V AC           |
| Input voltage range                            | 198 - 264 V AC           |
| CCT / Tone                                     | 3000 K                   |
| Colour rendering index                         | 80 Ra                    |
| C.C. / C.V.                                    | AC                       |
| Safety class                                   | 1                        |
| IP                                             | IP65                     |
| IK                                             | IK08                     |
| Glow wire test                                 | 850°                     |
| Direct mounting on normally flammable surfaces | Yes                      |
| CE                                             | Yes                      |
| Driver included                                | Driver                   |
| Dimmable article                               | DALI-2                   |
| Directional                                    | No                       |
| Tilting                                        | No                       |
| Walk-over                                      | No                       |
| Drive-over                                     | No                       |
| Cable included                                 | No                       |
| Resin potting                                  | No                       |
| Type of light emission                         | Single emission          |
| Net weight                                     | 1.47 Kg                  |
| Electrostatic discharge protection             | Yes                      |
| Surge protection                               | 1 KV                     |
|                                                | •                        |