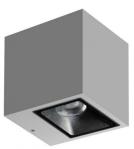

# Wall Lights | 198-264 V | 4 x powerLEDs 6.3 W DC - 7.5 W AC | CRI 80 | Base $\bf 76328W05$

Single emission wall lights for outdoor application. The warm white LED light source with a ultra spot light distribution is composed of 4 powerled LEDs with CCT of 3000 K and a CRI 80; the source luminous flux is 899 lm, with a 142.7 lm/W nominal luminous efficacy.

The device body is made of die-cast aluminium en ab - 46100 and features a grey finish, processed by means of open pore anodizing + powder coating; the diffuser is made of extra clear glass - tempered with a silk-screening treatment. The ingress protection degree is IP65; the total weight is of 1.47 kg.