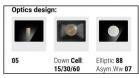

# Wall Lights | 198-264 V | 4 x powerLEDs 6.3 W DC - 7.5 W AC | CRI 80 | Base $\bf 76328W05$

Single emission wall lights for outdoor application. The warm white LED light source with a ultra spot light distribution is composed of 4 powerled LEDs with CCT of 3000 K and a CRI 80; the source luminous flux is 899 lm, with a 142.7 lm/W nominal luminous efficacy.

| OPTICAL                     |                     |
|-----------------------------|---------------------|
| C90/C270 optics             | 39°                 |
| C0/C180 optics              | 6°                  |
| Light distribution simmetry | Symmetrical 2 assis |