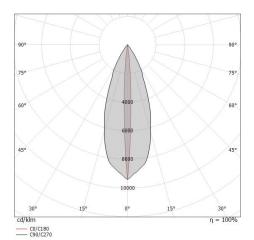

| OPTICAL                     |                     |
|-----------------------------|---------------------|
| C90/C270 optics             | 39°                 |
| C0/C180 optics              | 6°                  |
| Light distribution simmetry | Symmetrical 2 assis |