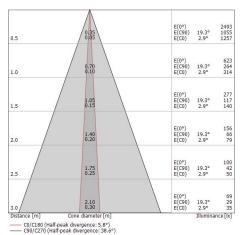

| OPTICAL                     |                     |
|-----------------------------|---------------------|
| C90/C270 optics             | 39°                 |
| C0/C180 optics              | 6°                  |
| Light distribution simmetry | Symmetrical 2 assis |